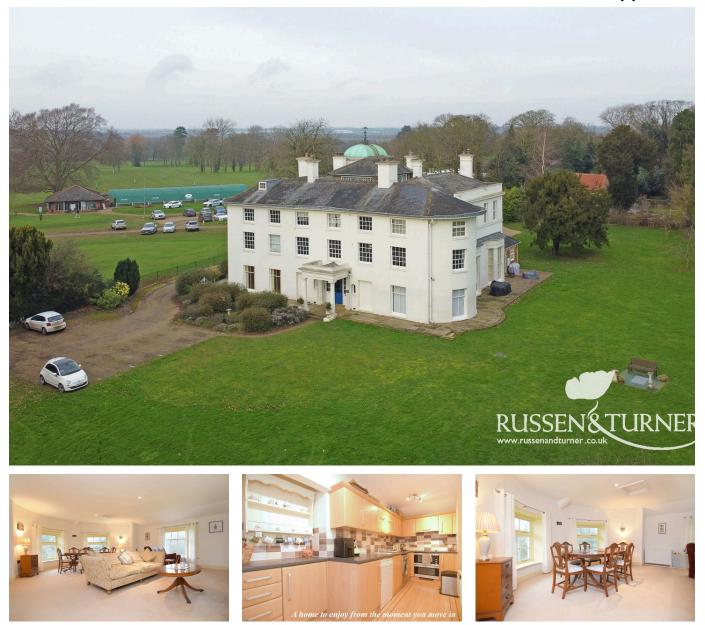

## 7 Middleton Hall, Hall Orchards, Middleton PE32 1SP

£179,995

🍋 1 🕒 1 🚘 1

VIDEO TOUR!! Step into elegance and charm with this exquisite one-bedroom apartment, nestled within the prestigious Grade II Listed Middleton Hall. Perfectly positioned on the second floor, this property offers a unique lifestyle opportunity, blending modern living with historic grandeur.

## **Key Features**

- Beautiful One Bedroom Apartment
- Part of Grade II Listed Middleton Hall
- Electric Heating
- Check out the Video Tour
- Superb Presentation Move in Ready

- Stunning Living/Dining Room
- Wonderful Communal Gardens
- Grand Communal Areas
- Communal Car Parking
- Leasehold with Share of Freehold