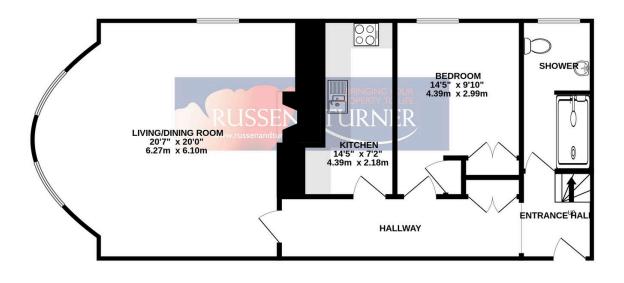

725 sq.ft. (67.3 sq.m.) approx.

TOTAL FLOOR AREA: 725 sq.ft. (67.3 sq.m.) approx. Whils every attempt has been made to ensure the accuracy of the floorplan contained here, measurements of doors, windows, rooms and any outlet tems are approximate and no responsibility is taken for any error, omission or mis-statement. This plan is for illustrative purposes only and should be used as such by any prospective purchaser. The services, systems and applances shown have not been tested and no guarantee as to their operability or efficiency can be given. Made with Meropark 62025