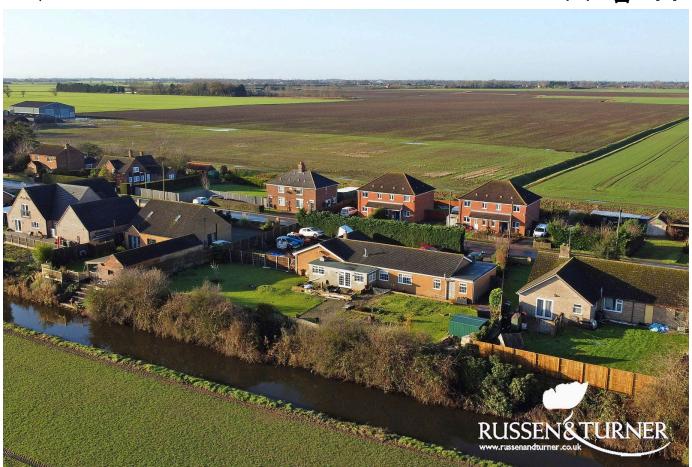

## Honeycroft, 74 High Road, Tilney Cum Islington PE34 3BN

£375,000 Page 3 Land 1 Land 2

This charming Tilney Cum Islington bungalow has field views so stunning, you'll forget your morning coffee's gone cold. With three bedrooms (easily five), a sunrise-ready kitchen, and planning permission to extend (Ref: 14/00695/F), it's the perfect countryside retreat—or your next project to create something even more special!

## **Key Features**

- EPC Rating E
- · Stunning Family Home
- · Potential to Extend
- Superb Room Proportions Throughout
- · Three Double Bedrooms

- Council Tax Band D
- Generous Plot 1/3 of an Acre (STMS)
- · Modern Kitchen/Dining Room
- Rural Setting Stunning Field Views
- · Detached Bungalow