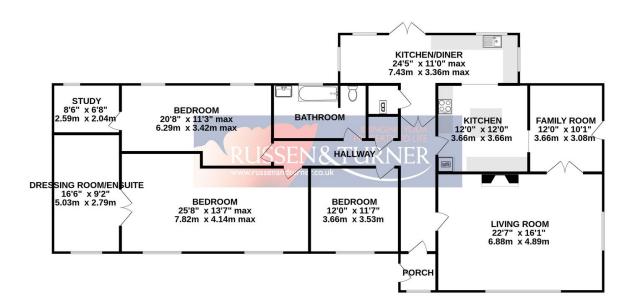

## **GROUND FLOOR** 2003 sq.ft. (186.1 sq.m.) approx.

TOTAL FLOOR AREA: 2003 sq.ft. (186.1 sq.m.) approx