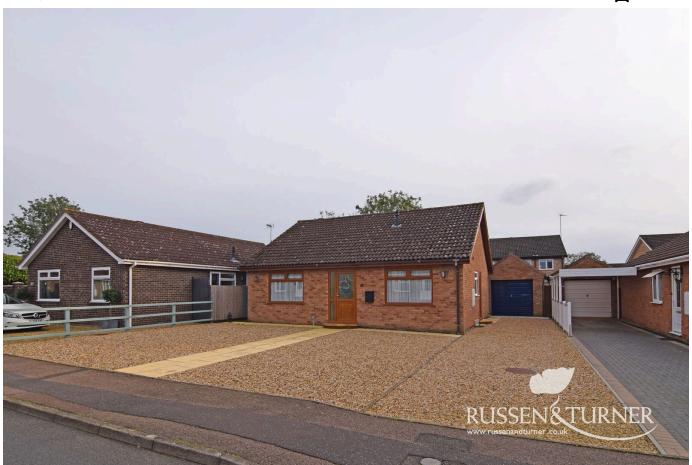

## **Euston Way, South Wootton**

£250,000 Page 2 Land 2

Imagine being able to spend the summer relaxing in the sun. Sound good? If it does this two double bedroom detached bungalow is the one for you. With a low maintenance, south facing garden, abundance of parking, bright and airy accommodation and it's fabulous location this bungalow should not be missed.

## **Key Features**

- Detached Bungalow
- · Two Reception Rooms
- · No Onward Chain
- Detached Single Garage
- · Ample Off-road Parking

- Two Double Bedrooms
- · Private South Facing Garden
- Sought After Location Close to Local Amenities
- · Gas Central Heating
- · Potential to Add Third Bedroom