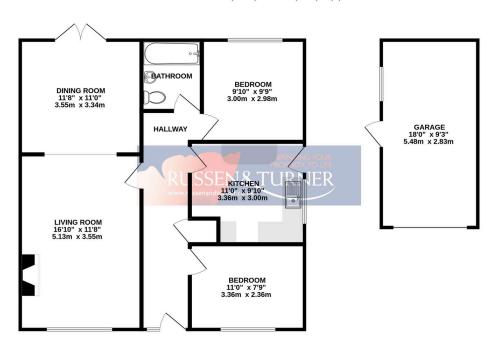

GROUND FLOOR 919 sq.ft. (85.4 sq.m.) approx.

TOTAL FLOOR AREA: 919 sq.ft, (85.4 sq.m.) approx.

White very distingt, but been made to result he accused of the Robustic contained when, measuremented of doors, windows, rooms and any other items are approximate and no responsibility in taken for any error, measurement or remission or mis-statement. This plan is not illustrative purpose only and should be used as such by any prospective purchaser. The services, systems and applicates shown have not been letted and no guarante as in the Made with the properties of permission.