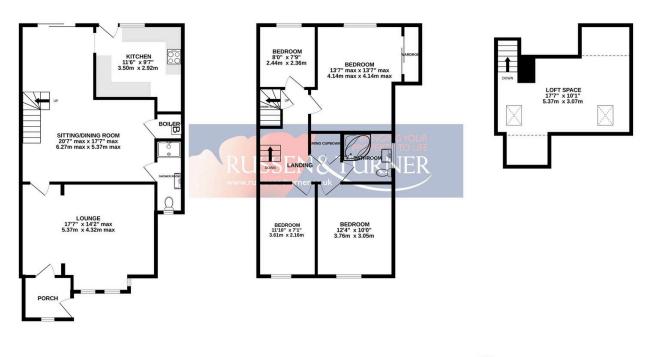

GROUND FLOOR 711 sq.ft. (66.1 sq.m.) approx. 1ST FLOOR 604 sq.ft. (56.1 sq.m.) approx. 2ND FLOOR 229 sq.ft. (21.2 sq.m.) approx.

TOTAL FLOOR AREA: 1544 sq.ft. (143.4 sq.m.) approx. Whilst every attempt has been made to ensure the accuracy of the floorplan contained here, measurement of doors, windows, norms and any other litens are approximate and no responsibility is taken for any error, omission or mis-statement. This plan is for illustrative purposes only and should be used as such by any rospective purchaser. The services, systems and applicances shown have no been tested and no guarante as to their openability or efficiency can be given. Made with Mercus C2024