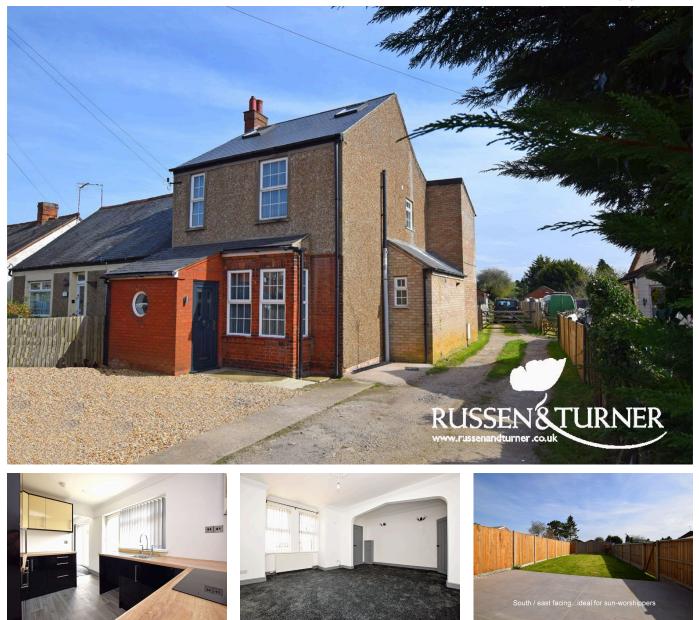

## Wootton Road, King's Lynn

Offers Over £329,995

🍋 4 🚰 2 🚘 2

Looking for that somewhere special with large rooms for all the family? This semi-detached, period house has been redecorated throughout with new carpets added ready for you to simply put down your furniture and enjoy. Located on the desirable Wootton Road and falling within the Kings Lynn Academy catchment area, there are 4 well-proportioned bedrooms, 2 large receptions as well as a bathroom and separate shower room. There is parking to the front and a recently fenced and lawned rear garden which faces south / east so once the furniture is down, you can go grab a drink and enjoy the sun.

## **Key Features**

- Semi-detached house
- 2 Receptions
- Useful loft Space
- South / east facing garden
- Extended

- 4 bedrooms
- Bathroom & Shower room
- Private parking
- No chain
- Desirable location