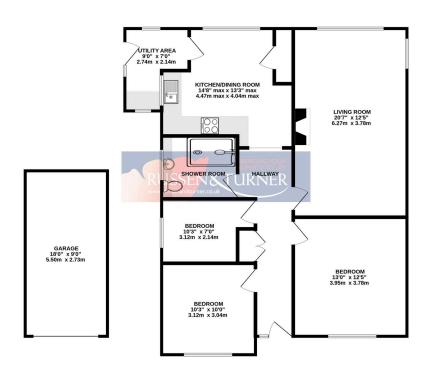

GROUND FLOOR 1108 sq.ft. (102.9 sq.m.) approx.

Whist every attengt has been made to ensure the accusary of the Booption contained here, measurements of doors, windows, rooms and any other tiems are approximate and no responsibility is taken for any error, omission or mis-statement. This plan is for illustrate expression shows all the selection of the appropriate of the state of the selection of the selectio