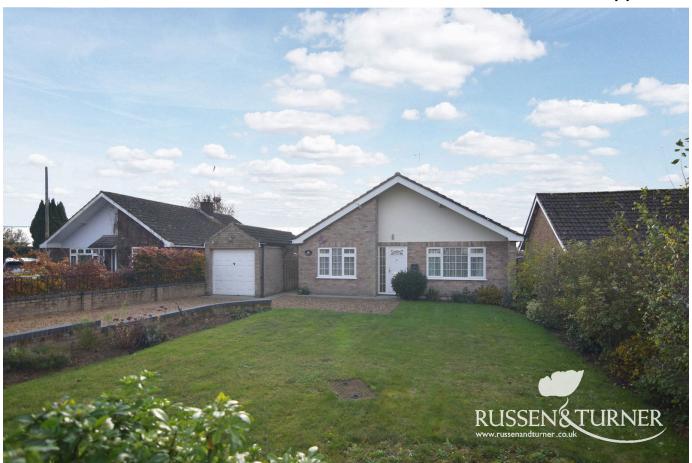

## 53 Lynn Road, Grimston

£360,000 🖺 3 🖺 1 🚍 1

COUNTRYSIDE AND CHURCH VIEWS! Backing on to open fields and enjoying distant views of the village church, this generously proportioned, detached bungalow is flooded with natural light. It offers a fantastic level of accommodation, ready for someone to make it their own.

## **Key Features**

- Detached Bungalow
- Stunning Dual Aspect Living Room
- · Sought After Location
- · Distant View of Church
- · Generous Accommodation

- · Three Bedrooms
- · No Onward Chain
- · Rural Setting Backing on to Open Fields
- · Beautiful Gardens
- Garage and Off-road Parking