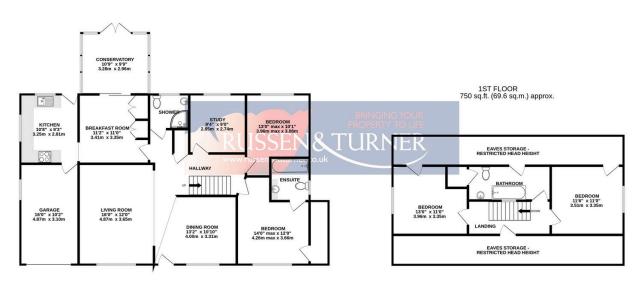

GROUND FLOOR 1372 sq.ft. (127.4 sq.m.) approx.

TOTAL FLOOR AREA: 2121 sq.ft. (197.1 sq.m.) approx.

whist every attempt has been made to ensure the accuracy of the floorplant contained nere, measurements of doors, windows, rooms and any other items are approximate and no responsibility is taken for any error, omission or mis-statement. This plan is for illustrative purposes only and should be used as such by any prospective purchaser. The services, systems and appliances shown have not been tested and no guarantee as to their operability or efficiency can be given.