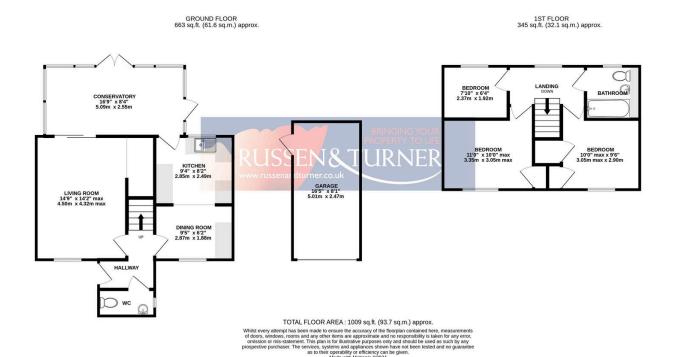

## 12 Aylmer Drive, Tilney St Lawrence

£229,995 Page 1 1 1 1 2 2

VILLAGE LIFE AT IT'S BEST! Escape the hustle and bustle. Within walking distance of the village shop, primary school and pub, this bright and airy, three bedroom, detached house would make a perfect family home. Set within a cul-de-sac on a fantastic corner plot there's an abundance of space both inside and out.

## **Key Features**

- · Detached House
- Superb Corner Plot Abundance of Parking and Outside Space
- · Rural Village Setting
- Electric Heating
- · Family Accommodation

- · Three Bedrooms
- · Set Within a Cul-de-sac
- Garage
- Close to Village Shop, Pub and School
- · Private Garden