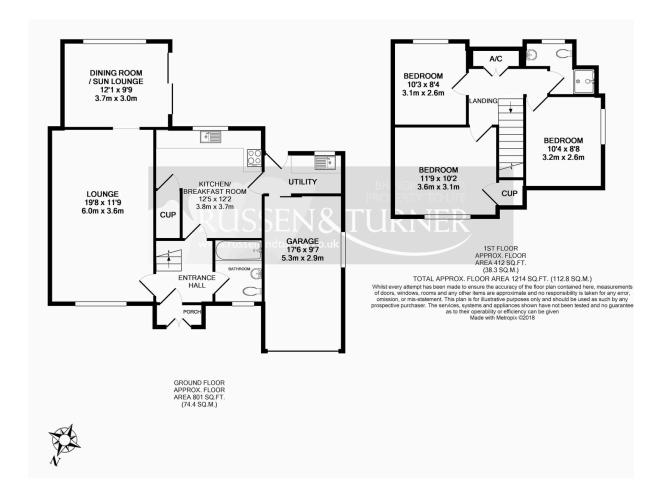

## 7 Beech Crescent, West Winch PE33 0PZ

£275,000

🛤 3 🚰 2 🚘 2

A short walk from the heart of the village, this bright and airy, detached home boasts a wealth of space both inside and out. Internally you'll find well proportioned, versatile accommodation which has been coupled with a generous rear garden, ample off-road parking and an integral garage.

## **Key Features**

- Detached House
- Two Reception Rooms
- Off-road Parking
- Two Bathrooms
- Gas Central heating

- Three Double Bedrooms
- Wonderful, Bright and Airy Accommodation
- Deceptively Large Rear Garden
- Integral Garage
- Close to Village Social Club, Playing Field and School