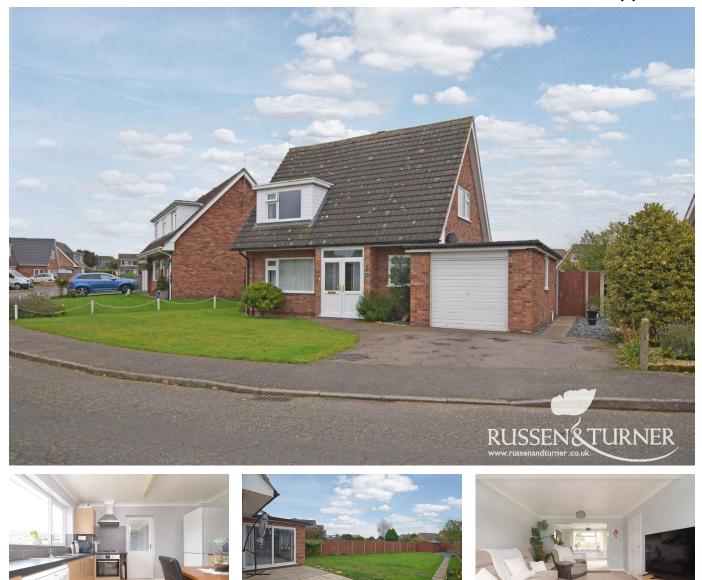

## 7 Beech Crescent, West Winch PE33 0PZ

£275,000

🛤 3 🚰 2 🚘 2

A short walk from the heart of the village, this bright and airy, detached home boasts a wealth of space both inside and out. Internally you'll find well proportioned, versatile accommodation which has been coupled with a generous rear garden, ample off-road parking and an integral garage.

## **Key Features**

- Detached House
- Two Reception Rooms
- Off-road Parking
- Two Bathrooms
- Gas Central heating

- Three Double Bedrooms
- Wonderful, Bright and Airy Accommodation
- Deceptively Large Rear Garden
- Integral Garage
- Close to Village Social Club, Playing Field and School