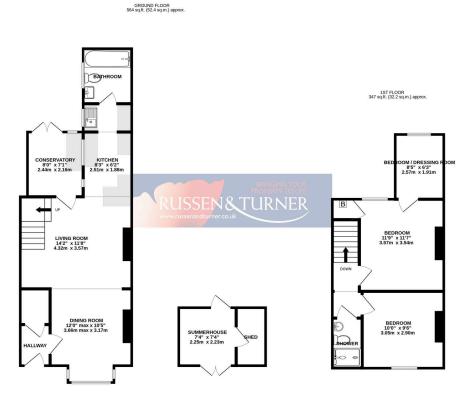

TOTAL FLOOR AREA: 911 sq.ft. (84.7 sq.m.) approx. Whilst every attempt has been made to ensure the accouncy of the foopfan contained here, measurements of doors, whollow, not and any whole must be approximate and no responsibility is table to any enror, prospective purchase. The services, systems and appliances shown have not been tested and no guarantee as to their operability of efficiency and begins and purchase.