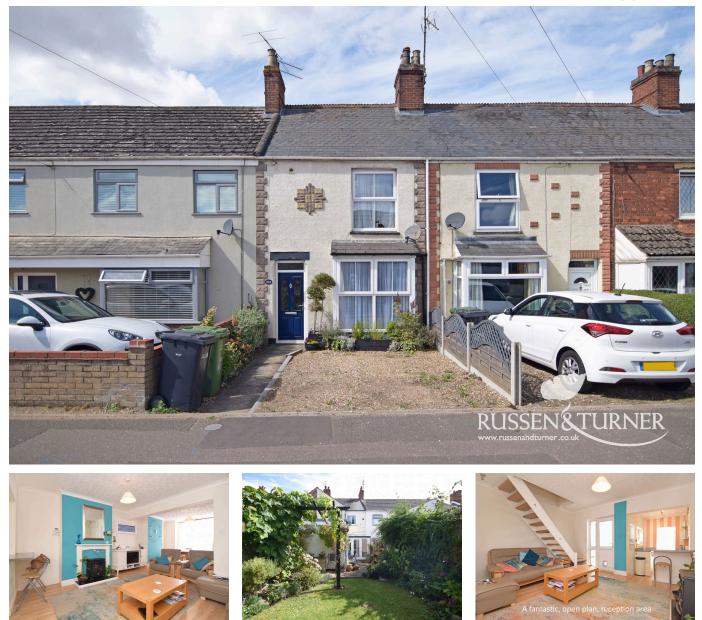

## 193 Wootton Road, King's Lynn

Offers Over £225,000

🗀 3 🖕 2 🚘 2

SOUGHT AFTER LOCATION! Set along the highly desirable Wootton Road, this wonderfully presented, superbly versatile, mid terrace house would make the perfect home for a first time buyer or young family. With parking, a private garden and gas central heating it's ready to be enjoyed from day one.

## **Key Features**

- Mid Terraced House
- Bright and Airy Open Plan Living Accommodation
- Private Rear Garden
- Sought After Location
- Perfect First Home

- Two/Three Bedrooms
- Two Bathrooms
- Off-road Parking
- Gas Central Heating
- Wonderful Presentation Move in ready