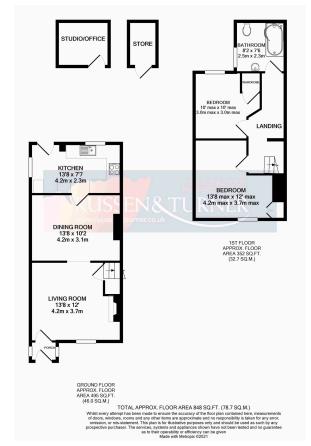

- · Two Double Dedrooms
- · Two Reception Rooms
- Oil Fired Central Heating plus Air Conditioning
- Two Gardens
- · Rural Setting Opposite Open Fields

Offering the perfect blend of cottage and contemporary, this stunning end of terrace house, in rural Setchey, could be the perfect home for you. Boasting a wonderful finish the home is move in ready, it enjoys generous room proportions, a studio/store room and two wonderful gardens.