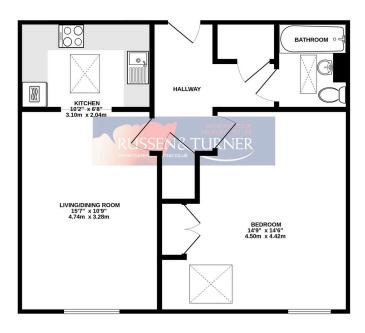

GROUND FLOOR 560 sq.ft. (52.0 sq.m.) approx.

TOTAL FLOOR AREA: 560 sq.ft. (52.0 sq.m.) approx.

Whist every alternpt has been made to ensure the accuracy of the Booplan contained here, measurements of doors, windows, frooms and any other times are approximate and no responsibility to takes for any error, prospective purchaser. The enriches, systems and applicances shown have not been tended and no guarantee as to their operability or efficiency can be given.