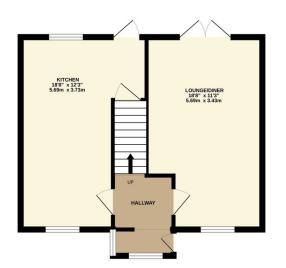

GROUND FLOOR

- Large living area with front and rear aspect views, featuring elegant French doors to the rear garden
- Three good-sized bedrooms providing ample living space for family comfort
- Rear Garden, Mostly laid to lawn with a patio area, perfect for entertaining or relaxation
- Nearest Train Stations Northfield Station
  and Longbridge Station