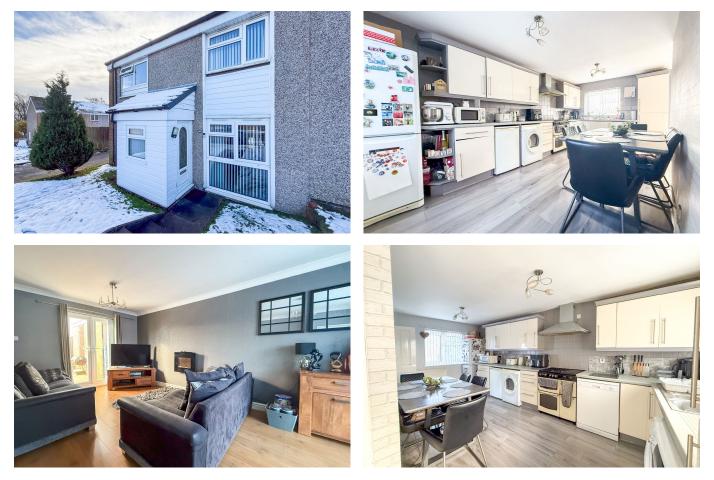

## Sandalls Close, Birmingham

Offers Over £175,000

3-Bedroom End-Terraced Home in Sandalls Close, Birmingham

Nestled in Sandalls Close, B31 2UP, this 3-bedroom end-terraced property is perfectly positioned for first-time buyers and savvy property investors alike.

- Situated in the desirable Sandalls Close, Birmingham, B31 2UP
- Generous kitchen space with access to the outdoor area, perfect for family meal
- Family Bathroom Including a separate W.C. for added convenience
- Brick-built outbuilding (approximately 10ft x 5ft) suitable for secure storage

GROUND FLOOR

- Large living area with front and rear aspect views, featuring elegant French doors to the rear garden
- Three good-sized bedrooms providing ample living space for family comfort
- Rear Garden, Mostly laid to lawn with a patio area, perfect for entertaining or relaxation
- Nearest Train Stations Northfield Station
  and Longbridge Station