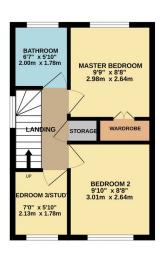

GROUND FLOOR

UTILITY ROOM RECEPTION/SUNROOM 11'5" x 10'6" 3.48m x 3.21m BATHROOM BEDROOM 4 19'1" x 9'1" 5.81m x 2.76m KITCHEN

1ST FLOOR