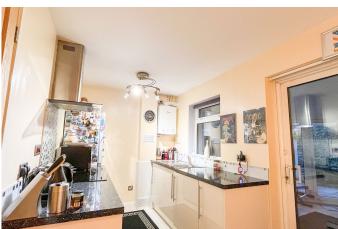

GROUND FLOOR

UTILITY ROOM RECEPTION/SUNROOM 11'5" x 10'6" 3.48m x 3.21m BATHROOM BEDROOM 4 19'1" x 9'1" 5.81m x 2.76m KITCHEN

1ST FLOOR