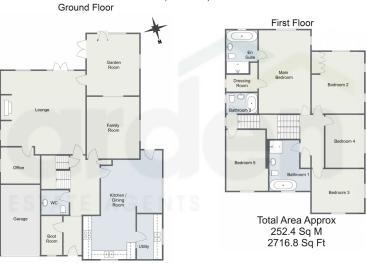

It's who you move with.

Featuring THREE reception rooms, a kitchen diner, office, utility and a boot room, as well as FIVE bedrooms - this truly is a great, family home. Situated in the ever popular location of Claines, we highly recommend booking a viewing to appreciate this property.

The ground floor also boasts a generous lounge with a log burner, perfect for entertaining, as well as a separate office, providing an excellent area for working from home or studying. A practical boot room is located near the entrance, ideal for storing outdoor shoes and coats and a convenient guest WC completes downstairs.

Upstairs, the property continues to impress with five well-proportioned bedrooms, each offering comfort, space, and flexibility. The main bedroom is a true retreat, featuring a luxurious en-suite bathroom and a private dressing room for a touch of elegance. The remaining bedrooms are all spacious and versatile, perfect for children, guests, or creating a hobby room. Two additional bathrooms are located on this floor, ensuring convenience for family members and visitors alike. Both bathrooms are tastefully designed with modern fittings and offer a serene space to unwind after a long day.

Outside, offers a private and well-maintained garden. The outdoor space is perfect for hosting summer barbecues, gardening, or providing a safe and enjoyable area for children to play. The integrated garage and driveway offer ample parking and storage