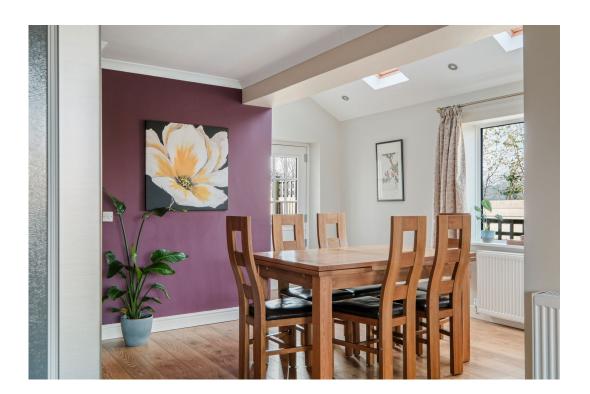

As you step inside, you are greeted by a welcoming hallway that flows seamlessly into the heart of the home – the spacious kitchen/dining room. This bright and airy space is perfect for everyday family meals or entertaining guests, with a practical design and a stylish finish. The kitchen is complemented by an adjoining utility room, offering a convenient space for laundry and additional storage needs.