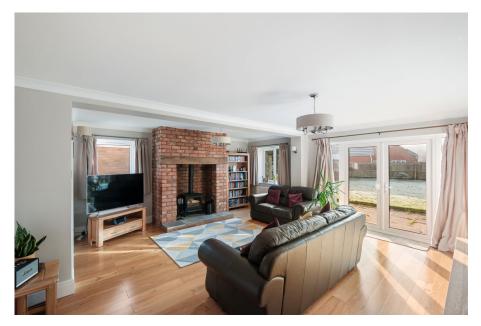

Beyond the kitchen lies a family room that is both cozy and functional, making it ideal for casual evenings with its open fireplace. The family room opens directly into the garden room, a bright and tranquil space with views of the outdoors, perfect for relaxing, reading, or enjoying the natural light throughout the day.

The ground floor also boasts a generous lounge with a log burner, perfect for entertaining, as well as a separate office, providing an excellent area for working from home or studying. A practical boot room is located near the entrance, ideal for storing outdoor shoes and coats and a convenient guest WC completes downstairs.