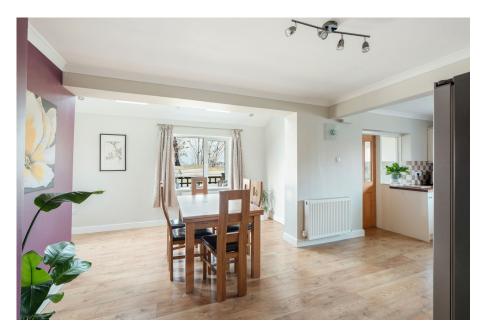

As you step inside, you are greeted by a welcoming hallway that flows seamlessly into the heart of the home – the spacious kitchen/dining room. This bright and airy space is perfect for everyday family meals or entertaining guests, with a practical design and a stylish finish. The kitchen is complemented by an adjoining utility room, offering a convenient space for laundry and additional storage needs.