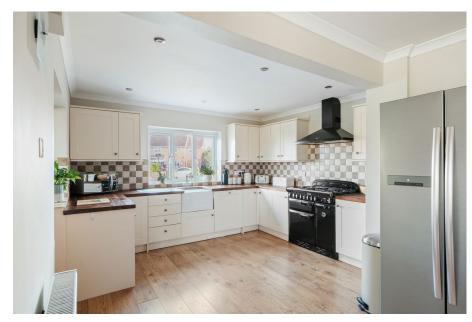

As you step inside, you are greeted by a welcoming hallway that flows seamlessly into the heart of the home – the spacious kitchen/dining room. This bright and airy space is perfect for everyday family meals or entertaining guests, with a practical design and a stylish finish. The kitchen is complemented by an adjoining utility room, offering a convenient space for laundry and additional storage needs.