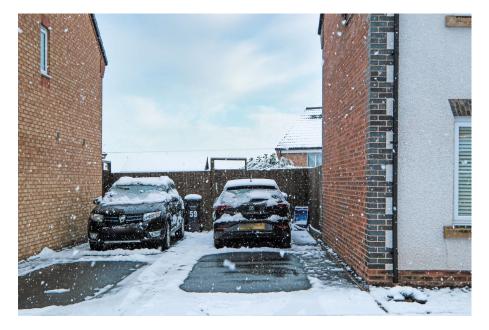

The garden is long and beautifully laid with grass, with a walkway that leads down to a charming decking area at the bottom. This space is ideal for hosting, with ample seating perfect for entertaining guests. Along the side, plant boarders add colour, enhancing the gardens beauty. Just outside the French doors, you'll find another lovely seating area, perfect for enjoying meals or relaxing in the fresh air. To the front of the property, there is tandem parking for two cars, providing convenient off-road parking with easy access to the home.