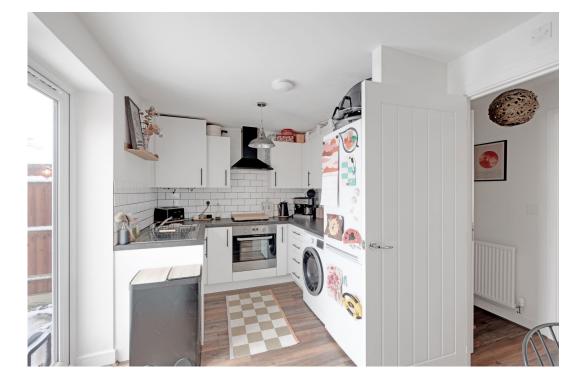

Downstairs, the home offers a well-proportioned lounge, a bright and modern kitchen/diner and a convenient WC. The lounge is beautifully decorated filled with neutral tones, creating a welcoming space perfect for relaxation or entertaining. The kitchen/diner boasts a sleek white design and a range of base and eye-level units providing ample storage space. There's plenty of room for a dining table to seat four, making it the perfect spot for enjoying family meals. The kitchen is further enhanced by integrated appliances, combining practicality with modern convenience. With French doors that open directly onto the garden, allowing natural light to flood in and creating a seamless indoor-outdoor connection.