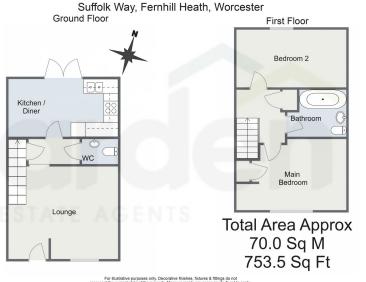

Lounge - 4.61m x 3.89m (15'1" x 12'9") max

WC - 1.52m x 1.02m (4'11" x 3'4")

lustrative purposes only. Decorative finishes, fixtures & fittings do not current state of the property. Measurements are approximate & not to sca Floor Plans made using RoomSketcher.