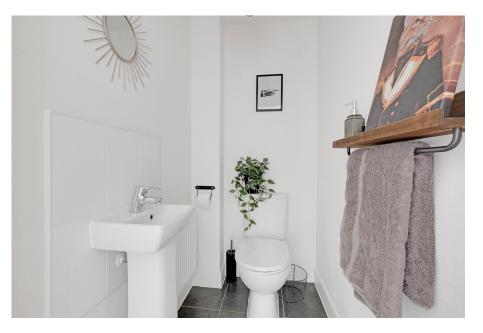

Downstairs, the home offers a well-proportioned lounge, a bright and modern kitchen/diner and a convenient WC. The lounge is beautifully decorated filled with neutral tones, creating a welcoming space perfect for relaxation or entertaining. The kitchen/diner boasts a sleek white design and a range of base and eye-level units providing ample storage space. There's plenty of room for a dining table to seat four, making it the perfect spot for enjoying family meals. The kitchen is further enhanced by integrated appliances, combining practicality with modern convenience. With French doors that open directly onto the garden, allowing natural light to flood in and creating a seamless indoor-outdoor connection.

Lounge - 4.61m x 3.89m (15'1" x 12'9") max

WC - 1.52m x 1.02m (4'11" x 3'4")

lustrative purposes only. Decorative finishes, fixtures & fittings do not current state of the property. Measurements are approximate & not to sca Floor Plans made using RoomSketcher.