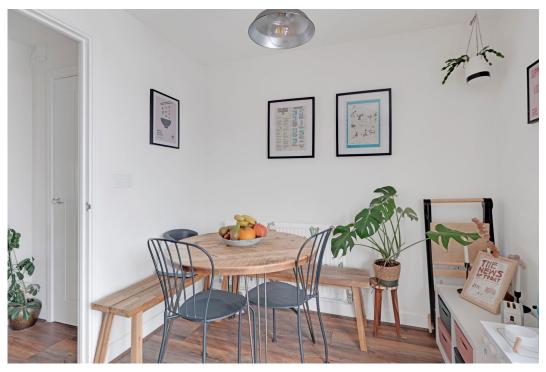

Downstairs, the home offers a well-proportioned lounge, a bright and modern kitchen/diner and a convenient WC. The lounge is beautifully decorated filled with neutral tones, creating a welcoming space perfect for relaxation or entertaining. The kitchen/diner boasts a sleek white design and a range of base and eye-level units providing ample storage space. There's plenty of room for a dining table to seat four, making it the perfect spot for enjoying family meals. The kitchen is further enhanced by integrated appliances, combining practicality with modern convenience. With French doors that open directly onto the garden, allowing natural light to flood in and creating a seamless indoor-outdoor connection.