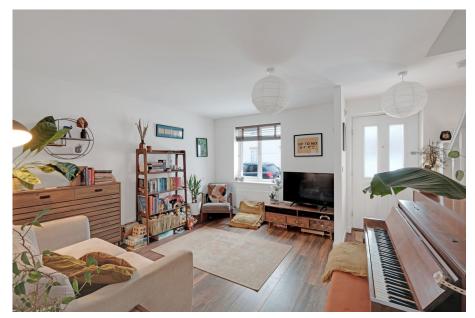

Downstairs, the home offers a well-proportioned lounge, a bright and modern kitchen/diner and a convenient WC. The lounge is beautifully decorated filled with neutral tones, creating a welcoming space perfect for relaxation or entertaining. The kitchen/diner boasts a sleek white design and a range of base and eye-level units providing ample storage space. There's plenty of room for a dining table to seat four, making it the perfect spot for enjoying family meals. The kitchen is further enhanced by integrated appliances, combining practicality with modern convenience. With French doors that open directly onto the garden, allowing natural light to flood in and creating a seamless indoor-outdoor connection.