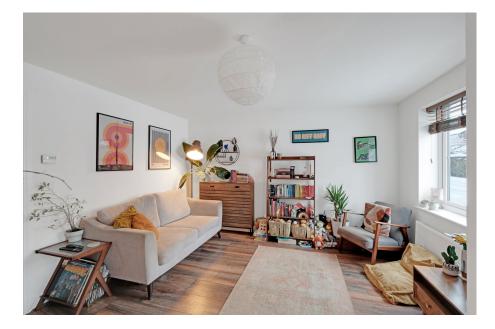

Downstairs, the home offers a well-proportioned lounge, a bright and modern kitchen/diner and a convenient WC. The lounge is beautifully decorated filled with neutral tones, creating a welcoming space perfect for relaxation or entertaining. The kitchen/diner boasts a sleek white design and a range of base and eye-level units providing ample storage space. There's plenty of room for a dining table to seat four, making it the perfect spot for enjoying family meals. The kitchen is further enhanced by integrated appliances, combining practicality with modern convenience. With French doors that open directly onto the garden, allowing natural light to flood in and creating a seamless indoor-outdoor connection.