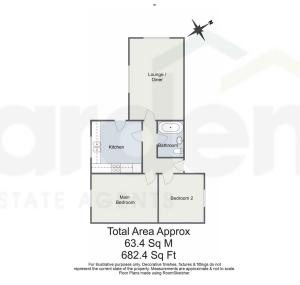

## Rooms:

Lounge Diner - 5.34m x 3.53m (17'6" x 11'6")

**Kitchen** - 3.39m x 3.28m (11'1" x 10'9")

Main Bedroom - 4.33m x 3.15m (14'2" x 10'4")