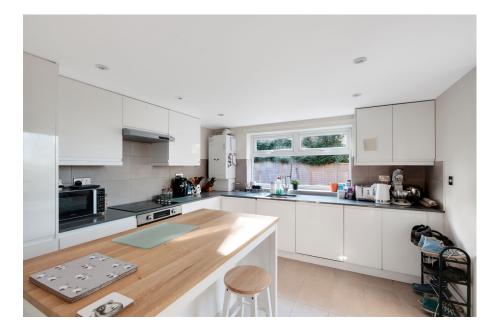

This immaculate and modern two-bedroom ground-floor garden apartment offers practical living with the added benefit of a PRIVATE GARDEN and allocated parking. The property, which a 122 year lease in place, and is ready to move into! The internal layout includes a kitchen with modern units, a spacious lounge/diner with access to the private garden, two double bedrooms, a contemporary bathroom, and an inner hallway connecting all rooms. Externally, the property features a private garden and an allocated parking space within the dedicated car park, as well as access to well-maintained communal gardens.

## Rooms:

Lounge Diner - 5.34m x 3.53m (17'6" x 11'6")

**Kitchen** - 3.39m x 3.28m (11'1" x 10'9")

Main Bedroom - 4.33m x 3.15m (14'2" x 10'4")