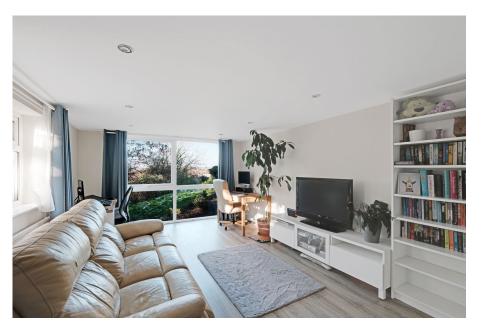

This immaculate and modern two-bedroom ground-floor garden apartment offers practical living with the added benefit of a PRIVATE GARDEN and allocated parking. The property, which a 122 year lease in place, and is ready to move into! The internal layout includes a kitchen with modern units, a spacious lounge/diner with access to the private garden, two double bedrooms, a contemporary bathroom, and an inner hallway connecting all rooms. Externally, the property features a private garden and an allocated parking space within the dedicated car park, as well as access to well-maintained communal gardens.

## Rooms:

Lounge Diner - 5.34m x 3.53m (17'6" x 11'6")

**Kitchen** - 3.39m x 3.28m (11'1" x 10'9")

Main Bedroom - 4.33m x 3.15m (14'2" x 10'4")