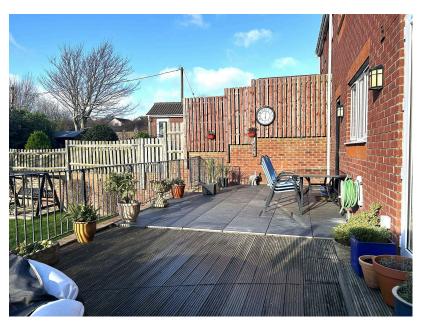

Outside, the property boasts a south-facing rear garden, expansive patio area. A private driveway leading to the garage.

Gross Internal Floor Area : 128.2 m2 ...1381 ft2
This floor plan is for illustrative purposes and layout guidance only. It is not drawn to scale.
Dimensions should not be used for carpet or flooring sizes and are not intended to form part of any contract.