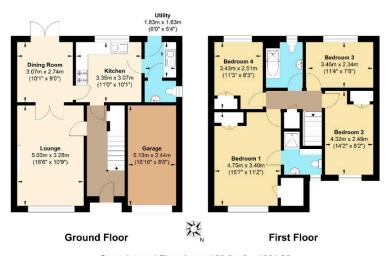

The well-appointed accommodation includes four bedrooms, with the primary bedroom benefiting from built-in wardrobes and a modern en-suite shower room. A family bathroom and convenient downstairs cloakroom complete the internal arrangement.

Outside, the property boasts a south-facing rear garden, expansive patio area. A private driveway leading to the garage.

Gross Internal Floor Area : 128.2 m2 ...1381 ft2
This floor plan is for illustrative purposes and layout guidance only. It is not drawn to scale.
Dimensions should not be used for carpet or flooring sizes and are not intended to form part of any contract.