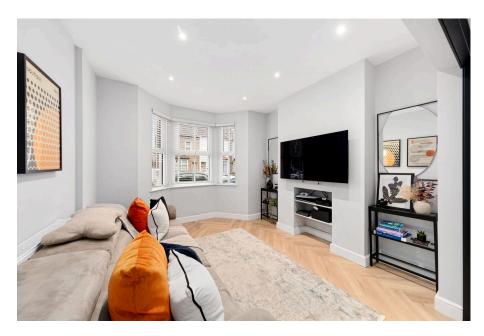

· Additional Ground Floor WC

• Contemporary Interior Styling • Landscaped Rear Garden

 Plumstead Common Close by Close to Amenities and Transport

This beautifully refurbished and extended two-bedroom Victorian terraced home offers contemporary living across approximately 850 sq ft. Upon entering the ground floor, you are welcomed into a bright and airy open-plan reception area, featuring elegant Herringbone-style flooring, high ceilings, and abundant natural light. Bi-fold doors enhance the flexibility of this inviting space. At the rear, the stunning modern kitchen is well-appointed with integrated appliances and provisions for additional appliances, while a convenient ground-floor WC is tucked behind the kitchen. The landscaped garden, designed for seamless indoor-outdoor living, serves as an ideal extension of the home during warmer months.