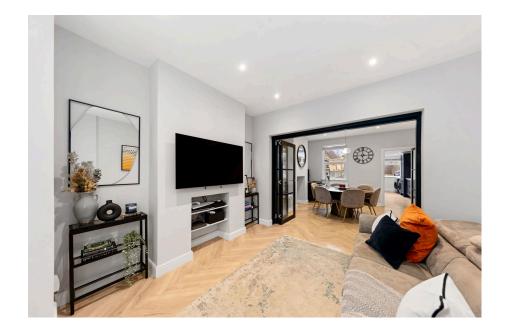

· Additional Ground Floor WC

• Contemporary Interior Styling • Landscaped Rear Garden

 Plumstead Common Close by Close to Amenities and Transport

This beautifully refurbished and extended two-bedroom Victorian terraced home offers contemporary living across approximately 850 sq ft. Upon entering the ground floor, you are welcomed into a bright and airy open-plan reception area, featuring elegant Herringbone-style flooring, high ceilings, and abundant natural light. Bi-fold doors enhance the flexibility of this inviting space. At the rear, the stunning modern kitchen is well-appointed with integrated appliances and provisions for additional appliances, while a convenient ground-floor WC is tucked behind the kitchen. The landscaped garden, designed for seamless indoor-outdoor living, serves as an ideal extension of the home during warmer months.