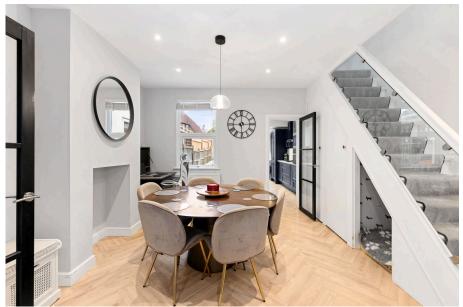

## Kirkham Street, Plumstead, London SE18 2JX

Offers Over £425,000

**1** 2 **1** 1 **1** 1

Victorian Terrace

· Two Double Bedrooms

 Spacious through Lounge with Bi Fold Doors • Herringbone Style Floors

Modern High Spec Kitchen

· Additional Ground Floor WC

• Contemporary Interior Styling • Landscaped Rear Garden

 Plumstead Common Close by Close to Amenities and Transport

This beautifully refurbished and extended two-bedroom Victorian terraced home offers contemporary living across approximately 850 sq ft. Upon entering the ground floor, you are welcomed into a bright and airy open-plan reception area, featuring elegant Herringbone-style flooring, high ceilings, and abundant natural light. Bi-fold doors enhance the flexibility of this inviting space. At the rear, the stunning modern kitchen is well-appointed with integrated appliances and provisions for additional appliances, while a convenient ground-floor WC is tucked behind the kitchen. The landscaped garden, designed for seamless indoor-outdoor living, serves as an ideal extension of the home during warmer months.