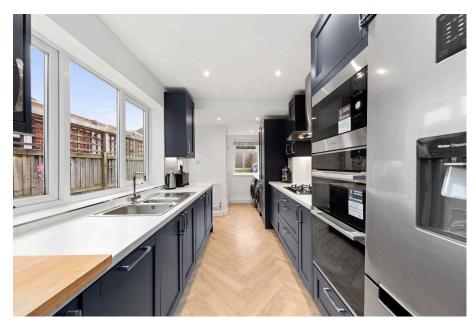

· Additional Ground Floor WC

• Contemporary Interior Styling • Landscaped Rear Garden

 Plumstead Common Close by Close to Amenities and Transport

This beautifully refurbished and extended two-bedroom Victorian terraced home offers contemporary living across approximately 850 sq ft. Upon entering the ground floor, you are welcomed into a bright and airy open-plan reception area, featuring elegant Herringbone-style flooring, high ceilings, and abundant natural light. Bi-fold doors enhance the flexibility of this inviting space. At the rear, the stunning modern kitchen is well-appointed with integrated appliances and provisions for additional appliances, while a convenient ground-floor WC is tucked behind the kitchen. The landscaped garden, designed for seamless indoor-outdoor living, serves as an ideal extension of the home during warmer months.