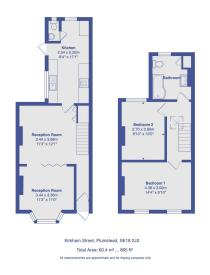

## Kirkham Street, Plumstead, London SE18 2JX

Offers Over £425,000

**1** 2 **1** 1 **1** 1

Victorian Terrace

· Two Double Bedrooms

 Spacious through Lounge with Bi Fold Doors • Herringbone Style Floors

Modern High Spec Kitchen

· Additional Ground Floor WC

• Contemporary Interior Styling • Landscaped Rear Garden

 Plumstead Common Close by Close to Amenities and Transport

This beautifully refurbished and extended two-bedroom Victorian terraced home offers contemporary living across approximately 850 sq ft. Upon entering the ground floor, you are welcomed into a bright and airy open-plan reception area, featuring elegant Herringbone-style flooring, high ceilings, and abundant natural light. Bi-fold doors enhance the flexibility of this inviting space. At the rear, the stunning modern kitchen is well-appointed with integrated appliances and provisions for additional appliances, while a convenient ground-floor WC is tucked behind the kitchen. The landscaped garden, designed for seamless indoor-outdoor living, serves as an ideal extension of the home during warmer months.