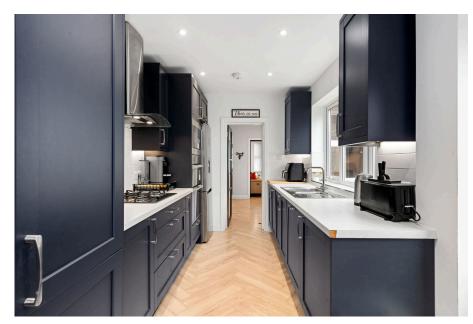

· Additional Ground Floor WC

• Contemporary Interior Styling • Landscaped Rear Garden

 Plumstead Common Close by Close to Amenities and Transport

This beautifully refurbished and extended two-bedroom Victorian terraced home offers contemporary living across approximately 850 sq ft. Upon entering the ground floor, you are welcomed into a bright and airy open-plan reception area, featuring elegant Herringbone-style flooring, high ceilings, and abundant natural light. Bi-fold doors enhance the flexibility of this inviting space. At the rear, the stunning modern kitchen is well-appointed with integrated appliances and provisions for additional appliances, while a convenient ground-floor WC is tucked behind the kitchen. The landscaped garden, designed for seamless indoor-outdoor living, serves as an ideal extension of the home during warmer months.