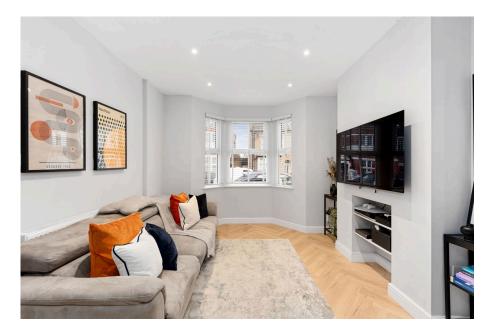

· Additional Ground Floor WC

• Contemporary Interior Styling • Landscaped Rear Garden

 Plumstead Common Close by Close to Amenities and Transport

This beautifully refurbished and extended two-bedroom Victorian terraced home offers contemporary living across approximately 850 sq ft. Upon entering the ground floor, you are welcomed into a bright and airy open-plan reception area, featuring elegant Herringbone-style flooring, high ceilings, and abundant natural light. Bi-fold doors enhance the flexibility of this inviting space. At the rear, the stunning modern kitchen is well-appointed with integrated appliances and provisions for additional appliances, while a convenient ground-floor WC is tucked behind the kitchen. The landscaped garden, designed for seamless indoor-outdoor living, serves as an ideal extension of the home during warmer months.