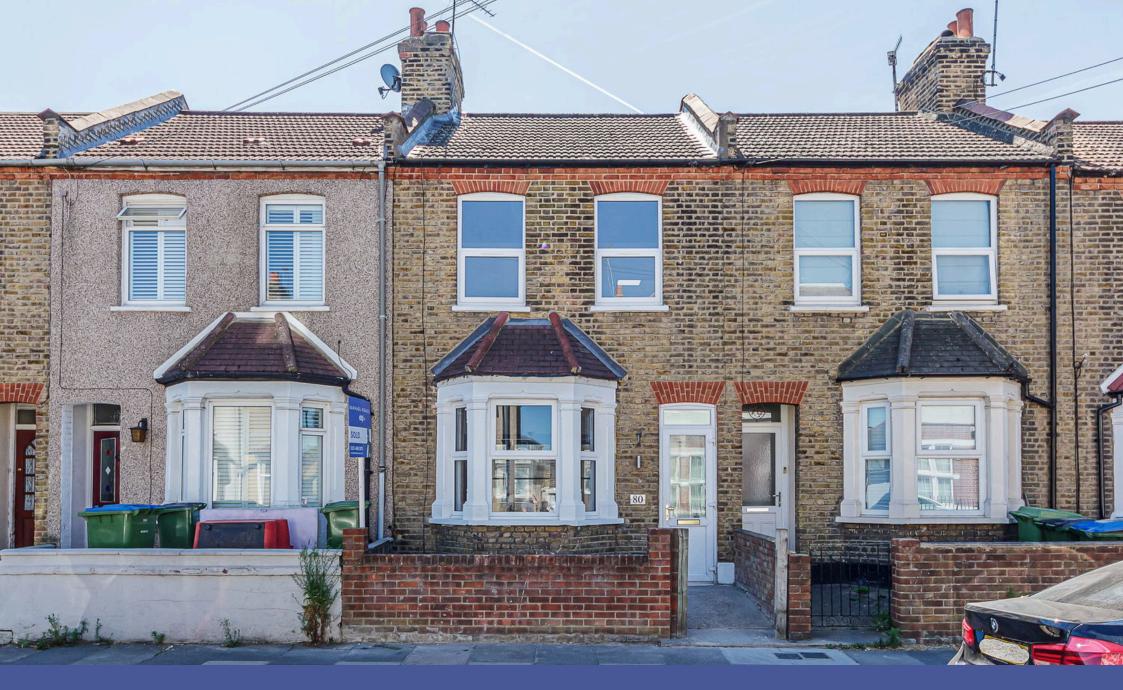

## Kirkham Street, Plumstead, London SE18 2JX

Offers Over £425,000

**1** 2 **1** 1 **1** 1

Victorian Terrace

· Two Double Bedrooms

 Spacious through Lounge with Bi Fold Doors • Herringbone Style Floors

Modern High Spec Kitchen

· Additional Ground Floor WC

• Contemporary Interior Styling • Landscaped Rear Garden

 Plumstead Common Close by Close to Amenities and Transport

This beautifully refurbished and extended two-bedroom Victorian terraced home offers contemporary living across approximately 850 sq ft. Upon entering the ground floor, you are welcomed into a bright and airy open-plan reception area, featuring elegant Herringbone-style flooring, high ceilings, and abundant natural light. Bi-fold doors enhance the flexibility of this inviting space. At the rear, the stunning modern kitchen is well-appointed with integrated appliances and provisions for additional appliances, while a convenient ground-floor WC is tucked behind the kitchen. The landscaped garden, designed for seamless indoor-outdoor living, serves as an ideal extension of the home during warmer months.