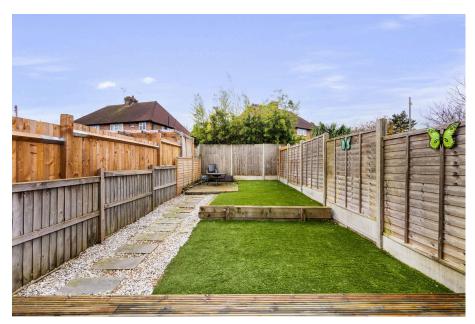

· Additional Ground Floor WC

• Contemporary Interior Styling • Landscaped Rear Garden

 Plumstead Common Close by Close to Amenities and Transport

This beautifully refurbished and extended two-bedroom Victorian terraced home offers contemporary living across approximately 850 sq ft. Upon entering the ground floor, you are welcomed into a bright and airy open-plan reception area, featuring elegant Herringbone-style flooring, high ceilings, and abundant natural light. Bi-fold doors enhance the flexibility of this inviting space. At the rear, the stunning modern kitchen is well-appointed with integrated appliances and provisions for additional appliances, while a convenient ground-floor WC is tucked behind the kitchen. The landscaped garden, designed for seamless indoor-outdoor living, serves as an ideal extension of the home during warmer months.