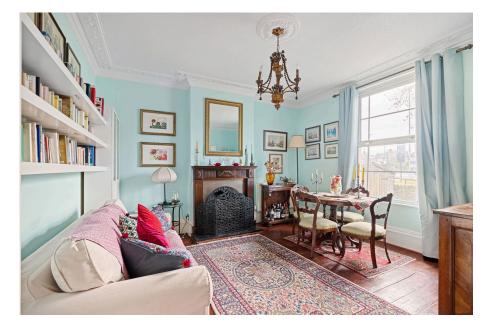

The ground floor welcomes you with a spacious hallway leading to the elegant living room, featuring high ceilings, stripped wooden floors, and a beautiful period fireplace. A second reception room, ideal for dining, provides direct access to the rear garden. The modern kitchen is equipped with integrated appliances, and a hallway leads to a convenient office space and shower room.