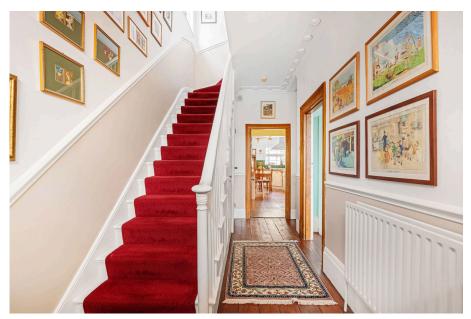

The ground floor welcomes you with a spacious hallway leading to the elegant living room, featuring high ceilings, stripped wooden floors, and a beautiful period fireplace. A second reception room, ideal for dining, provides direct access to the rear garden. The modern kitchen is equipped with integrated appliances, and a hallway leads to a convenient office space and shower room.