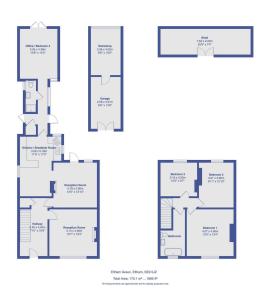

This delightful 3/4 bedroom detached period home offers a tranquil retreat in the picturesque Eltham Green Conservation Area. Spanning approximately 1885 square feet, the property boasts a wealth of original features and modern comforts.

The ground floor welcomes you with a spacious hallway leading to the elegant living room, featuring high ceilings, stripped wooden floors, and a beautiful period fireplace. A second reception room, ideal for dining, provides direct access to the rear garden. The modern kitchen is equipped with integrated appliances, and a hallway leads to a convenient office space and shower room.

Upstairs, you'll find three generously sized bedrooms and a stylish Victorian-style bathroom.

Outside, the approximately 160-foot garden offers a peaceful outdoor space, complete with a substantial outbuilding. The