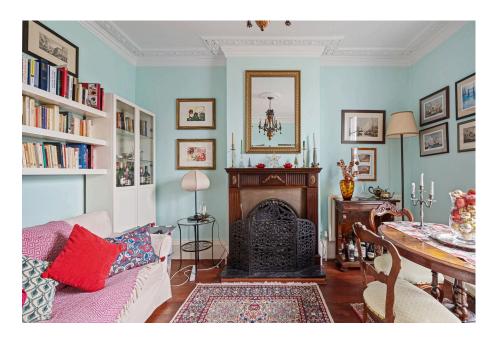

The ground floor welcomes you with a spacious hallway leading to the elegant living room, featuring high ceilings, stripped wooden floors, and a beautiful period fireplace. A second reception room, ideal for dining, provides direct access to the rear garden. The modern kitchen is equipped with integrated appliances, and a hallway leads to a convenient office space and shower room.