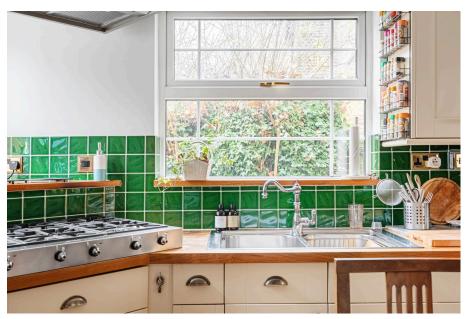

The ground floor welcomes you with a spacious hallway leading to the elegant living room, featuring high ceilings, stripped wooden floors, and a beautiful period fireplace. A second reception room, ideal for dining, provides direct access to the rear garden. The modern kitchen is equipped with integrated appliances, and a hallway leads to a convenient office space and shower room.