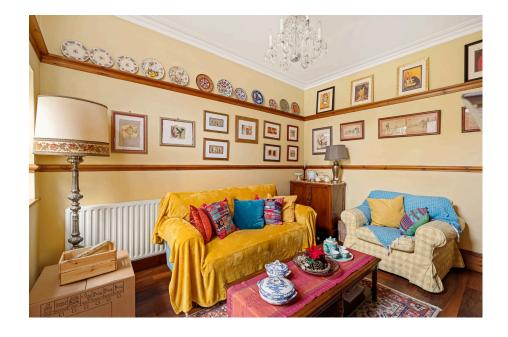

The ground floor welcomes you with a spacious hallway leading to the elegant living room, featuring high ceilings, stripped wooden floors, and a beautiful period fireplace. A second reception room, ideal for dining, provides direct access to the rear garden. The modern kitchen is equipped with integrated appliances, and a hallway leads to a convenient office space and shower room.