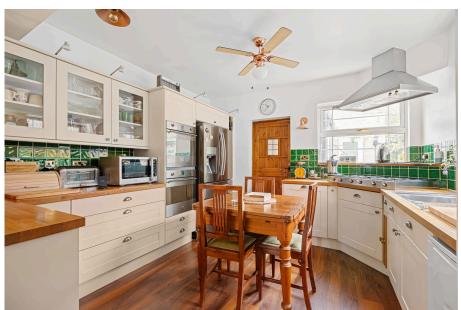

The ground floor welcomes you with a spacious hallway leading to the elegant living room, featuring high ceilings, stripped wooden floors, and a beautiful period fireplace. A second reception room, ideal for dining, provides direct access to the rear garden. The modern kitchen is equipped with integrated appliances, and a hallway leads to a convenient office space and shower room.