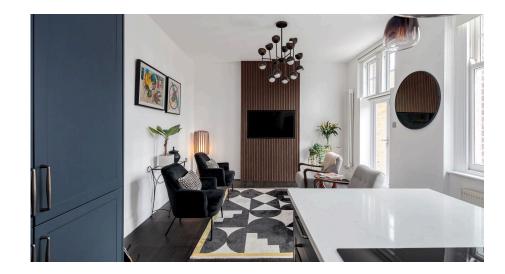

The apartment showcases a thoughtfully designed interior, with no expense spared by the current owner. The open-plan reception and kitchen area feature striking deep blue cabinetry, complemented by light granite worktops and premium BOSCH integrated appliances. High ceilings and abundant windows create an airy and spacious ambiance in the chic lounge, which opens onto a private roof terrace—perfect for relaxing or entertaining.

The property further comprises two generous double bedrooms and a sleek, uniquely designed shower room.