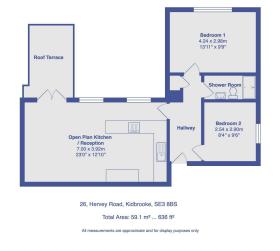

## Hervey Road, Blackheath, London SE3 8BS

Offers Over £450,000

**1** 2 **1** 1

Chain Free

Two Double Bedrooms

 Beautiful Modern Kitchen with Integrated Appliances

 Chic Lounge with High Ceilings

Sleek Shower Room

Private Roof Terrace

Communal Gardens

Allocated Parking

Allocated Parking

· Close to Blackheath Village

Presenting this beautifully refurbished two-bedroom first-floor apartment, offered to the market chain-free. Set within an elegant red-brick period building, this stylish property offers approximately 650 sq ft of contemporary living space filled with natural light.

The apartment showcases a thoughtfully designed interior, with no expense spared by the current owner. The open-plan reception and kitchen area feature striking deep blue cabinetry, complemented by light granite worktops and premium BOSCH integrated appliances. High ceilings and abundant windows create an airy and spacious ambiance in the chic lounge, which opens onto a private roof terrace—perfect for relaxing or entertaining.

The property further comprises two generous double bedrooms and a sleek, uniquely designed shower room.