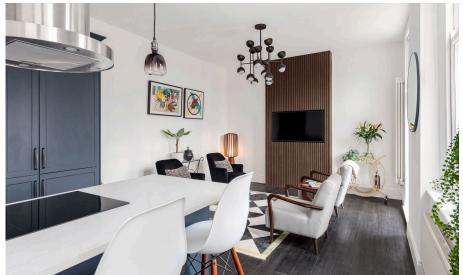

Private Roof Terrace

Communal Gardens

Allocated Parking

Allocated Parking

· Close to Blackheath Village

Presenting this beautifully refurbished two-bedroom first-floor apartment, offered to the market chain-free. Set within an elegant red-brick period building, this stylish property offers approximately 650 sq ft of contemporary living space filled with natural light.

The apartment showcases a thoughtfully designed interior, with no expense spared by the current owner. The open-plan reception and kitchen area feature striking deep blue cabinetry, complemented by light granite worktops and premium BOSCH integrated appliances. High ceilings and abundant windows create an airy and spacious ambiance in the chic lounge, which opens onto a private roof terrace—perfect for relaxing or entertaining.