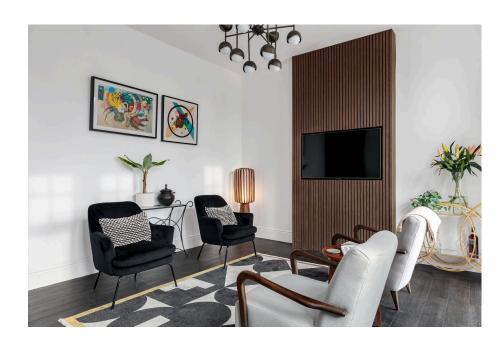

The apartment showcases a thoughtfully designed interior, with no expense spared by the current owner. The open-plan reception and kitchen area feature striking deep blue cabinetry, complemented by light granite worktops and premium BOSCH integrated appliances. High ceilings and abundant windows create an airy and spacious ambiance in the chic lounge, which opens onto a private roof terrace—perfect for relaxing or entertaining.

The property further comprises two generous double bedrooms and a sleek, uniquely designed shower room.