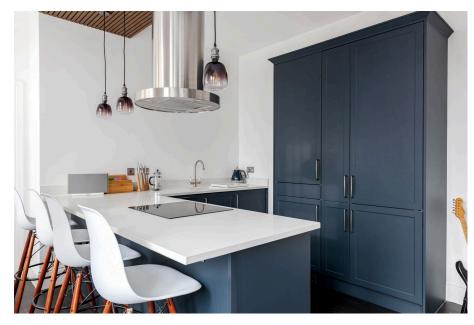

The apartment showcases a thoughtfully designed interior, with no expense spared by the current owner. The open-plan reception and kitchen area feature striking deep blue cabinetry, complemented by light granite worktops and premium BOSCH integrated appliances. High ceilings and abundant windows create an airy and spacious ambiance in the chic lounge, which opens onto a private roof terrace—perfect for relaxing or entertaining.