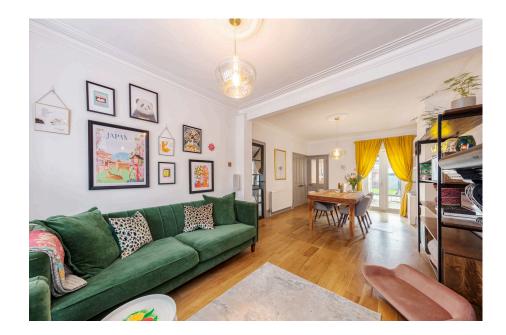

Common Nearby

Modern Three piece

Discover this charming two-bedroom period home, perfectly located on one of Plumstead's most sought-after streets. Recently redecorated, the property now offers contemporary, light-filled living spaces spread across two floors and approximately 900 sq. ft. of space. The ground floor features a welcoming through reception room, complete with an ornate fireplace, real wood flooring, and bay window with plantation shutters. A stylish kitchen/diner fitted with sleek, modern cabinetry, wood block countertops, and integrated appliances.