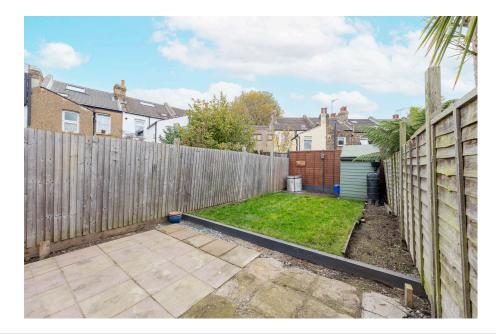

. Recently redecorated, the property now offers contemporary, light-filled living spaces spread across two floors and approximately 900 sq. ft. of space. The ground floor features a welcoming through reception room, complete with an ornate fireplace, real wood flooring, and bay window with plantation shutters. A stylish kitchen/diner fitted with sleek, modern cabinetry, wood block countertops, and integrated appliances.

Upstairs, the first floor hosts two spacious double bedrooms, with the front main bedroom benefiting from a built-in wardrobe area. The luxurious family bathroom spares no expense, showcasing contemporary tiles, a large bathtub, and brass style finishings.

Outdoors, a private smart east-facing garden provides a peaceful retreat.

## **▶** 2 **▶** 1 **№** 2



















eXp World UK Ltd is a registered company at Level 37, 25 Canada Square, London, E14 5LQ. Registered company number is 12016573. VAT Registration Number is 327 4120 29