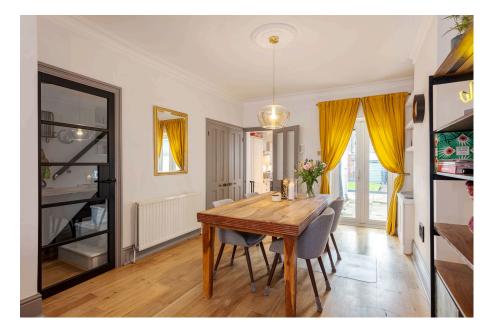

Common Nearby

Modern Three piece

Discover this charming two-bedroom period home, perfectly located on one of Plumstead's most sought-after streets. Recently redecorated, the property now offers contemporary, light-filled living spaces spread across two floors and approximately 900 sq. ft. of space. The ground floor features a welcoming through reception room, complete with an ornate fireplace, real wood flooring, and bay window with plantation shutters. A stylish kitchen/diner fitted with sleek, modern cabinetry, wood block countertops, and integrated appliances.