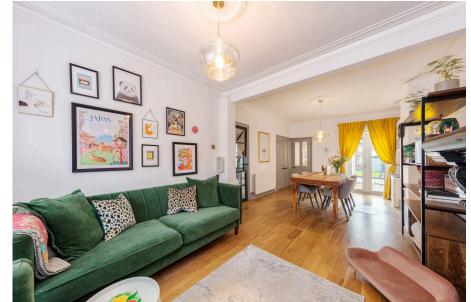

Common Nearby

Modern Three piece

Discover this charming two-bedroom period home, perfectly located on one of Plumstead's most sought-after streets. Recently redecorated, the property now offers contemporary, light-filled living spaces spread across two floors and approximately 900 sq. ft. of space. The ground floor features a welcoming through reception room, complete with an ornate fireplace, real wood flooring, and bay window with plantation shutters. A stylish kitchen/diner fitted with sleek, modern cabinetry, wood block countertops, and integrated appliances.