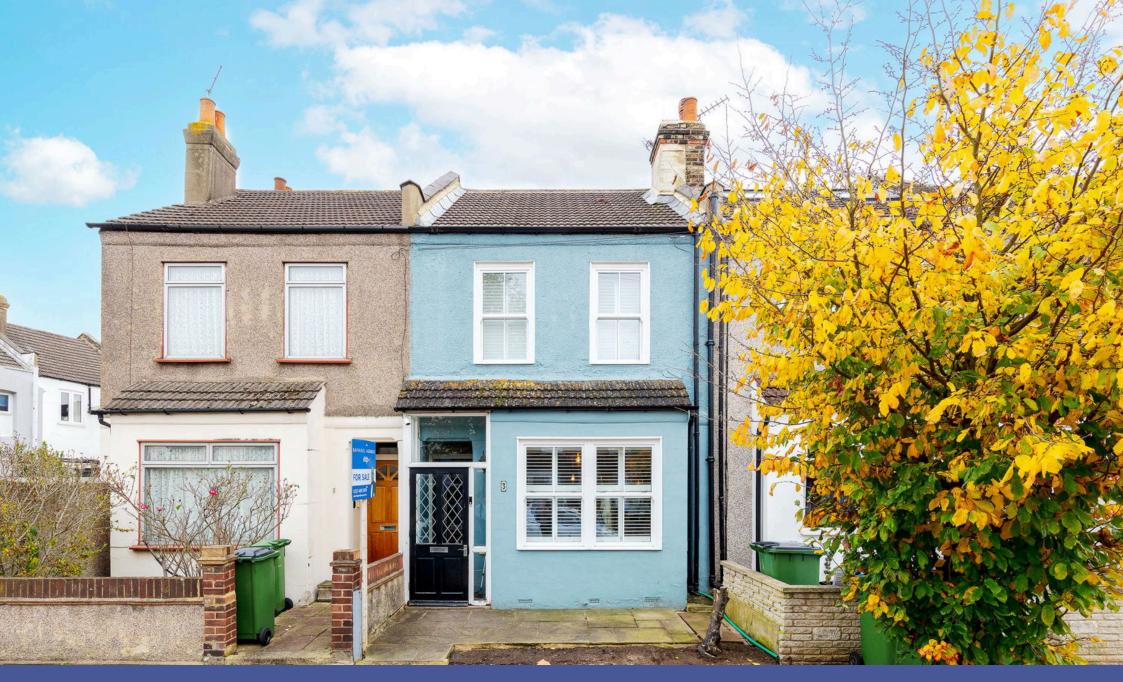

## Flaxton Road, Plumstead, London SE18 2EF Offers Over £425,000

- Chain Free Two Double Bedrooms
- Victorian Terrace

- Chic Interior Styling
- Stunning Period Details
- - Contemporary Throughout
- Stylish Modern Kitchen with Appliances
- Close to transport and Amenities
- bathroom • Open Green spaces of Plumstead and Winn

Common Nearby

Modern Three piece

Discover this charming two-bedroom period home, perfectly located on one of Plumstead's most sought-after streets. Recently redecorated, the property now offers contemporary, light-filled living spaces spread across two floors and approximately 900 sq. ft. of space. The ground floor features a welcoming through reception room, complete with an ornate fireplace, real wood flooring, and bay window with plantation shutters. A stylish kitchen/diner fitted with sleek, modern cabinetry, wood block countertops, and integrated appliances.