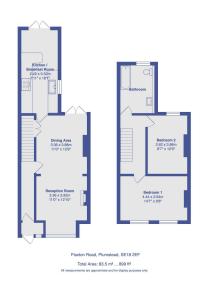

Common Nearby

Modern Three piece

Discover this charming two-bedroom period home, perfectly located on one of Plumstead's most sought-after streets. Recently redecorated, the property now offers contemporary, light-filled living spaces spread across two floors and approximately 900 sq. ft. of space. The ground floor features a welcoming through reception room, complete with an ornate fireplace, real wood flooring, and bay window with plantation shutters. A stylish kitchen/diner fitted with sleek, modern cabinetry, wood block countertops, and integrated appliances.

Upstairs, the first floor hosts two spacious double bedrooms, with the front main bedroom benefiting from a built-in wardrobe area. The luxurious family bathroom spares no expense, showcasing contemporary tiles, a large bathtub, and brass style finishings.