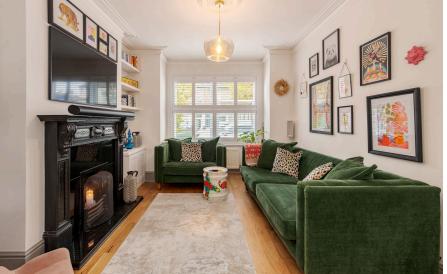

Common Nearby

Modern Three piece

Discover this charming two-bedroom period home, perfectly located on one of Plumstead's most sought-after streets. Recently redecorated, the property now offers contemporary, light-filled living spaces spread across two floors and approximately 900 sq. ft. of space. The ground floor features a welcoming through reception room, complete with an ornate fireplace, real wood flooring, and bay window with plantation shutters. A stylish kitchen/diner fitted with sleek, modern cabinetry, wood block countertops, and integrated appliances.