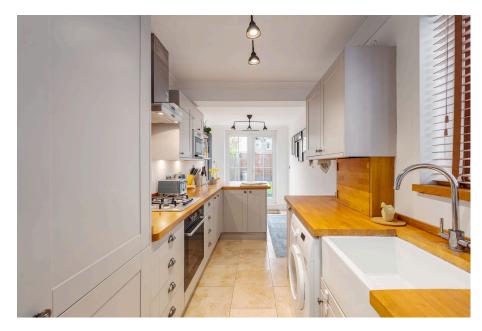

Common Nearby

Modern Three piece

Discover this charming two-bedroom period home, perfectly located on one of Plumstead's most sought-after streets. Recently redecorated, the property now offers contemporary, light-filled living spaces spread across two floors and approximately 900 sq. ft. of space. The ground floor features a welcoming through reception room, complete with an ornate fireplace, real wood flooring, and bay window with plantation shutters. A stylish kitchen/diner fitted with sleek, modern cabinetry, wood block countertops, and integrated appliances.