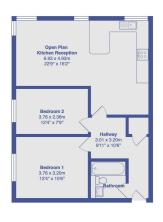

 Kidbrooke, Lee and Eltham Stations nearby  Close to Transport and Amenities

This contemporary 2-bedroom apartment presents an excellent chance to step into the property market. Ideally located near both Lee and Kidbrooke rail stations, this purpose-built residence offers approximately 700 sq ft of thoughtfully organised space.

The open-plan living area, enhanced by large windows, is filled with natural light, creating an inviting and spacious atmosphere. The recently updated kitchen features ample countertop space and dedicated areas for all essential appliances, perfectly catering to modern lifestyles.

The apartment includes two generously sized bedrooms, extensive storage, and a sleek, modern bathroom.

Fajr House, 126, Eltham Road, Eltham, SE9 5LS Total Area: 64.5 m² ... 694 ft²