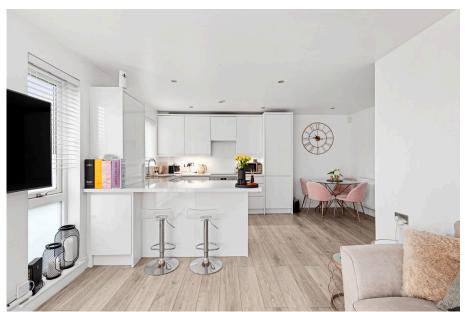

 Kidbrooke, Lee and Eltham Stations nearby  Close to Transport and Amenities

This contemporary 2-bedroom apartment presents an excellent chance to step into the property market. Ideally located near both Lee and Kidbrooke rail stations, this purpose-built residence offers approximately 700 sq ft of thoughtfully organised space.

The open-plan living area, enhanced by large windows, is filled with natural light, creating an inviting and spacious atmosphere. The recently updated kitchen features ample countertop space and dedicated areas for all essential appliances, perfectly catering to modern lifestyles.