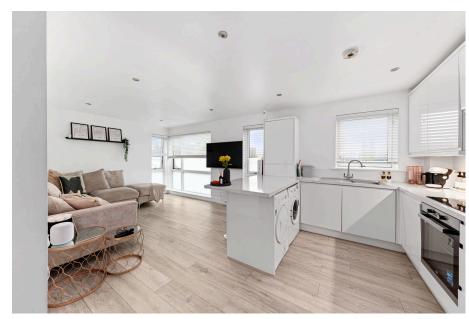

 Kidbrooke, Lee and Eltham Stations nearby  Close to Transport and Amenities

This contemporary 2-bedroom apartment presents an excellent chance to step into the property market. Ideally located near both Lee and Kidbrooke rail stations, this purpose-built residence offers approximately 700 sq ft of thoughtfully organised space.

The open-plan living area, enhanced by large windows, is filled with natural light, creating an inviting and spacious atmosphere. The recently updated kitchen features ample countertop space and dedicated areas for all essential appliances, perfectly catering to modern lifestyles.