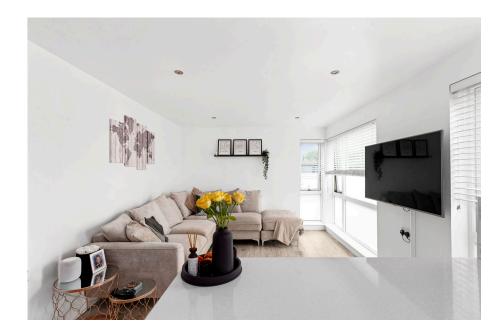

The open-plan living area, enhanced by large windows, is filled with natural light, creating an inviting and spacious atmosphere. The recently updated kitchen features ample countertop space and dedicated areas for all essential appliances, perfectly catering to modern lifestyles.