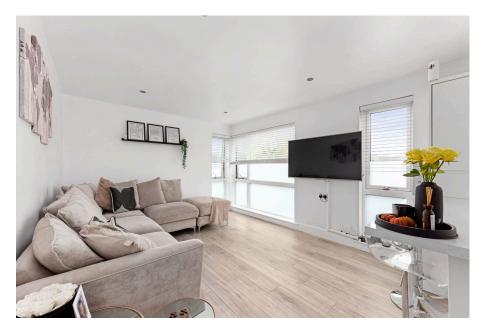

The open-plan living area, enhanced by large windows, is filled with natural light, creating an inviting and spacious atmosphere. The recently updated kitchen features ample countertop space and dedicated areas for all essential appliances, perfectly catering to modern lifestyles.