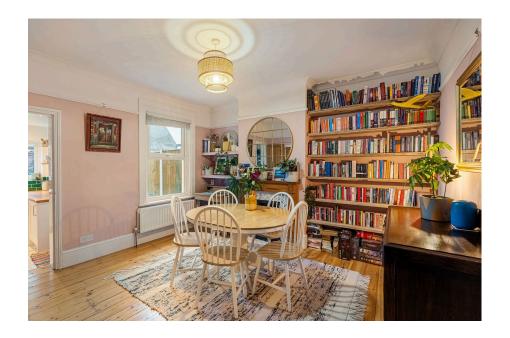

On the ground floor, you'll find two inviting reception rooms, both featuring stripped wooden floors and elegant period fireplaces. The recently renovated kitchen offers generous worktop space, room for all your appliances, and stylish tiled flooring.