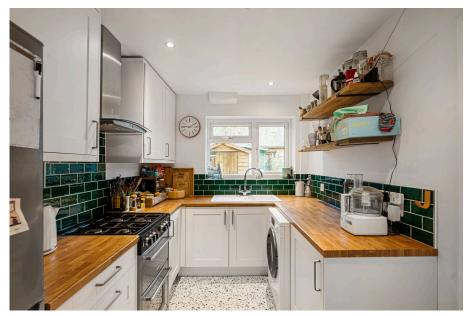

On the ground floor, you'll find two inviting reception rooms, both featuring stripped wooden floors and elegant period fireplaces. The recently renovated kitchen offers generous worktop space, room for all your appliances, and stylish tiled flooring.