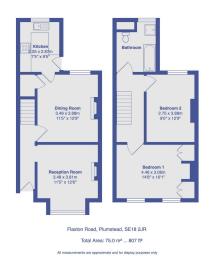

A charming two-bedroom Victorian terraced house located in one of Plumstead's most sought-after roads, just a short walk from Winns and Plumstead Commons. Spanning approximately 800 sq ft, this home has been meticulously restored by its current owner to blend period charm with modern convenience.

On the ground floor, you'll find two inviting reception rooms, both featuring stripped wooden floors and elegant period fireplaces. The recently renovated kitchen offers generous worktop space, room for all your appliances, and stylish tiled flooring.

Upstairs, the property boasts two spacious double bedrooms. The front-facing main bedroom includes bespoke built-in wardrobes, while the beautifully appointed bathroom reflects classic design.