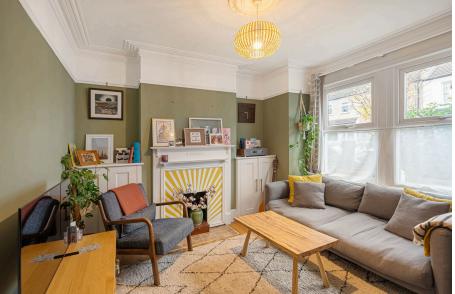

On the ground floor, you'll find two inviting reception rooms, both featuring stripped wooden floors and elegant period fireplaces. The recently renovated kitchen offers generous worktop space, room for all your appliances, and stylish tiled flooring.