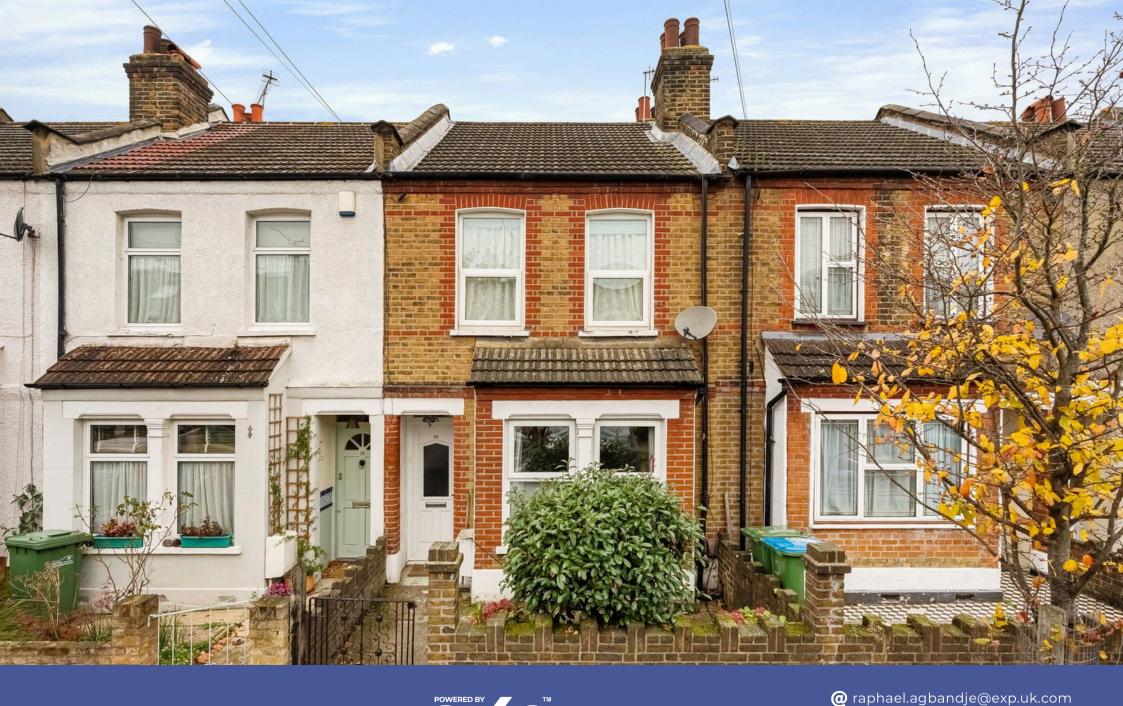

## Flaxton Road, Plumstead, London SE18 2JR Offers Over £425,000

- Victorian Terrace
  Two Double Bedrooms
- Charming Interior Styling
- Period Details
- Modern Kitchen with spaces · Smart Modern Bathroom for appliances
- West Facing Mature Rear Garden
- Close to Transport and Amenities
- Open Green Spaces of Plumstead and Winns Commons Nearby

A charming two-bedroom Victorian terraced house located in one of Plumstead's most sought-after roads, just a short walk from Winns and Plumstead Commons. Spanning approximately 800 sq ft, this home has been meticulously restored by its current owner to blend period charm with modern convenience.