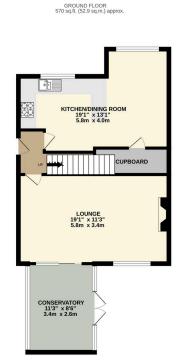

1ST FLOOR 479 sq.ft. (44.5 sq.m.) approx.

TOTAL FLOOR AREA: 1049 sq.ft. (97.4 sq.m.) approx.

White every attempt has been made to ensure the accuracy of the floorings norsamed here, measurements of doors, without occurs and any other times one approximate and no responsibility to taken for any every expensive or mis-assument. In fig. that is in liverable reproces only all floorid for used as such by any perspective procedure. The state of the operation of the control of the con

Guide Price £245,000 - £250,000. (Please Quote RS0119). This impressive three bedroom detached home enjoys an enviable quiet Cul de Sac Position within the popular Sunningdale development.

Internally the accommodation has been seamlessly improved with the conversion of the integral garage to offer a spacious Kitchen and Dining Room. The ground floor offers an Entrance Lobby,

# robertspencer.exp.uk.com

07977 641 477

Lounge, Conservatory, Kitchen and Dining Room. This first floor has three double Bedrooms, the master Bedroom has a three piece En Suite Shower Room and there is also a three piece modern family bathroom.