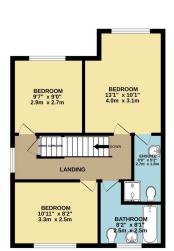

1ST FLOOR 479 sq.ft. (44.5 sq.m.) approx.

TOTAL FLOOR AREA: 1049 sq.ft. (97.4 sq.m.) approx.

White every attempt has been made to ensure the accuracy of the floorings norsamed here, measurements of doors, without occurs and any other times one approximate and no responsibility to taken for any every expensive or mis-assument. In fig. that is in liverable reproces only all floorid for used as such by any perspective procedure. The state of the operation of the control of the con

# robertspencer.exp.uk.com

07977 641 477

Lounge, Conservatory, Kitchen and Dining Room. This first floor has three double Bedrooms, the master Bedroom has a three piece En Suite Shower Room and there is also a three piece modern family bathroom.