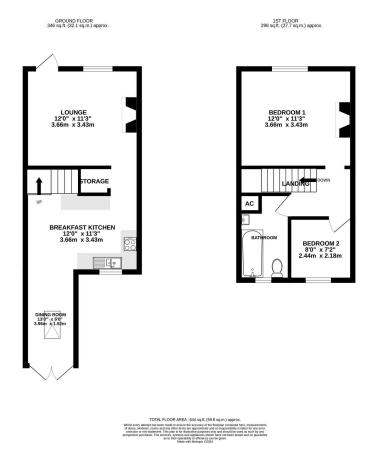

The property is beautifully presented and enjoys a modern high specification. The accommodation has been extended to ground floor which includes, Lounge, Inner Lobby, modern

probertspencer.exp.uk.com

07977 641 477

fitted Dining Kitchen & Sep Dining Room. The first floor has a first floor Landing, Three Piece Family Bathroom & Two Bedrooms.

Outside is a low maintenance garden with block paved pathway leading to the from entrance door. The rear gardens enjoy a paved patio/seating area with laid lawn gardens beyond.