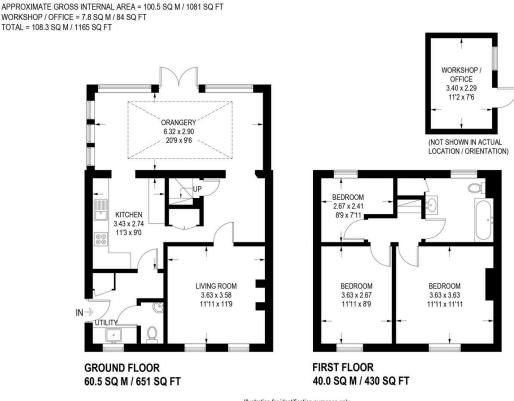

- Located in Moss Valley conservation area
- Modern kitchen with integrated appliances.
- Gated driveway with parking for two.
- Lounge with Log burner
- Property ref RB0377.

Illustration for identification purposes only, measurements are approximate, not to scale