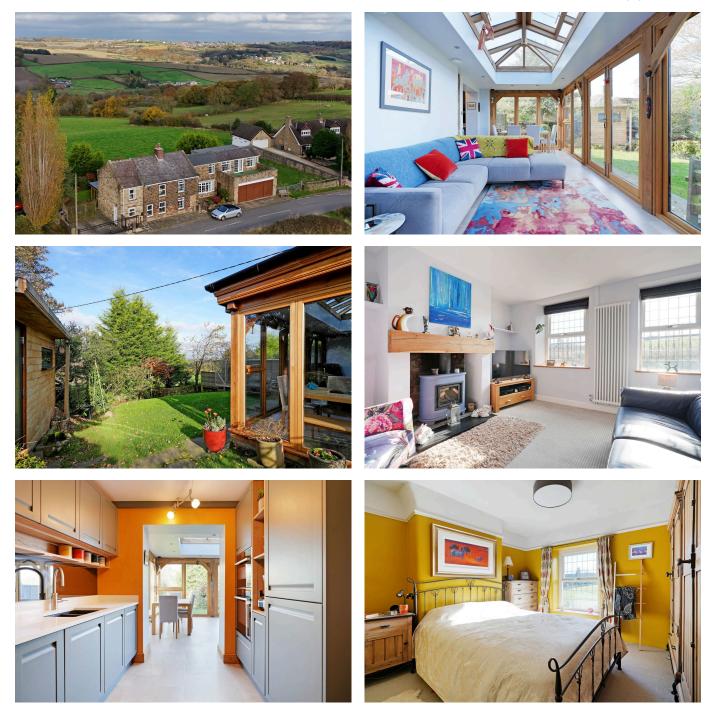

## Main Road, Troway

Guide Price £450,000 - £475,000

🍋 3 🏪 1 🚍 3

eXp World UK Ltd is a registered company at Level 37, 25 Canada Square, London, E14 5LQ Registered company number is 12016573. VAT Registration Number is 327 4120 29

## RACHEL BEDFORD EXP UK

achel.bedford@exp.uk.com
rachelbedford.exp.uk.com
0114 400 0245

- Three-bedroom cottage with countryside views
- Utility/boot room with WC.
- Stunning oak orangery
- Garden office/store with power
- Village location

- Located in Moss Valley conservation area
- Modern kitchen with integrated appliances.
- Gated driveway with parking for two.
- Lounge with Log burner
- Property ref RB0377.

Illustration for identification purposes only, measurements are approximate, not to scale

Guide Price £450,000 - £475,000. An exceptional opportunity has arisen to acquire this beautifully presented, three-bedroom cottage in the picturesque village of Troway. This charming property boasts uninterrupted countryside views to both the front and rear. Although Troway enjoys a truly rural feel, it is conveniently located within easy reach of Sheffield and Chesterfield, with most amenities just a short drive away. The property is nestled within the Moss Valley