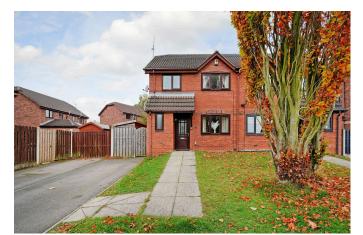

## **Beech Crescent, Eckington**

Guide Price £180,000

GUIDE PRICE: £180,000-£190,000. A fantastic opportunity to acquire this modern, three-bedroom semi-detached home situated in a desirable location. Perfectly suited for first-time buyers or families alike, this property offers a stylish and functional layout, with a spacious kitchen/diner, convenient downstairs WC, off-road parking, and a generously sized rear garden. The home is ideally positioned close to excellent local amenities, shops, and well-regarded schools. Property Reference: RB0377.

- · Semi Detached House
- Kitchen/Diner
- Modern Throughout
- Driveway
- · Viewing Advised

- Three Bedrooms
- Downstairs W.C.
- · Good Sized Garden
- · Great Location
- Property Reference: RB0377

APPROXIMATE GROSS INTERNAL AREA = 72.8 SQ M / 783 SQ FT