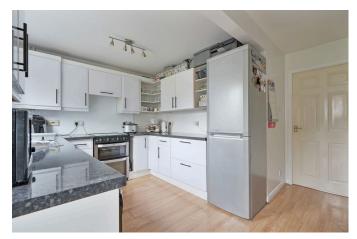

## **Beech Crescent, Eckington**

Guide Price £180,000

GUIDE PRICE: £180,000-£190,000. A fantastic opportunity to acquire this modern, three-bedroom semi-detached home situated in a desirable location. Perfectly suited for first-time buyers or families alike, this property offers a stylish and functional layout, with a spacious kitchen/diner, convenient downstairs WC, off-road parking, and a generously sized rear garden. The home is ideally positioned close to excellent local amenities, shops, and well-regarded schools. Property Reference: RB0377.

- · Semi Detached House
- Kitchen/Diner
- Modern Throughout
- Driveway
- · Viewing Advised

- Three Bedrooms
- Downstairs W.C.
- · Good Sized Garden
- · Great Location
- Property Reference: RB0377

APPROXIMATE GROSS INTERNAL AREA = 72.8 SQ M / 783 SQ FT