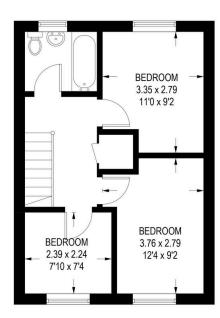

- · Semi Detached House
- Kitchen/Diner
- Modern Throughout
- Driveway
- · Viewing Advised

- Three Bedrooms
- Downstairs W.C.
- · Good Sized Garden
- · Great Location
- Property Reference: RB0377

APPROXIMATE GROSS INTERNAL AREA = 72.8 SQ M / 783 SQ FT

**GROUND FLOOR** 36.9 SQ M / 397 SQ FT

**FIRST FLOOR** 35.9 SQ M / 386 SQ FT

Illustration for identification purposes only, measurements are approximate, not to scale