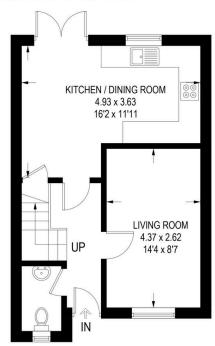

- · Semi Detached House
- Kitchen/Diner
- Modern Throughout
- Driveway
- · Viewing Advised

- Three Bedrooms
- Downstairs W.C.
- · Good Sized Garden
- · Great Location
- Property Reference: RB0377

APPROXIMATE GROSS INTERNAL AREA = 72.8 SQ M / 783 SQ FT

**GROUND FLOOR** 36.9 SQ M / 397 SQ FT

**FIRST FLOOR** 35.9 SQ M / 386 SQ FT

Illustration for identification purposes only, measurements are approximate, not to scale