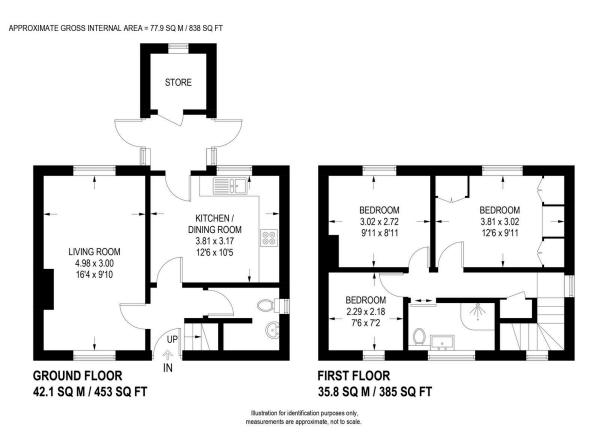

GUIDE PRICE £160,000- £170,000. A charming three-bedroom semi-detached family home, ideally located in the popular village of Eckington with convenient access to Sheffield and Chesterfield. This spacious property is surrounded by excellent amenities, including local shops, well-regarded primary and secondary schools, a swimming pool, and the scenic landscapes of Eckington Woods and Moss Valley, ideal for scenic countryside walks. Property Reference: RB00377.