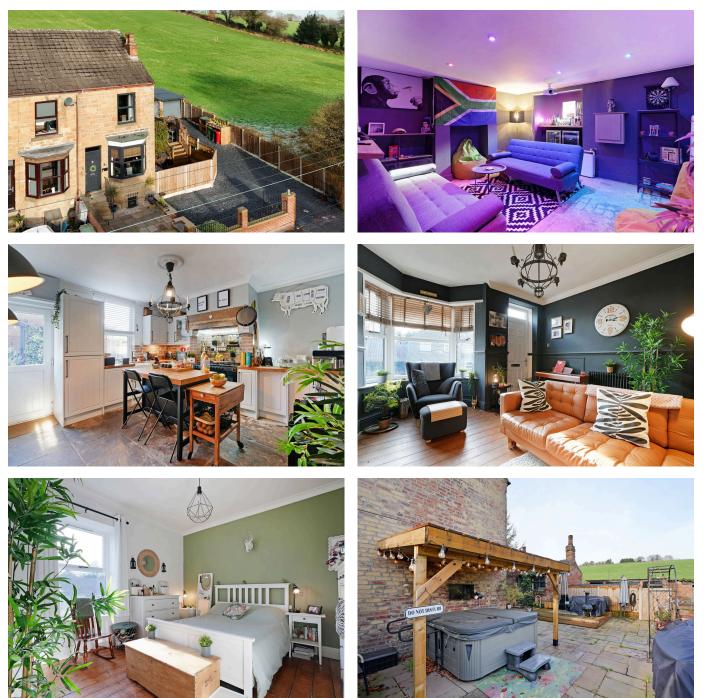

## Pipworth Lane, Eckington

Guide Price £285,000 - £295,000

eXp World UK Ltd is a registered company at Level 37, 25 Canada Square, London, E14 5LQ. Registered company number is 12016573. VAT Registration Number is 327 4120 29

## RACHEL BEDFORD EXP UK

achel.bedford@exp.uk.com
rachelbedford.exp.uk.com
0114 400 0245

- Two Bedroom End Terrace Cottage
- Recently renovated throughout
- Home Office/Gym space in Garden
- Ample Parking including a double garage
- Great Semi-Rural Location and field views

- Cottage style Kitchen/Diner with stone flooring
- Converted Basement creating extra living/entertaining space
- Great garden with lots of relaxing and entertaining space
- Full of character
- Property Reference RB0377

Guide Price £285,000 - £295,000 Nestled in the charming village of Eckington, this beautifully renovated two-bedroom end-of-terrace cottage offers a blend of traditional character and modern convenience, set in a peaceful semi-rural location down a country lane. This beautiful home really does need to be viewed to be appreciated. Property Reference: RB0377.