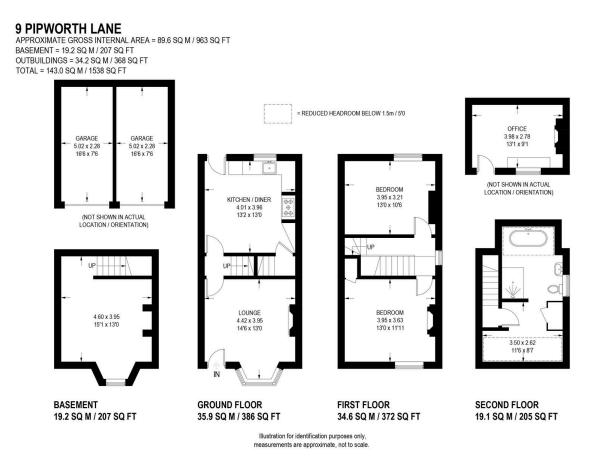

## RACHEL BEDFORD EXP UK

achel.bedford@exp.uk.com
rachelbedford.exp.uk.com
0114 400 0245

- Two Bedroom End Terrace Cottage
- Recently renovated throughout
- Home Office/Gym space in Garden
- Ample Parking including a double garage
- Great Semi-Rural Location and field views

- Cottage style Kitchen/Diner with stone flooring
- Converted Basement creating extra living/entertaining space
- Great garden with lots of relaxing and entertaining space
- Full of character
- Property Reference RB0377

Guide Price £285,000 - £295,000 Nestled in the charming village of Eckington, this beautifully renovated two-bedroom end-of-terrace cottage offers a blend of traditional character and modern convenience, set in a peaceful semi-rural location down a country lane. This beautiful home really does need to be viewed to be appreciated. Property Reference: RB0377.