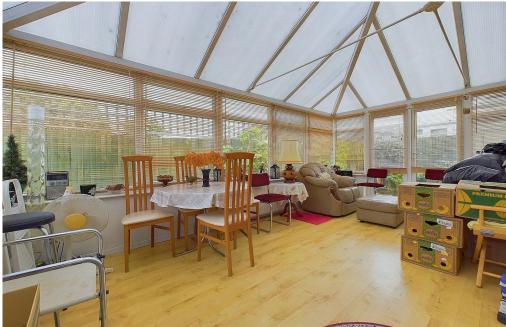

### INTERNAL

Welcome to this delightful and traditional-style residence, where comfort meets opportunity. Nestled in a peaceful neighborhood, this charming two-bedroom home offers an inviting atmosphere perfect for both relaxation and entertaining. As you step inside, you'll be greeted by a spacious layout that boasts a good proportion of rooms, ensuring ample space for your lifestyle needs. The heart of the home is the fully fitted dual-aspect kitchen, bathed in natural light. Featuring an eye-level oven and generous space for all your appliances. The principal bedroom is currently being used by the vendors as a sitting room, showcasing its versatility and potential to adapt to your personal style. Imagine transforming this space into your private retreat or maintaining its function as an inviting lounge area. The second double bedroom provides plenty of room for family or guests, while the two well-appointed bathroom/shower rooms ensuring convenience for everyone. One of these bathrooms is an ensuite shower room with walk in shower, wc and sink. To the rear, step outside into the impressive 17ft9 conservatory, a true highlight of this property! This sun-drenched space serves as an ideal spot for morning coffee or evening gatherings with friends and family. With its seamless connection to the garden, it invites you to enjoy outdoor living year-round. This home presents a wonderful opportunity to add your own stamp whether through decor updates or creative renovations.