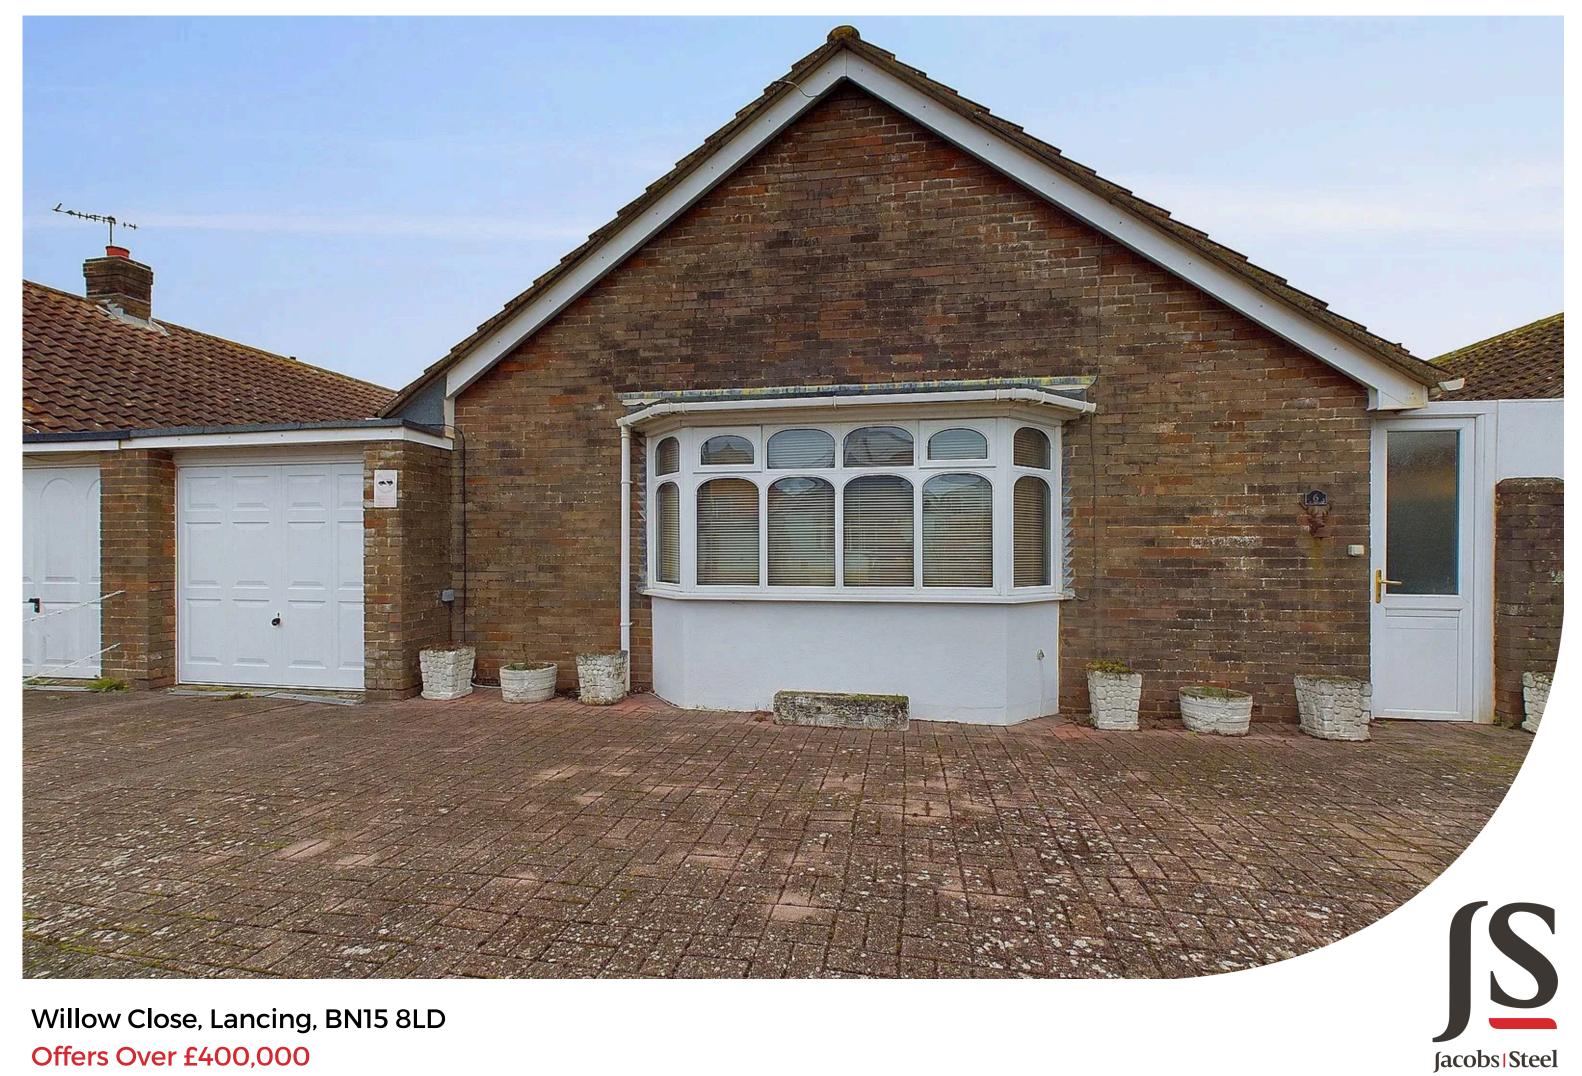

Offers Over £400,000

A conveniently located two bedroom detached bungalow, situated on the border of Lancing and Shoreham in a quiet cul-de-sac location, just over the road from the beach. Particular benefits include generous principle bedroom with ensuite shower room, 17ft conservatory, garage and being offered to the market chain free.

# **Key Features**

- Detached Bungalow
- Garage
- Chain Free
- Off Road Parking
- Principle Bedroom With En-suite
- 17'9 Conservatory
- Two Double Bedrooms
- Convenient Location
- Close To Beach
- Close To Shoreham

#### EXTERNAL

To the front the property is laid to hardstanding providing suitable off road parking and low maintenance front garden. Access to the garage, with up and over door and a door leads you to the side of the property for added security. The rear garden provides low maintenance patio areas surrounding the conservatory. There is space for table and chairs and a shed with mature shrub/tree border.