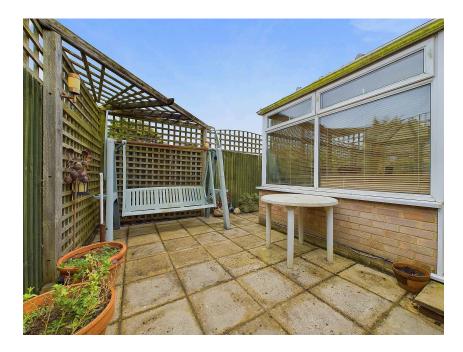

#### EXTERNAL

To the front the property is laid to hardstanding providing suitable off road parking and low maintenance front garden. Access to the garage, with up and over door and a door leads you to the side of the property for added security. The rear garden provides low maintenance patio areas surrounding the conservatory. There is space for table and chairs and a shed with mature shrub/tree border.