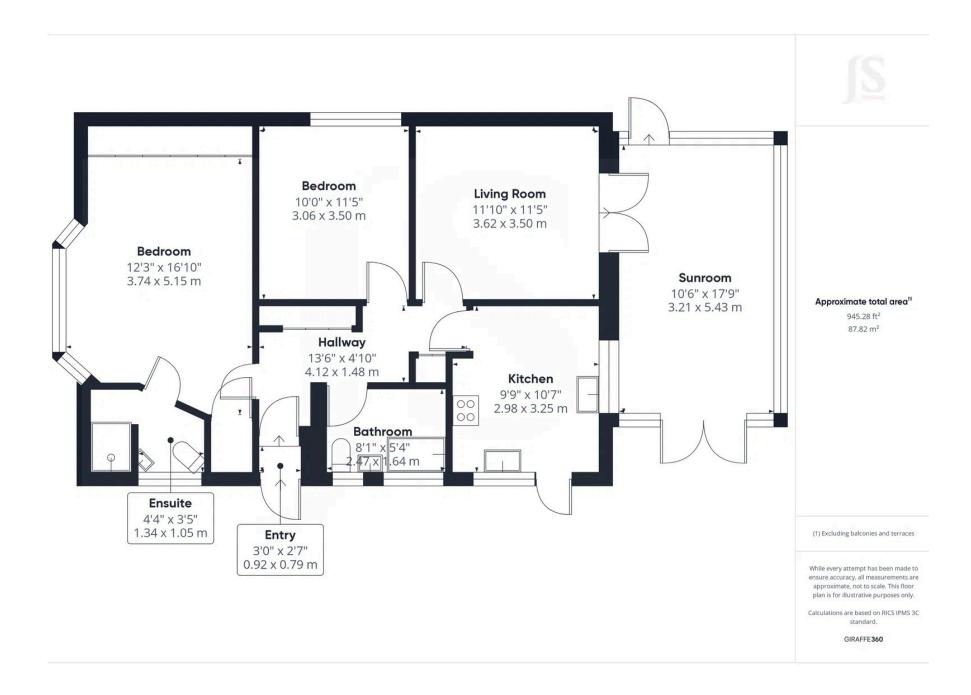

2 Bedrooms

2 Bathrooms

**1 Reception Room** 

### INTERNAL

Welcome to this delightful and traditional-style residence, where comfort meets opportunity. Nestled in a peaceful neighborhood, this charming two-bedroom home offers an inviting atmosphere perfect for both relaxation and entertaining. As you step inside, you'll be greeted by a spacious layout that boasts a good proportion of rooms, ensuring ample space for your lifestyle needs. The heart of the home is the fully fitted dual-aspect kitchen, bathed in natural light. Featuring an eye-level oven and generous space for all your appliances. The principal bedroom is currently being used by the vendors as a sitting room, showcasing its versatility and potential to adapt to your personal style. Imagine transforming this space into your private retreat or maintaining its function as an inviting lounge area. The second double bedroom provides plenty of room for family or guests, while the two well-appointed bathroom/shower rooms ensuring convenience for everyone. One of these bathrooms is an ensuite shower room with walk in shower, wc and sink. To the rear, step outside into the impressive 17ft9 conservatory, a true highlight of this property! This sun-drenched space serves as an ideal spot for morning coffee or evening gatherings with friends and family. With its seamless connection to the garden, it invites you to enjoy outdoor living year-round. This home presents a wonderful opportunity to add your own stamp whether through decor updates or creative renovations.

# **Property Details:**

Floor area (as quoted by EPC:

Tenure: Freehold

Council tax band: C

Whilst we endeavour to make our property particulars accurate and reliable, we have not carried out a detailed survey. If there is any point which is of particular importance to you, please contact the offi ce and we will be pleased to check the information for you, particularly if you are contemplating travelling some distance. Whilst every effort has been made to ensure that any fl oorplans are correct and drawn as accurately as possible, they are to be used for layout and identifi cation purposes only and are not drawn to scale. The services, where applicable, including electrical equipment and other appliances have not been tested and no warranty can be given that they are in working order, even where described in these particulars. Carpets, curtains, furnishings, gas fi res, electrical goods/ fi ttings or other fi xtures, unless expressly mentioned, are not necessarily included with the property.