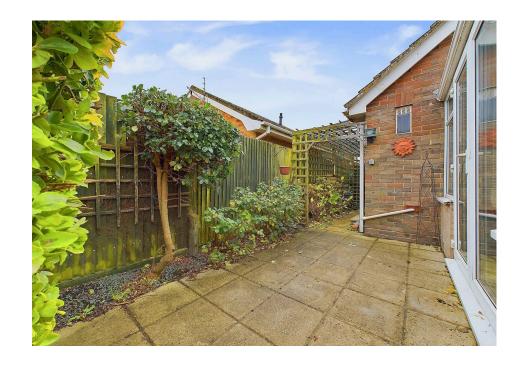

#### EXTERNAL

To the front the property is laid to hardstanding providing suitable off road parking and low maintenance front garden. Access to the garage, with up and over door and a door leads you to the side of the property for added security. The rear garden provides low maintenance patio areas surrounding the conservatory. There is space for table and chairs and a shed with mature shrub/tree border.