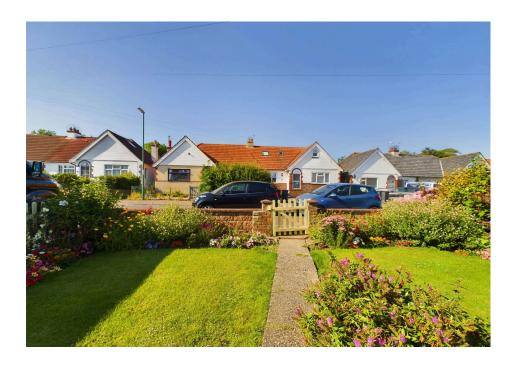

### EXTERNAL

The gardens have been beautifully kept and maintained. To the front the property is laid to lawn with gated entrance and path leading to the front door. With a variety of flower beds, the garden pops with colour. The rear garden benefits a southerly sun trap rear garden being laid to lawn with feature patio area suitable for table and chairs and access to the garage at the rear of the garden.

### **SITUATED**

Tucked away in Seventh Avenue the property is located in the ever popular North Lancing location and being close to the South Downs National Park, countryside walks are virtually on your doorstep. You are also minutes away from the A27 giving you access along the whole of the South Coast and north towards Gatwick Airport and London.