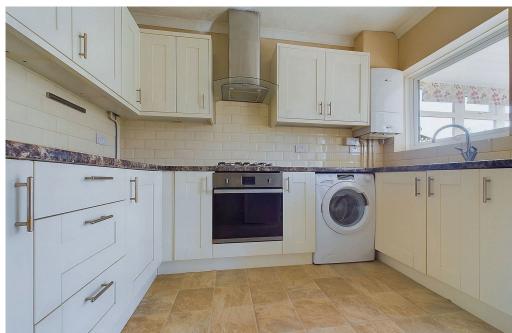

#### INTERNAL

The property is approached into the porch with a door giving access into the bright and airy hallway with doors leading to all rooms. The lounge benefits a feature fireplace with wooden surround. A modern fitted kitchen is situated to the rear of the bungalow and opens out directly into the conservatory. Benefitting a range of eye and base level units with integrated oven, hob and extractor over and space for washing machine and freestanding fridge/freezer. There are two double bedrooms, both offering ample space for furnishings. The bedrooms are then serviced by the family bathroom comprising bath with shower over, pedestal wash hand basin, low level wc. To the rear of the home is a conservatory with door out and overlooking the beautifully mature and landscaped garden.