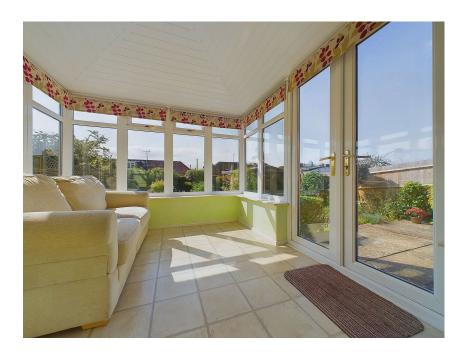

#### INTERNAL

The property is approached into the porch with a door giving access into the bright and airy hallway with doors leading to all rooms. The lounge benefits a feature fireplace with wooden surround. A modern fitted kitchen is situated to the rear of the bungalow and opens out directly into the conservatory. Benefitting a range of eye and base level units with integrated oven, hob and extractor over and space for washing machine and freestanding fridge/freezer. There are two double bedrooms, both offering ample space for furnishings. The bedrooms are then serviced by the family bathroom comprising bath with shower over, pedestal wash hand basin, low level wc. To the rear of the home is a conservatory with door out and overlooking the beautifully mature and landscaped garden.

### EXTERNAL

The gardens have been beautifully kept and maintained. To the front the property is laid to lawn with gated entrance and path leading to the front door. With a variety of flower beds, the garden pops with colour. The rear garden benefits a southerly sun trap rear garden being laid to lawn with feature patio area suitable for table and chairs and access to the garage at the rear of the garden.