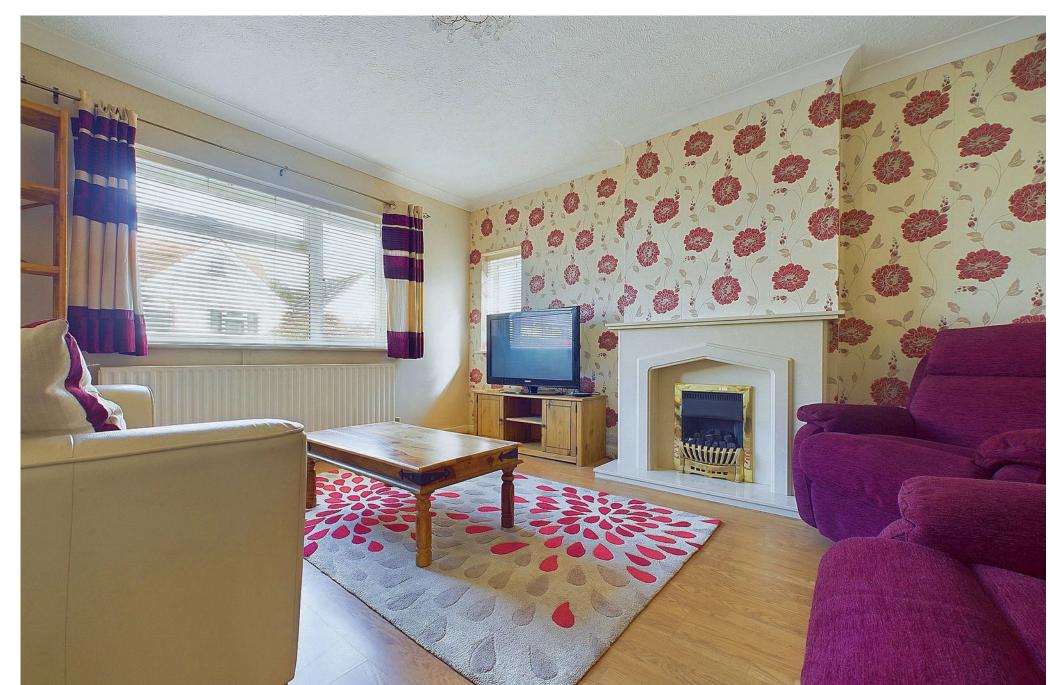

#### INTERNAL

The property is approached into the porch with a door giving access into the bright and airy hallway with doors leading to all rooms. The lounge benefits a feature fireplace with wooden surround. A modern fitted kitchen is situated to the rear of the bungalow and opens out directly into the conservatory. Benefitting a range of eye and base level units with integrated oven, hob and extractor over and space for washing machine and freestanding fridge/freezer. There are two double bedrooms, both offering ample space for furnishings. The bedrooms are then serviced by the family bathroom comprising bath with shower over, pedestal wash hand basin, low level wc. To the rear of the home is a conservatory with door out and overlooking the beautifully mature and landscaped garden.