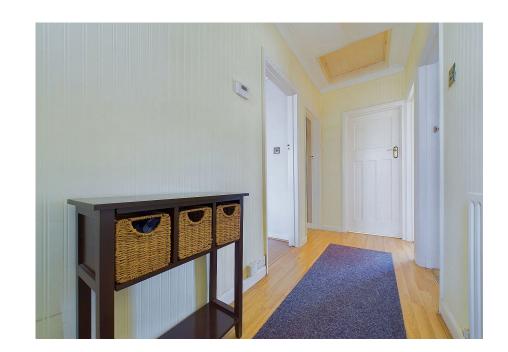

#### INTERNAL

The property is approached into the porch with a door giving access into the bright and airy hallway with doors leading to all rooms. The lounge benefits a feature fireplace with wooden surround. A modern fitted kitchen is situated to the rear of the bungalow and opens out directly into the conservatory. Benefitting a range of eye and base level units with integrated oven, hob and extractor over and space for washing machine and freestanding fridge/freezer. There are two double bedrooms, both offering ample space for furnishings. The bedrooms are then serviced by the family bathroom comprising bath with shower over, pedestal wash hand basin, low level wc. To the rear of the home is a conservatory with door out and overlooking the beautifully mature and landscaped garden.