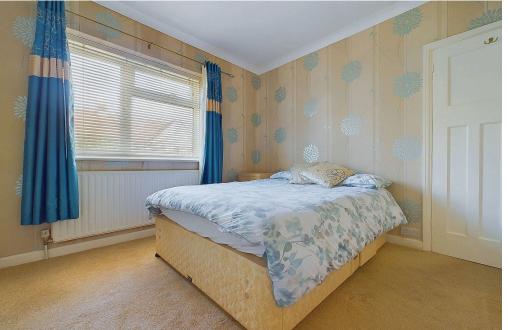

#### INTERNAL

The property is approached into the porch with a door giving access into the bright and airy hallway with doors leading to all rooms. The lounge benefits a feature fireplace with wooden surround. A modern fitted kitchen is situated to the rear of the bungalow and opens out directly into the conservatory. Benefitting a range of eye and base level units with integrated oven, hob and extractor over and space for washing machine and freestanding fridge/freezer. There are two double bedrooms, both offering ample space for furnishings. The bedrooms are then serviced by the family bathroom comprising bath with shower over, pedestal wash hand basin, low level wc. To the rear of the home is a conservatory with door out and overlooking the beautifully mature and landscaped garden.