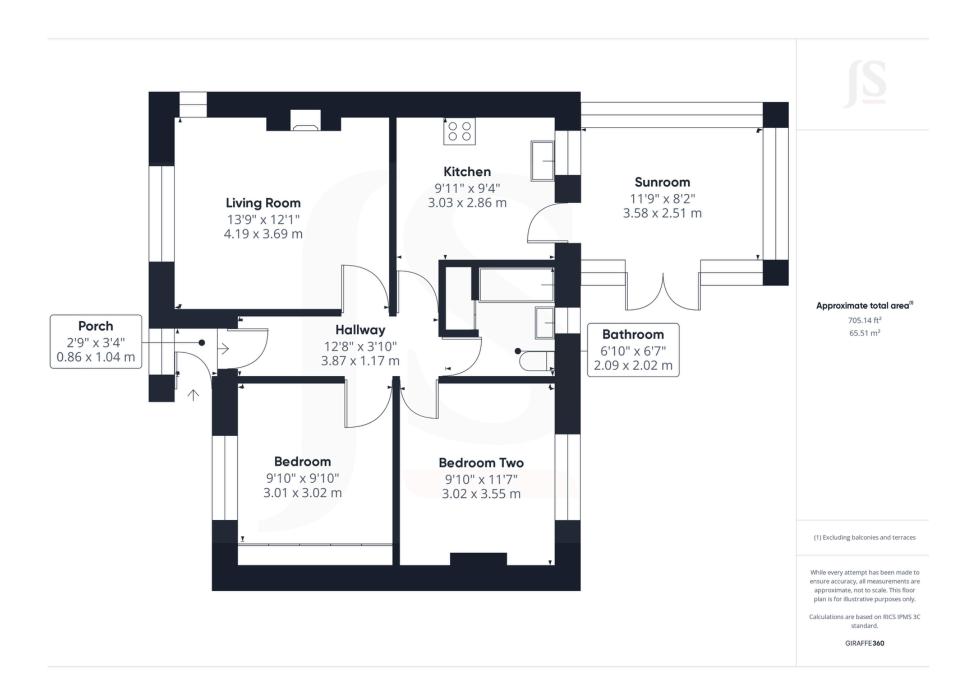

2 Bedrooms

1 Bathroom

1 Reception Room

#### INTERNAL

The property is approached into the porch with a door giving access into the bright and airy hallway with doors leading to all rooms. The lounge benefits a feature fireplace with wooden surround. A modern fitted kitchen is situated to the rear of the bungalow and opens out directly into the conservatory. Benefitting a range of eye and base level units with integrated oven, hob and extractor over and space for washing machine and freestanding fridge/freezer. There are two double bedrooms, both offering ample space for furnishings. The bedrooms are then serviced by the family bathroom comprising bath with shower over, pedestal wash hand basin, low level wc. To the rear of the home is a conservatory with door out and overlooking the beautifully mature and landscaped garden.

### EXTERNAL

The gardens have been beautifully kept and maintained. To the front the property is laid to lawn with gated entrance and path leading to the front door. With a variety of flower beds, the garden pops with colour. The rear garden benefits a southerly sun trap rear garden being laid to lawn with feature patio area suitable for table and chairs and access to the garage at the rear of the garden.