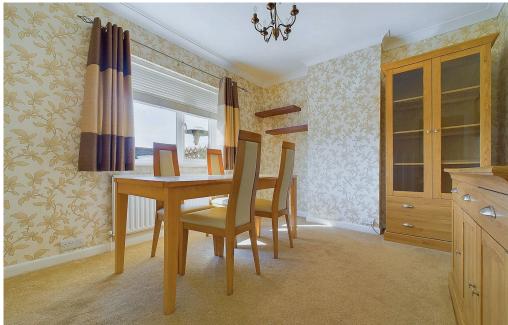

#### INTERNAL

The property is approached into the porch with a door giving access into the bright and airy hallway with doors leading to all rooms. The lounge benefits a feature fireplace with wooden surround. A modern fitted kitchen is situated to the rear of the bungalow and opens out directly into the conservatory. Benefitting a range of eye and base level units with integrated oven, hob and extractor over and space for washing machine and freestanding fridge/freezer. There are two double bedrooms, both offering ample space for furnishings. The bedrooms are then serviced by the family bathroom comprising bath with shower over, pedestal wash hand basin, low level wc. To the rear of the home is a conservatory with door out and overlooking the beautifully mature and landscaped garden.