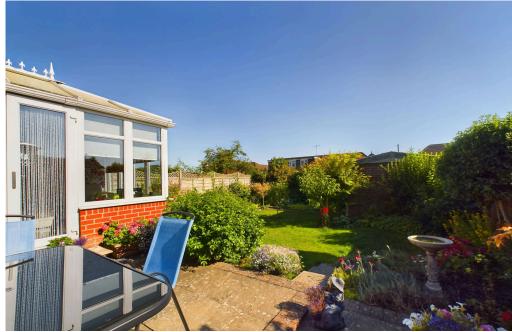

### EXTERNAL

The gardens have been beautifully kept and maintained. To the front the property is laid to lawn with gated entrance and path leading to the front door. With a variety of flower beds, the garden pops with colour. The rear garden benefits a southerly sun trap rear garden being laid to lawn with feature patio area suitable for table and chairs and access to the garage at the rear of the garden.