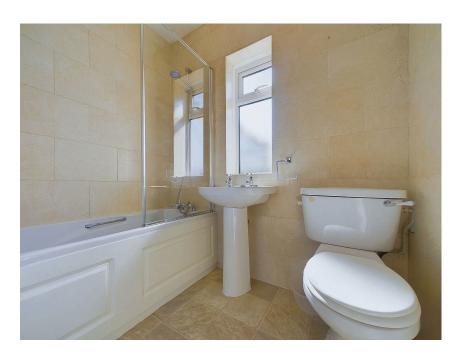

#### INTERNAL

The property is approached into the porch with a door giving access into the bright and airy hallway with doors leading to all rooms. The lounge benefits a feature fireplace with wooden surround. A modern fitted kitchen is situated to the rear of the bungalow and opens out directly into the conservatory. Benefitting a range of eye and base level units with integrated oven, hob and extractor over and space for washing machine and freestanding fridge/freezer. There are two double bedrooms, both offering ample space for furnishings. The bedrooms are then serviced by the family bathroom comprising bath with shower over, pedestal wash hand basin, low level wc. To the rear of the home is a conservatory with door out and overlooking the beautifully mature and landscaped garden.