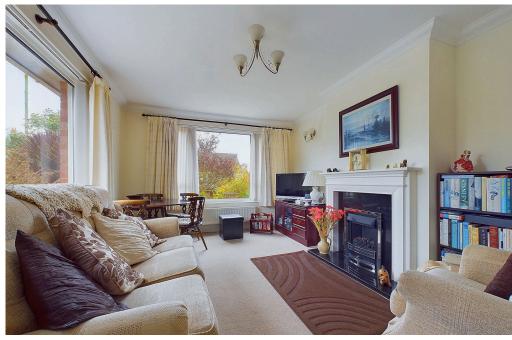

### INTERNAL

The property is approached into the storm porch with space for shoes, with a door into the T shaped hallway with doors to all rooms and a storage cupboard suitable for hanging space and extra storage. The sitting room benefits a dual aspect, of east and southerly aspect and has a feature living flame gas fireplace. The kitchen provides a range of eye and base level units, with a door out into the garden and window overlooking the same. Providing space for appliances and has a built in fridge freezer, oven, hob and extractor over, also an integrated dishwasher and washing machine. Both of the bedrooms are double in size and provide ample space for wardrobes. The family bathroom is a generous size, comprising white suite, panel enclosed bath, pedestal wash hand basin, wc and a separate walk in shower cubicle with sliding doors.