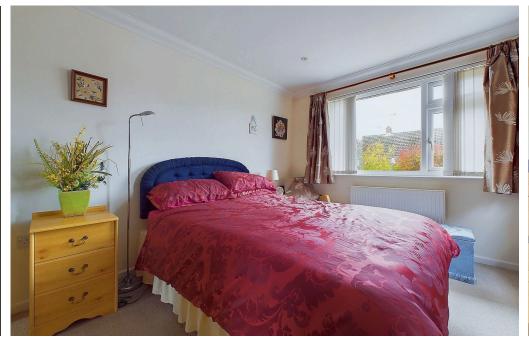

### INTERNAL

The property is approached into the storm porch with space for shoes, with a door into the T shaped hallway with doors to all rooms and a storage cupboard suitable for hanging space and extra storage. The sitting room benefits a dual aspect, of east and southerly aspect and has a feature living flame gas fireplace. The kitchen provides a range of eye and base level units, with a door out into the garden and window overlooking the same. Providing space for appliances and has a built in fridge freezer, oven, hob and extractor over, also an integrated dishwasher and washing machine. Both of the bedrooms are double in size and provide ample space for wardrobes. The family bathroom is a generous size, comprising white suite, panel enclosed bath, pedestal wash hand basin, wc and a separate walk in shower cubicle with sliding doors.