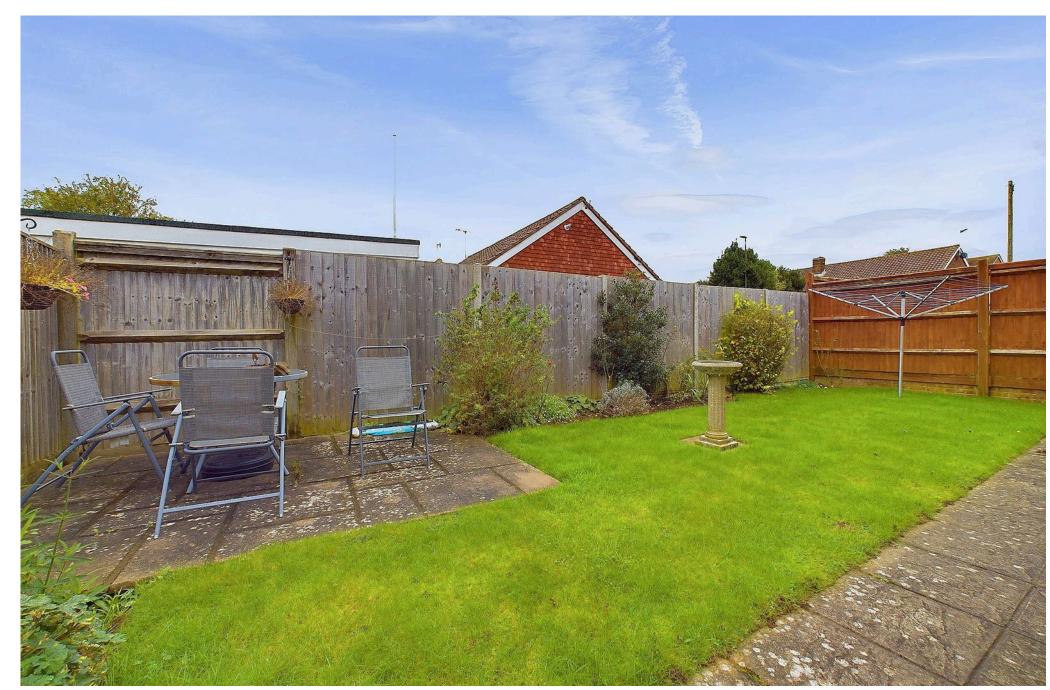

### **EXTERNAL**

The front is laid to block paving with off road parking for several vehicles. The property has wrap around gardens to the East, South, West and North. With a patio area suitable for table and chairs and the rear garden being laid to lawn with a side access, with shed and gate.