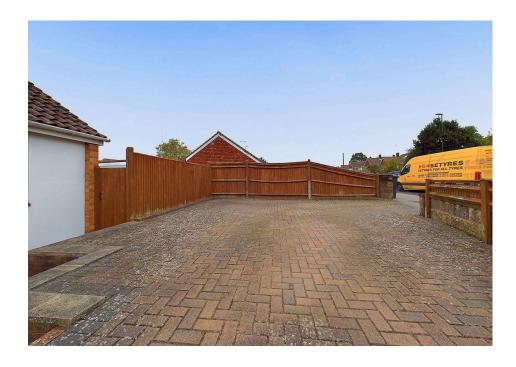

### **EXTERNAL**

The front is laid to block paving with off road parking for several vehicles. The property has wrap around gardens to the East, South, West and North. With a patio area suitable for table and chairs and the rear garden being laid to lawn with a side access, with shed and gate.