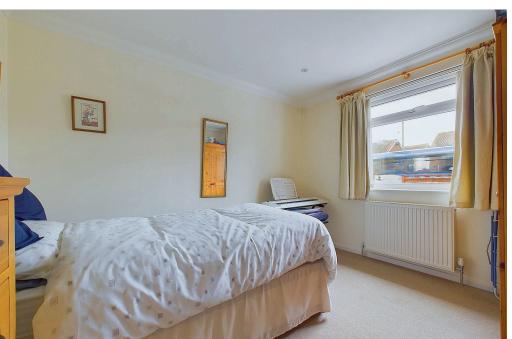

### INTERNAL

The property is approached into the storm porch with space for shoes, with a door into the T shaped hallway with doors to all rooms and a storage cupboard suitable for hanging space and extra storage. The sitting room benefits a dual aspect, of east and southerly aspect and has a feature living flame gas fireplace. The kitchen provides a range of eye and base level units, with a door out into the garden and window overlooking the same. Providing space for appliances and has a built in fridge freezer, oven, hob and extractor over, also an integrated dishwasher and washing machine. Both of the bedrooms are double in size and provide ample space for wardrobes. The family bathroom is a generous size, comprising white suite, panel enclosed bath, pedestal wash hand basin, wc and a separate walk in shower cubicle with sliding doors.