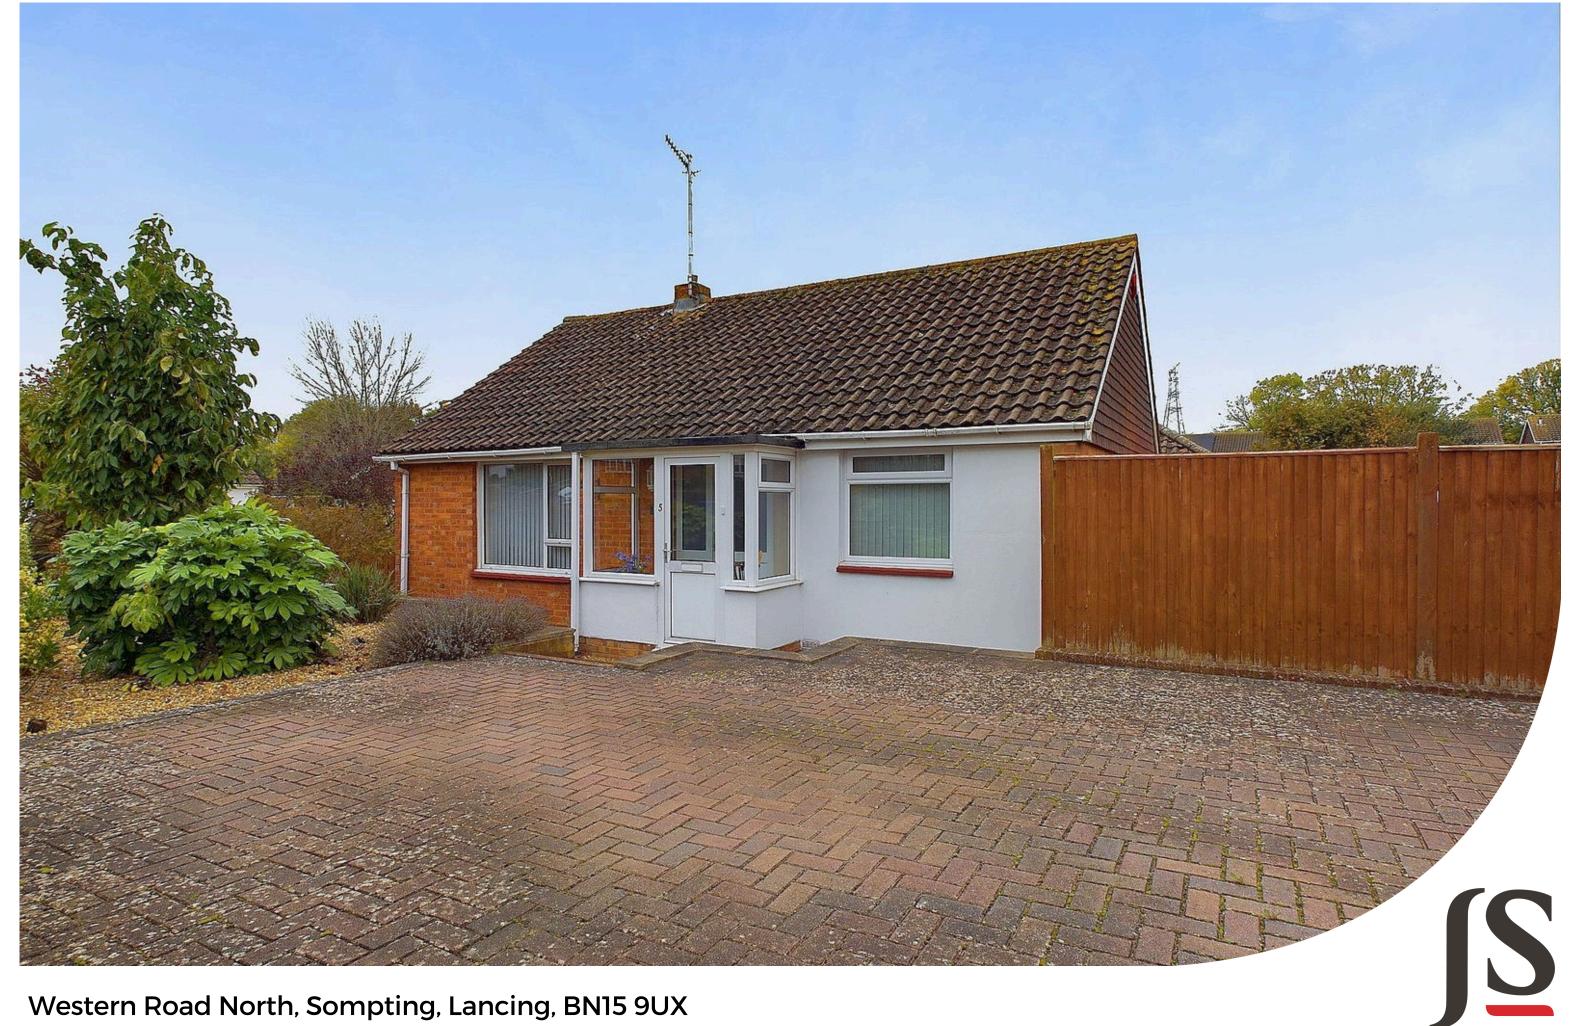

Jacobs|Steel

Offers Over £400,000

A beautiful example of a two bedroom detached bungalow situated in this convenient location on the local bus route and close to shops. Being offered to the market chain free, this corner plot detached bungalow offers plenty of off road parking, wrap around garden and being very well presented throughout.

### **EXTERNAL**

The front is laid to block paving with off road parking for several vehicles. The property has wrap around gardens to the East, South, West and North. With a patio area suitable for table and chairs and the rear garden being laid to lawn with a side access, with shed and gate.