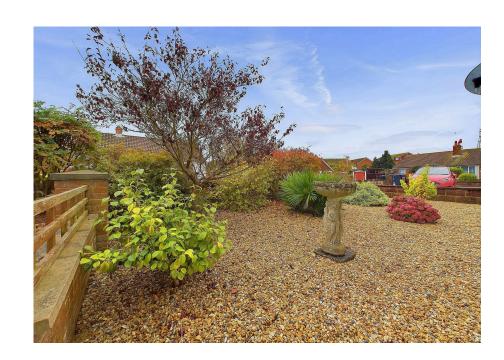

### **EXTERNAL**

The front is laid to block paving with off road parking for several vehicles. The property has wrap around gardens to the East, South, West and North. With a patio area suitable for table and chairs and the rear garden being laid to lawn with a side access, with shed and gate.