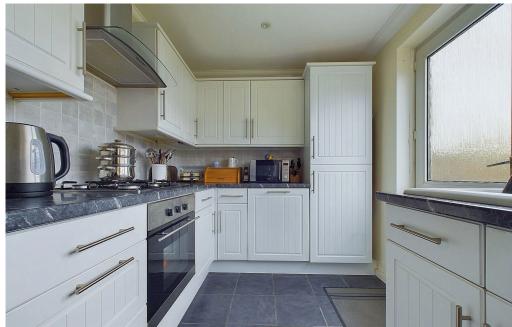

### INTERNAL

The property is approached into the storm porch with space for shoes, with a door into the T shaped hallway with doors to all rooms and a storage cupboard suitable for hanging space and extra storage. The sitting room benefits a dual aspect, of east and southerly aspect and has a feature living flame gas fireplace. The kitchen provides a range of eye and base level units, with a door out into the garden and window overlooking the same. Providing space for appliances and has a built in fridge freezer, oven, hob and extractor over, also an integrated dishwasher and washing machine. Both of the bedrooms are double in size and provide ample space for wardrobes. The family bathroom is a generous size, comprising white suite, panel enclosed bath, pedestal wash hand basin, wc and a separate walk in shower cubicle with sliding doors.