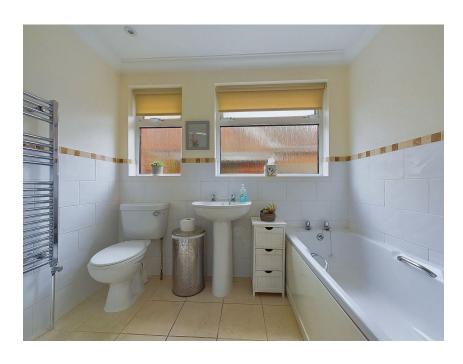

### INTERNAL

The property is approached into the storm porch with space for shoes, with a door into the T shaped hallway with doors to all rooms and a storage cupboard suitable for hanging space and extra storage. The sitting room benefits a dual aspect, of east and southerly aspect and has a feature living flame gas fireplace. The kitchen provides a range of eye and base level units, with a door out into the garden and window overlooking the same. Providing space for appliances and has a built in fridge freezer, oven, hob and extractor over, also an integrated dishwasher and washing machine. Both of the bedrooms are double in size and provide ample space for wardrobes. The family bathroom is a generous size, comprising white suite, panel enclosed bath, pedestal wash hand basin, wc and a separate walk in shower cubicle with sliding doors.