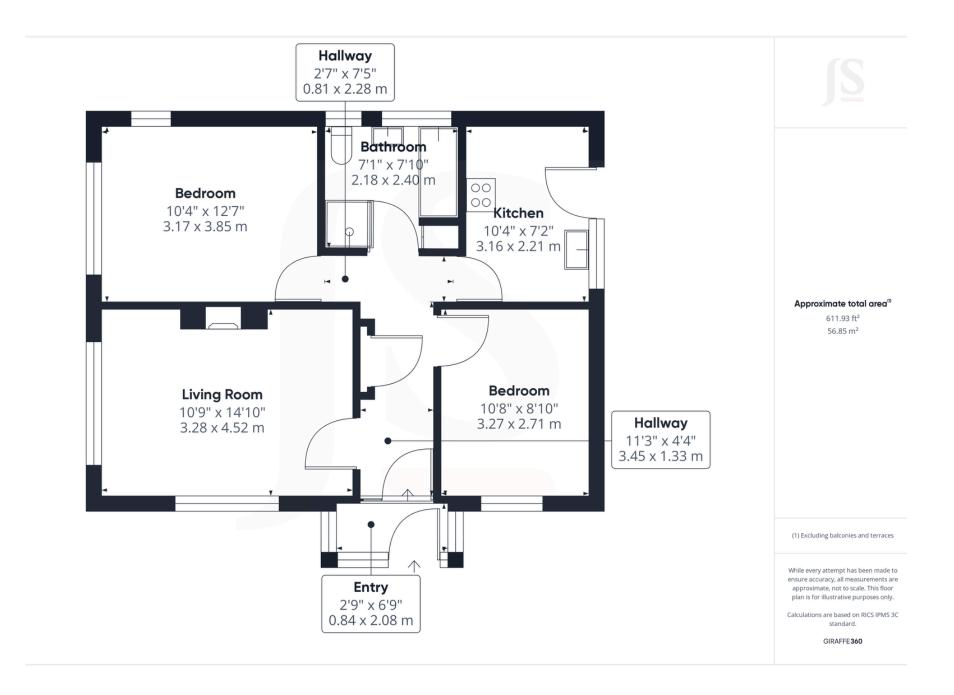

2 Bedrooms

1 Bathroom

1 Reception Room

### INTERNAL

The property is approached into the storm porch with space for shoes, with a door into the T shaped hallway with doors to all rooms and a storage cupboard suitable for hanging space and extra storage. The sitting room benefits a dual aspect, of east and southerly aspect and has a feature living flame gas fireplace. The kitchen provides a range of eye and base level units, with a door out into the garden and window overlooking the same. Providing space for appliances and has a built in fridge freezer, oven, hob and extractor over, also an integrated dishwasher and washing machine. Both of the bedrooms are double in size and provide ample space for wardrobes. The family bathroom is a generous size, comprising white suite, panel enclosed bath, pedestal wash hand basin, wc and a separate walk in shower cubicle with sliding doors.

# **Property Details:**

Floor area (as quoted by EPC:

Tenure: Freehold

Council tax band: C

Whilst we endeavour to make our property particulars accurate and reliable, we have not carried out a detailed survey. If there is any point which is of particular importance to you, please contact the offi ce and we will be pleased to check the information for you, particularly if you are contemplating travelling some distance. Whilst every effort has been made to ensure that any fl oorplans are correct and drawn as accurately as possible, they are to be used for layout and identifi cation purposes only and are not drawn to scale. The services, where applicable, including electrical equipment and other appliances have not been tested and no warranty can be given that they are in working order, even where described in these particulars. Carpets, curtains, furnishings, gas fi res, electrical goods/ fi ttings or other fi xtures, unless expressly mentioned, are not necessarily included with the property.