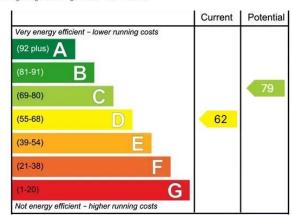

Broadband & Mobile Network: - Superfast up to 80Mbps and some network availability (Ofcom)

Council Tax: Band C

EPC Rating: Band D

The property is of standard construction.