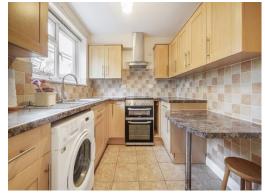

The kitchen is well-equipped with ample wall and base units, space for a washing machine and fridge-freezer, an electric oven with extractor and a sink positioned under the window. There is a handy additional lowered worktop which is perfect as a breakfast seating area.