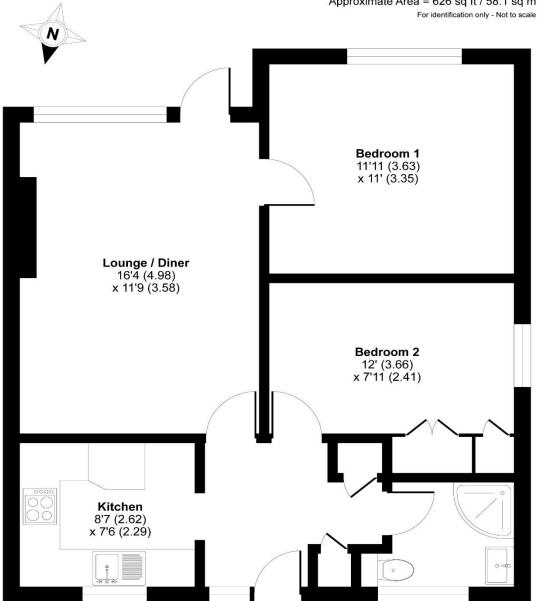

### Waterside, The Promenade, Kingsbridge, TQ7

Approximate Area = 626 sq ft / 58.1 sq m

### **GROUND FLOOR**

Floor plan produced in accordance with RICS Property Measurement 2nd Edition, Incorporating International Property Measurement Standards (IPMS2 Residential). © nichecom 2025, Produced for Kingsbridge Estate Agents Ltd. REF: 1239467