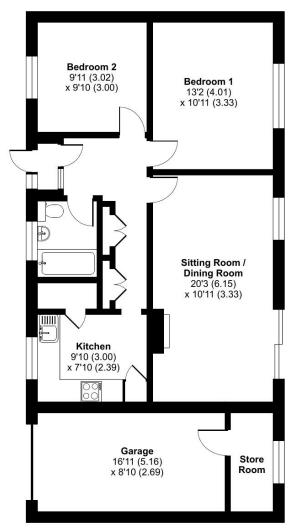

### Pendeen Park, Chillington, Kingsbridge, TQ7

Approximate Area = 719 sq ft / 66.8 sq m Garage = 148 sq ft / 13.7 sq m Outbuilding = 33 sq ft / 3.1 sq m Total = 900 sq ft / 83.6 sq m

For identification only - Not to scale

Floor plan produced in accordance with RICS Property Measurement Standards incorporating International Property Measurement Standards (IPMS2 Residential). © ntchecom 2024. Produced for Kingsbridge Estate Agents Ltd. REF: 1181309