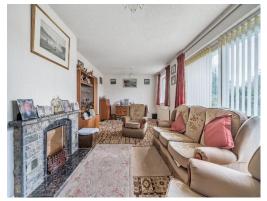

The lounge/diner is a lovely large, bright room overlooking the garden and countryside beyond. There is an open fire which would benefit from having a woodburner fitted to make the room warm and cosy on a cool evening. There is plenty of natural light streaming in from the double window and the double patio doors that lead to the garden.