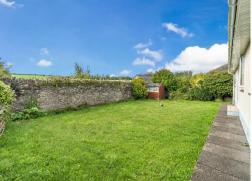

The single garage has an up and over door and plenty of space for storage. It also benefits from an added workspace to the rear which would make a good utility room.

The rear walled Southerly-facing garden is laid to lawn with some established shrubs to the edges. A patio pathway leads all around the house making access easy.