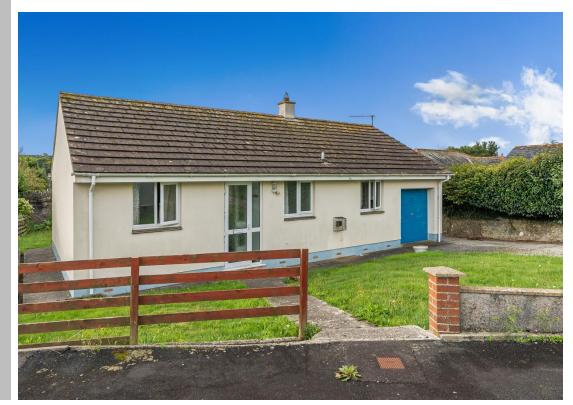

#### The Property:

8 Pendeen Park is a lovely two bedroom detached bungalow that benefits from driveway parking, Southerly facing garden and countryside views. The property is in need of some modernisation and comprises;

#### Outside:

To the front of the property is a driveway leading to the garage and pathway to the front door. The remainder of the front garden is laid to lawn and benefits from no steps. The driveway has ample parking for 2-3 cars.

The single garage has an up and over door and plenty of space for storage. It also benefits from an added workspace to the rear which would make a good utility room.

The rear walled Southerly-facing garden is laid to lawn with some established shrubs to the edges. A patio pathway leads all around the house making access easy.