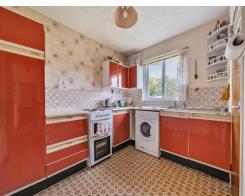

The kitchen is a good sized room and currently has plenty of wall and base units fitted. There is space for an electric oven and space and plumbing for a washing machine. The sink and drainer are situated below the window overlooking the front of the property and there is a further large fitted cupboard housing the boilers and water tank.