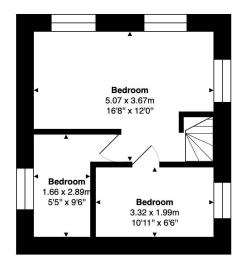

#### First Floor:

On the first floor you will find a bright and airy double-aspect room with stunning sea views and charming window seats – perfect for relaxing with a book as you listen to the waves.

There are two additional bedrooms, with ample scope for reconfiguration to suit your needs.