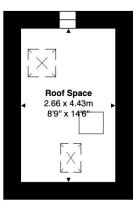

A loft room, accessed by a ladder, offers potential for an office or additional living space (subject to planning).

While the property requires internal modernisation, it presents an incredible chance to craft your dream seaside getaway or generate income as a holiday rental. Don't miss out on this rare opportunity – early viewing is highly recommended.