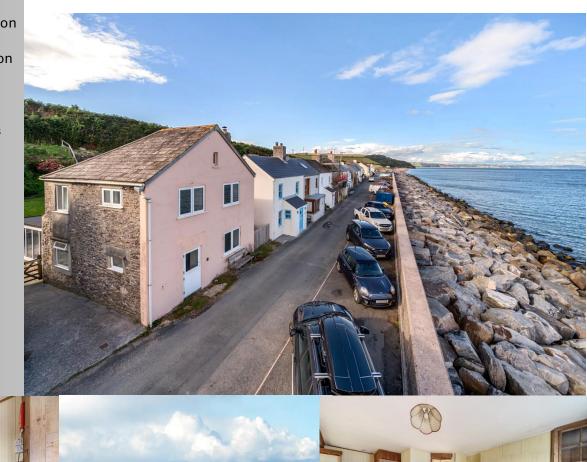

# 3 Bedroom Detached House - Beesands

### **21 Beesands**

#### **Property Summary:**

If you're looking for a project with true potential, then 21 Beesands is the perfect blank canvas. Located in one of the most desirable areas of the South Hams, this detached 3 bedroom property offers an exciting opportunity to create a bespoke coastal home with breathtaking views.

#### About the Area:

Beesands is a charming seaside village which boasts an award-winning shellfish shop/restaurant and the popular Cricket Inn. It is around 9 miles from the market town of Kingsbridge and around 12 miles from Dartmouth. The village is only a short drive from many other coastal villages and popular beaches and is within the catchment area for the excellent primary school in Stokenham. The market town of Kingsbridge provides all the amenities required with many independent shops along with well-known supermarkets, a sports centre and large

#### The Property:

A 3 bedroom detached house with flexible layout options in the sought after village of Beesands. With a prime coastal location being situated directly opposite the sea, this property has income potential as a holiday let or could be used as personal retreat to the seaside. With charming features including a wood-burning stove and loft room, this property comprises;