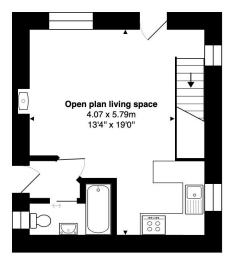

#### Ground Floor:

Enter through a part-glazed stable door into the main living area, complete with sea views, tiled flooring, and a cosy wood-burning stove – ideal for those chilly winter evenings.

The open-plan kitchen offers ample workspace and storage, perfect for home-cooked meals after days spent exploring the nearby coastline.

A small rear hallway leads to a well-planned bathroom, featuring a bath, WC, and hand wash basin.