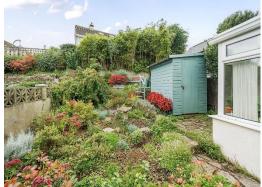

#### Outside:

The front of the property has steps leading to the front door and a small front garden with established plants making for a welcoming entry.

At the rear of the property is a lovely South-Westerly facing garden which is part paved. The remainder has been planted with bright shrubs adding colour to even the dreariest of days. There is a raised area at the back of the garden to sit and enjoy the sunshine and a garden shed for storage. There is access around the side of the property to the garden, making bringing a mucky pup home a much cleaner and easier task.