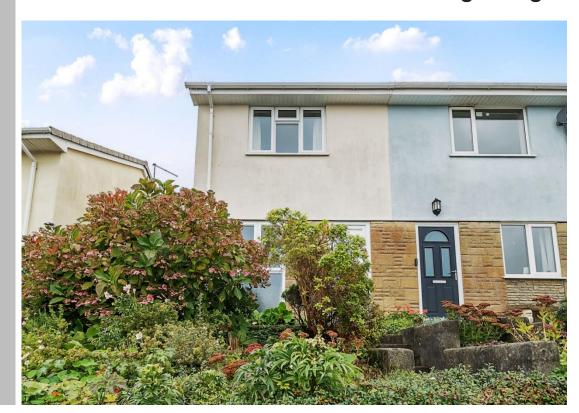

### 18 Ilton Way, Kingsbridge

#### The Property:

18 Ilton Way is a 2 bedroom semi-detached house that will make a perfect first home or buy-to-let. The property comprises;

Enter the property into a porch which is ideal of coats and boots. A further door leads you to the reception room which is large enough to have lounge furnishings as well as a small table for dining. With a wonderfully large window overlooking the front of the property, this room is light and warm. There is also an understairs cupboard providing plenty of additional storage and the stairs lead to the first floor.

#### Outside:

The front of the property has steps leading to the front door and a small front garden with established plants making for a welcoming entry.

At the rear of the property is a lovely South-Westerly facing garden which is part paved. The remainder has been planted with bright shrubs adding colour to even the dreariest of days. There is a raised area at the back of the garden to sit and enjoy the sunshine and a garden shed for storage. There is access around the side of the property to the garden, making bringing a mucky pup home a much cleaner and easier task.