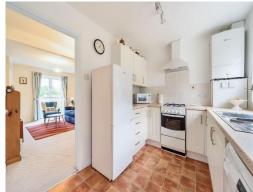

The kitchen is a bright room, with the window over the sink bringing in lots of natural light and providing a lovely view of the garden. The kitchen comprises of cream base and wall units with worksurface over. There is an gas oven with hob and extractor as well as space for a fridge freezer and washing machine. There is also room for a table and chairs to enjoy breakfast in the morning.