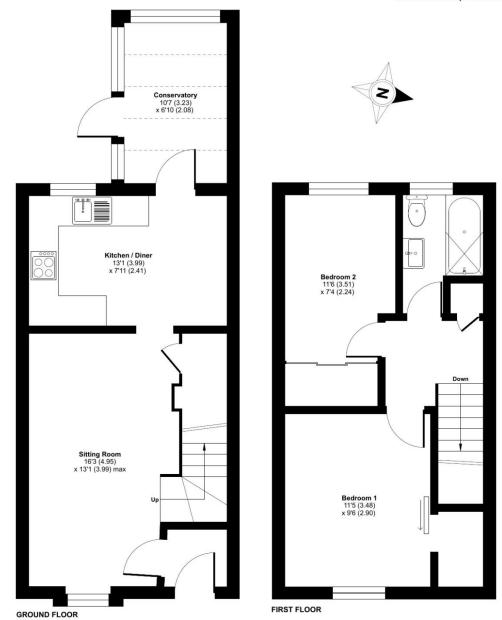

### Ilton Way, Kingsbridge, TQ7

Approximate Area = 756 sq ft / 70.2 sq m For identification only - Not to scale

Floor plan produced in accordance with RICS Property Measurement Standards incorporating International Property Measurement Standards (IPMS2 Residential). © nichecom 2024. Produced for Kingsbridge Estate Agents Ltd. REF: 1194029

#### The Property:

18 Ilton Way is a 2 bedroom semi-detached house that will make a perfect first home or buy-to-let. The property comprises;

Enter the property into a porch which is ideal of coats and boots. A further door leads you to the reception room which is large enough to have lounge furnishings as well as a small table for dining. With a wonderfully large window overlooking the front of the property, this room is light and warm. There is also an understairs cupboard providing plenty of additional storage and the stairs lead to the first floor.

The kitchen is a bright room, with the window over the sink bringing in lots of natural light and providing a lovely view of the garden. The kitchen comprises of cream base and wall units with worksurface over. There is an gas oven with hob and extractor as well as space for a fridge freezer and washing machine. There is also room for a table and chairs to enjoy breakfast in the morning.

The conservatory is a great additional space with space for a table and chairs or comfy seats to relax in and look out over the garden.

#### First Floor:

Upstairs on the landing is another storage cupboard and access to the loft. Doors lead to the bedrooms and bathroom. Bedroom 1 is a good-sized double room with built in storage and a large window with stunning views over the countryside and the valley beyond.

Bedroom 2 is a large single room with window overlooking the garden and further built in storage cupboards.

The Family Bathroom consists of bath with shower over, WC and basin as well as a large towel warmer. An obscure window brings in natural light and the bathroom is finished to a clean and modern standard.

#### Outside:

The front of the property has steps leading to the front door and a small front garden with established plants making for a welcoming entry.

At the rear of the property is a lovely South-Westerly facing garden which is part paved. The remainder has been planted with bright shrubs adding colour to even the dreariest of days. There is a raised area at the back of the garden to sit and enjoy the sunshine and a garden shed for storage. There is access around the side of the property to the garden, making bringing a mucky pup home a much cleaner and easier task.