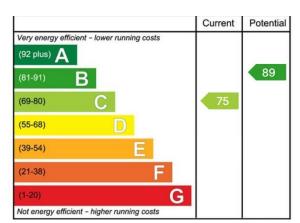

#### **Further Information & Services:**

Tenure: Freehold

Services: Mains electric and water, gas central heating.

Council Tax: Band C

EPC Rating: C

**Broadband Speeds:** Ultrafast broadband available of up to 1800Mbps (Openreach)