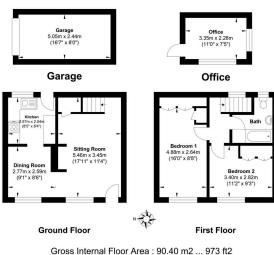

## **Church Street, Storrington** Guide Price £330,000

2 1 22

Quote AB0697

Two Bedroom

• 973 Sq Ft

- Chain Free
- Additional Brick Built
   Outbuilding
- Private Garden
- Freehold

- Brick Built Garage with Driveway
- Grade 2 Listed
- Pulborough Station (Overground) Easily Accessible

While very attempt has been made to ensure the accuracy of the focr plan contained here, measurements of doors, windows, rooms and any other herms are approximate and no responsibility is taken for any error, ormssan, or min-shatement. This plan is for illustrative purposes coly and should be used as such by any are approximate.