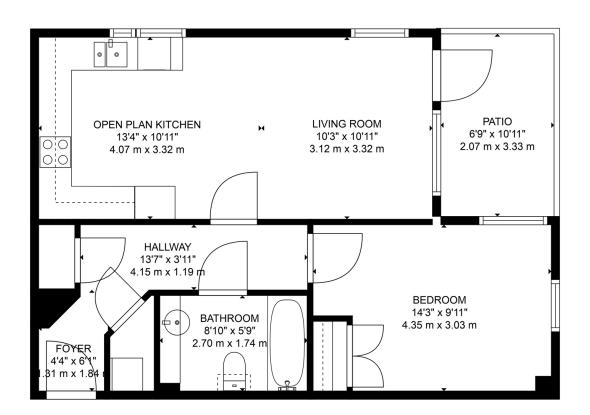

TOTAL: 571 sq. ft, 53 m2
FLOOR 1: 571 sq. ft, 53 m2
EXCLUDED AREAS: PATIO: 74 sq. ft, 7 m2
FLOOR PLAN CREATED BY CUBICASA APP, MEASUREMENTS DEEMED HIGHLY RELIABLE BUT NOT GUARANTEED