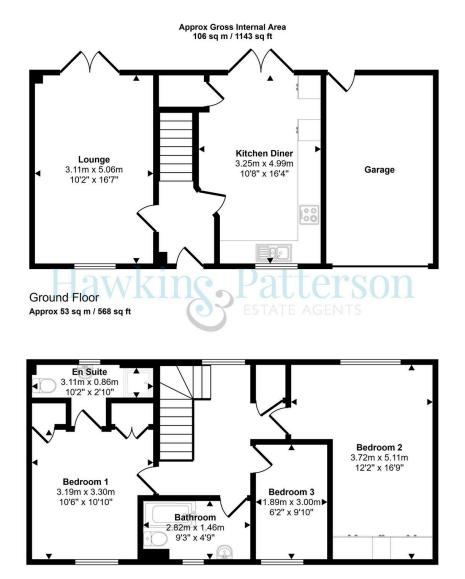

# ENTRANCE HALL

Stairs off to first floor, radiator and doors to:

#### THROUGH LIVING ROOM

Double glazed window to front and french doors to the patio, radiator.

## **KITCHEN/ DINING ROOM**

Refitted white fronted base, wall and drawer units, wood effect laminate worktops, one and a half sink drainer unit with mixer tap, integrated dishwasher, cupboard housing the central heating boiler, built in electric oven, four ring gas hob and extractor over, plumbing for washing machine and space for fridge freezer, double glazed window to front, radiator, understairs storage cupboard and double glazed french doors to the patio.

# **BEDROOM ONE**

Double glazed window to front, radiator, built in wardrobes and door to;

#### **ENSUITE SHOWER ROOM**

White suite of WC, pedestal wash basin, shower cubicle and thermostatic shower, frosted double glazed window to rear, extractor fan, shaver point and radiator.

# **BEDROOM TWO**

Double glazed window to rear, full width fitted wardrobes, radiator.

#### **BEDROOM THREE**

Double glazed window to front and radiator.

# FAMILY BATHROOM

Frosted double glazed window to front, White bathroom suite: WC wash basin and panelled bath with telephone style tap with shower head attachment. Tiled splachbacks, shaver point, radiator and extractor.

# GARAGE

Up and over garage door, light and power, door to the rear garden.

This floorplan is only for illustrative purposes and is not to scale. Measurements of rooms, doors, windows, and any items are approximate and no responsibility is taken for any error, omission or mis-statement. Icons of items such as bathroom suites are representations only and may not look like the real items. Made with Made Snapy 360.