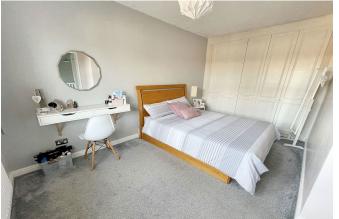

# **BEDROOM ONE**

Double glazed window to front, radiator, built in wardrobes and door to;

# **BEDROOM TWO**

Double glazed window to rear, full width fitted wardrobes, radiator.

#### **BEDROOM THREE**

Double glazed window to front and radiator.