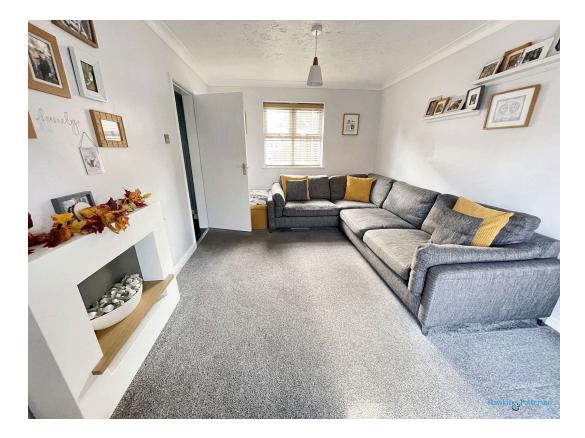

#### THROUGH LIVING ROOM

Double glazed window to front and french doors to the patio, radiator.