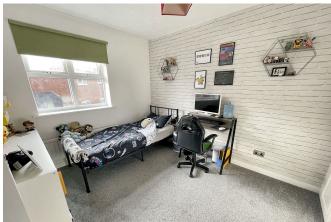

# **BEDROOM ONE**

Double glazed window to front, radiator, built in wardrobes and door to;

# **BEDROOM TWO**

Double glazed window to rear, full width fitted wardrobes, radiator.

#### **BEDROOM THREE**

Double glazed window to front and radiator.