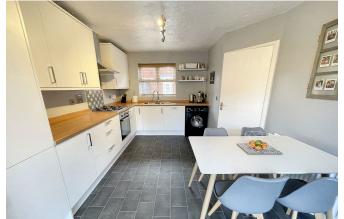

## **KITCHEN/ DINING ROOM**

Refitted white fronted base, wall and drawer units, wood effect laminate worktops, one and a half sink drainer unit with mixer tap, integrated dishwasher, cupboard housing the central heating boiler, built in electric oven, four ring gas hob and extractor over, plumbing for washing machine and space for fridge freezer, double glazed window to front, radiator, understairs storage cupboard and double glazed french doors to the patio.