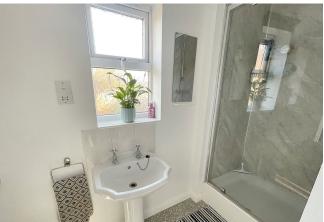

# FAMILY BATHROOM

Frosted double glazed window to front, White bathroom suite: WC wash basin and panelled bath with telephone style tap with shower head attachment. Tiled splachbacks, shaver point, radiator and extractor.