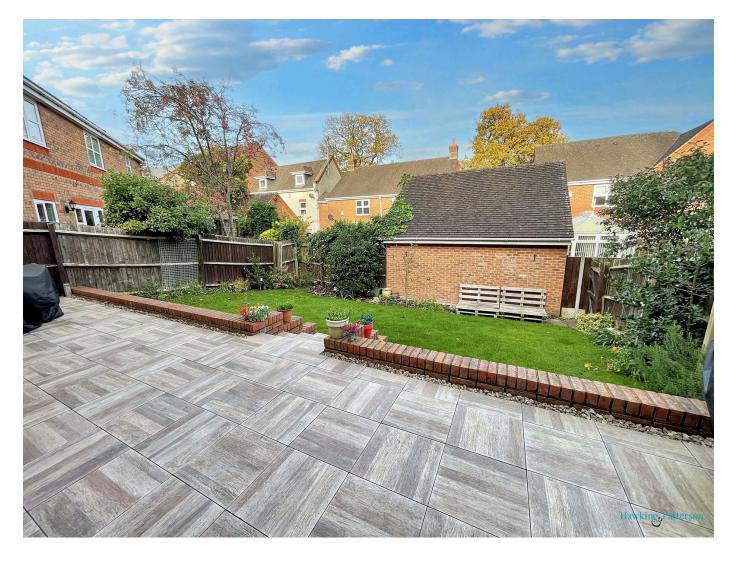

#### **REAR GARDEN**

Enjoying a good size, full width patio with walled edge and steps down to the lawned area, flower beds and fencing to the boundary. The rear garden is a delightful feature to the property and being slightly larger than neighbouring properties due to the end plot.