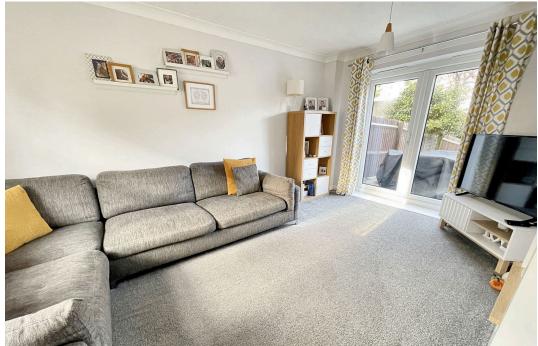

#### THROUGH LIVING ROOM

Double glazed window to front and french doors to the patio, radiator.