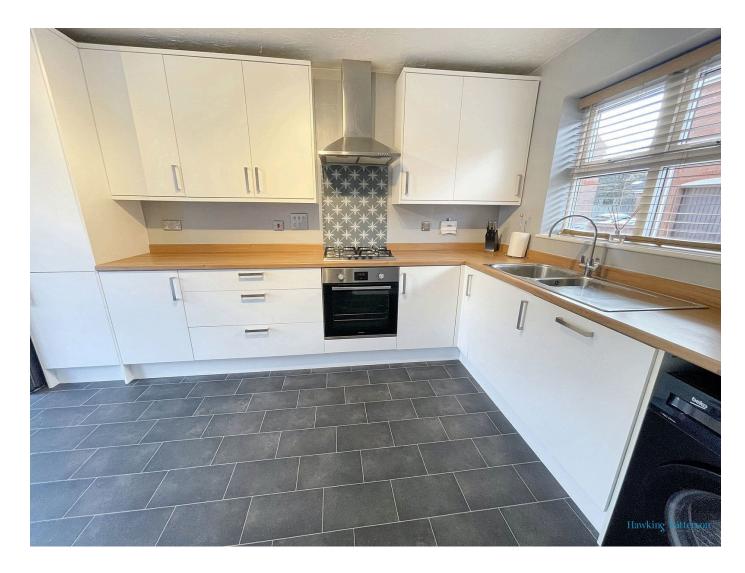

## **KITCHEN/ DINING ROOM**

Refitted white fronted base, wall and drawer units, wood effect laminate worktops, one and a half sink drainer unit with mixer tap, integrated dishwasher, cupboard housing the central heating boiler, built in electric oven, four ring gas hob and extractor over, plumbing for washing machine and space for fridge freezer, double glazed window to front, radiator, understairs storage cupboard and double glazed french doors to the patio.