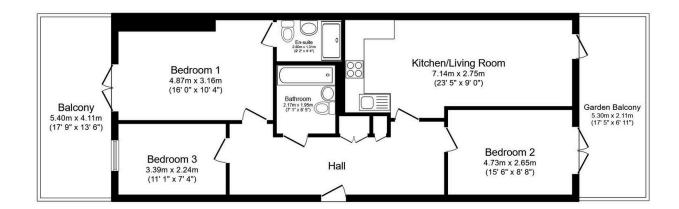

## THREE BEDROOM - TWO BATHROOM - PRIVATE TERRACE - ALLOCATED PARKING -**COMMUNAL GARDEN - LIFT ACCESS**

Henry Wiltshire are pleased to present this well maintained unique three bedroom, two bathroom apartment which benefits from two double bedrooms, small double bedroom, en suite bathroom, open plan living and kitchen, front and rear terrace, and parguet flooring throughout. This property comes with allocated parking, mailroom, and communal garden for residents only. The building is securely looked after with modern entry communication systems at each entrance with a residential caretaker

- Three Bedroom
- Fitted Kitchen
- · Care Taker
- · Front and Rear Terrace along along with a communal garden
- Ground Rent

- Two Bathroom
- Allocated Parking
- · Lift Access
- · Lease Remaining
- · Service Charge

Total floor area 78.4 m² (844 sq.ft.) approx

This floor plan is for illustrative purposes only. It is not drawn to scale. Any measurements, floor areas (including any total floor area), openings and orientation are approximate. No details are guaranteed, they cannot be relied upon for any purpose and they do not form part of any agreement. No liability is taken for any error, omission or misstatement. A party must rely upon its own inspection(s). Powered by www.focalagent.com