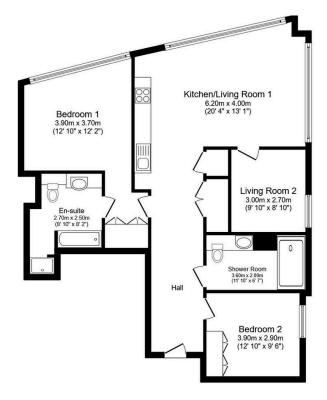

The apartment comprises three spacious double bedrooms, including a master bedroom featuring a walk-in wardrobe and an en-suite bathroom. The main reception area is open-plan, combining a kitchen and dining space, with wood flooring throughout, except in the bedrooms.

- · Three Bedroom
- · Lift Access
- Gym
- Lease Remaining
- Ground Rent

- · Two Bedroom
- 24 Concierge
- · Swimming Pool
- · Service Charge
- Parking

This floor plan is for illustrative purposes only. It is not drawn to scale. Any measurements, floor areas (including any total floor area), openings and orientation are approximate. No details are guaranteed, they cannot be relied upon for any purpose and they do not form part of any agreement. No liability is taken for any error, omission or misstatement. A party must rely upon its own inspection(s). Powered by www.focalagent.com