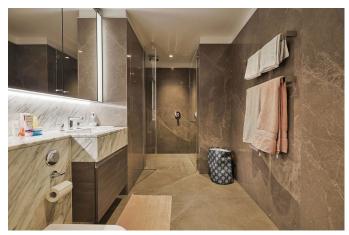

The apartment comprises three spacious double bedrooms, including a master bedroom featuring a walk-in wardrobe and an en-suite bathroom. The main reception area is open-plan, combining a kitchen and dining space, with wood flooring throughout, except in the bedrooms.