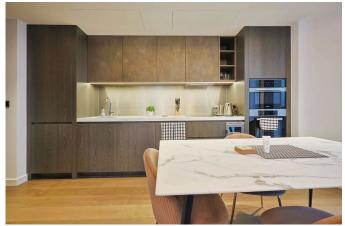

The apartment comprises three spacious double bedrooms, including a master bedroom featuring a walk-in wardrobe and an en-suite bathroom. The main reception area is open-plan, combining a kitchen and dining space, with wood flooring throughout, except in the bedrooms.