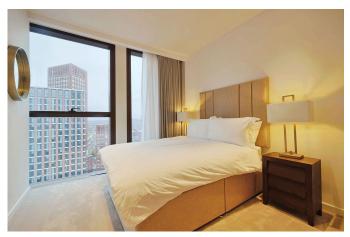

The apartment comprises three spacious double bedrooms, including a master bedroom featuring a walk-in wardrobe and an en-suite bathroom. The main reception area is open-plan, combining a kitchen and dining space, with wood flooring throughout, except in the bedrooms.