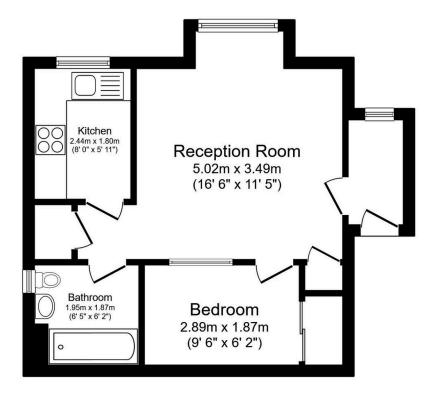

## **Boltons Lane, Harlington, UB3**

Offers Over £240.000

ONE BEDROOM - SECOND FLOOR - OFF STREET RESIDENTIAL PARKING - COMMUNAL GARDEN - LEASEHOLD

Henry Wiltshire are pleased to present this Spacious 1 Bedroom Second Floor walk up Flat located moments from Heathrow Airport and various local amenities. This property benefits from a good size reception room, a double bedroom with fitted wardrobe, fitted kitchen, and family bathroom. There are Residents Car Parking available with this property not to mention ample on-street parking. This block also features a communal garden at the rear.

- · One Bedroom
- Second Floor
- · Communal Garden
- · Service Charge £1600 pa
- .

- · One Bathroom
- · Residential Off Street Parking
- · Lease Remaining 87 years
- · Ground Rent £50 pa

•

This floor plan is for illustrative purposes only. It is not drawn to scale. Any measurements, floor areas (including any total floor area), openings and orientation are approximate. No details are guaranteed, they cannot be relied upon for any purpose and they do not form part of any agreement. No liability is taken for any error, omission or misstatement. A party must rely upon its own inspection(s). Powered by www.focalagent.com