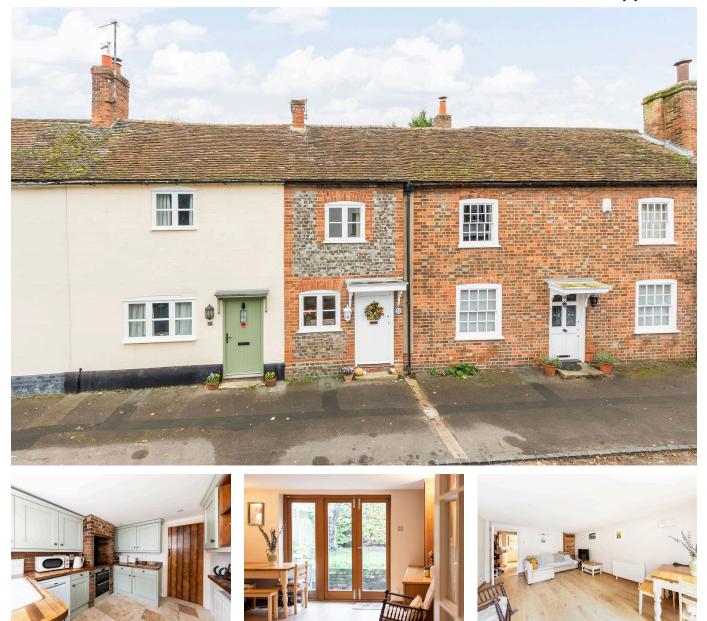

## High Street, Dorchester-on-Thames, OX10

Guide Price £420,000

🍋 2 📛 2 🚘 1

This charming two bedroom cottage is situated on the High Street in Dorchester-on-Thames. The property perfectly combines the period charm with modern living. The accommodation is arranged over two floors and offers a well designed fitted kitchen with views over the High Street, leading to an open plan sitting/dining room with doors opening on to the rear garden. There is also a ground floor cloakroom. The first floor offers two double bedrooms, one with an ensuite shower room and a family bathroom. To the rear is a garden laid mainly to lawn with well established tress and shrubbery offering a private and secluded retreat. The property has been kept to a high standard by the current owners and they have made various upgrades and changes to create a wonderful and welcoming home.

## **Key Features**

- Two double bedrooms
- Private rear garden
- Period features
- Excellent primary school within a short walk
- Village offers a range of amenities

- Family bathroom, one ensuite and ground floor cloakroom
- Open plan sitting/dining room
- High Street location
- EPC exempt
- · Fully fitted and well designed kitchen