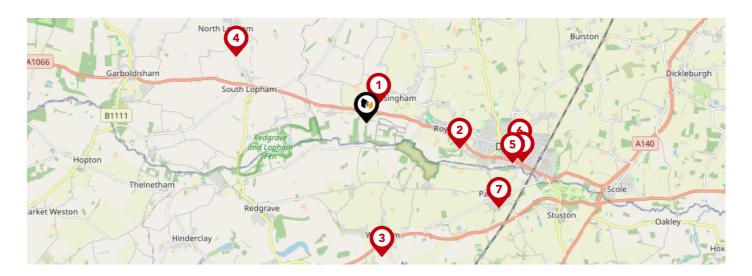

### Area **Schools**

|   |                                                                                                                       | Nursery | Primary | Secondary | College | Private |
|---|-----------------------------------------------------------------------------------------------------------------------|---------|---------|-----------|---------|---------|
| • | Bressingham Primary School<br>Ofsted Rating: Good   Pupils: 142   Distance:0.41                                       |         |         |           |         |         |
| 2 | <b>Roydon Primary School</b><br>Ofsted Rating: Good   Pupils: 261   Distance:1.74                                     |         |         |           |         |         |
| 3 | Wortham Primary School<br>Ofsted Rating: Outstanding   Pupils: 102   Distance:2.44                                    |         |         |           |         |         |
| 4 | <b>St Andrew's CofE VA Primary School, Lopham</b><br>Ofsted Rating: Requires improvement   Pupils: 25   Distance:2.65 |         |         |           |         |         |
| 5 | Diss Church of England Junior Academy<br>Ofsted Rating: Good   Pupils: 189   Distance:2.73                            |         |         |           |         |         |
| 6 | <b>Diss High School</b><br>Ofsted Rating: Good   Pupils: 941   Distance:2.81                                          |         |         |           |         |         |
| Ø | Palgrave Church of England Primary School   Ofsted Rating: Good   Pupils: 82   Distance:2.84                          |         |         |           |         |         |
| 8 | Diss Infant Academy and Nursery<br>Ofsted Rating: Requires improvement   Pupils: 116   Distance:2.89                  |         |         |           |         |         |

### Area **Schools**

|          |                                                                                                                                 | Nursery | Primary | Secondary | College | Private |
|----------|---------------------------------------------------------------------------------------------------------------------------------|---------|---------|-----------|---------|---------|
| <b>?</b> | St Botolph's Church of England Voluntary Controlled Primary<br>School<br>Ofsted Rating: Good   Pupils: 177   Distance:3.47      |         |         |           |         |         |
| 10       | All Saints Church of England Voluntary Aided Primary School,<br>Winfarthing<br>Ofsted Rating: Good   Pupils: 27   Distance:3.49 |         |         |           |         |         |
| 1        | Kenninghall Primary School<br>Ofsted Rating: Good   Pupils: 106   Distance:3.98                                                 |         |         |           |         |         |
| 12       | Burston Community Primary School<br>Ofsted Rating: Good   Pupils: 36   Distance:4.12                                            |         |         |           |         |         |
| 13       | Mellis Church of England Primary School<br>Ofsted Rating: Good   Pupils: 154   Distance:4.39                                    |         |         |           |         |         |
| 14       | Banham Primary School<br>Ofsted Rating: Outstanding   Pupils: 103   Distance:4.47                                               |         |         |           |         |         |
| 15       | Garboldisham Church of England Primary Academy<br>Ofsted Rating: Good   Pupils: 73   Distance:4.51                              |         |         |           |         |         |
| 16       | Acorn Park School<br>Ofsted Rating: Good   Pupils: 128   Distance:4.77                                                          |         |         |           |         |         |

#### National Rail Stations

| Pin | Name                      | Distance   |
|-----|---------------------------|------------|
| 1   | Diss Rail Station         | 3.25 miles |
| 2   | Eccles Road Rail Station  | 6.75 miles |
| 3   | Attleborough Rail Station | 8.91 miles |

#### Trunk Roads/Motorways

| Pin | Name    | Distance    |
|-----|---------|-------------|
| 1   | M11 J9  | 42.86 miles |
| 2   | M11 J10 | 43.45 miles |
| 3   | M11 J11 | 43 miles    |
| 4   | M11 J13 | 42.84 miles |
| 5   | M11 J14 | 42.86 miles |

#### Airports/Helipads

| Pin | Name             | Distance    |
|-----|------------------|-------------|
| •   | Southend-on-Sea  | 58.46 miles |
| 2   | Stansted Airport | 47.97 miles |
| 3   | Manston          | 73.14 miles |
| 4   | Luton Airport    | 69.95 miles |

#### Bus Stops/Stations

| Pin | Name     | Distance   |
|-----|----------|------------|
|     | Church   | 0.06 miles |
| 2   | Church   | 0.06 miles |
| 3   | Gardens  | 0.3 miles  |
| 4   | Memorial | 0.46 miles |
| 5   | Gardens  | 0.39 miles |

#### Local Connections

| Pin | Name                                     | Distance    |
|-----|------------------------------------------|-------------|
|     | Wymondham Abbey (Mid<br>Norfolk Railway) | 12.89 miles |