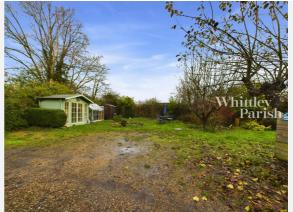

iew**





Mobile Coverage:

(based on calls indoors)



Satellite/Fibre TV Availability:







### Planning History **This Address**



#### Planning records for: Chequers Lane, Bressingham, Diss, IP22

| Reference - 2020/1184 |                                                            |  |  |
|-----------------------|------------------------------------------------------------|--|--|
| Decision: Decided     |                                                            |  |  |
| Date:                 | 13th July 2020                                             |  |  |
| Description:          |                                                            |  |  |
| Replace 6 c           | Replace 6 old upvc windows with wooden and replace 2 doors |  |  |



# Gallery **Photos**





















# Gallery Photos





















# Gallery Floorplan



### CHEQUERS LANE, BRESSINGHAM, DISS, IP22





### Area **Schools**





|   |                                                                                                                       | Nursery | Primary | Secondary | College | Private |
|---|-----------------------------------------------------------------------------------------------------------------------|---------|---------|-----------|---------|---------|
| • | Bressingham Primary School<br>Ofsted Rating: Good   Pupils: 142   Distance:0.41                                       |         |         |           |         |         |
| 2 | <b>Roydon Primary School</b><br>Ofsted Rating: Good   Pupils: 261   Distance:1.74