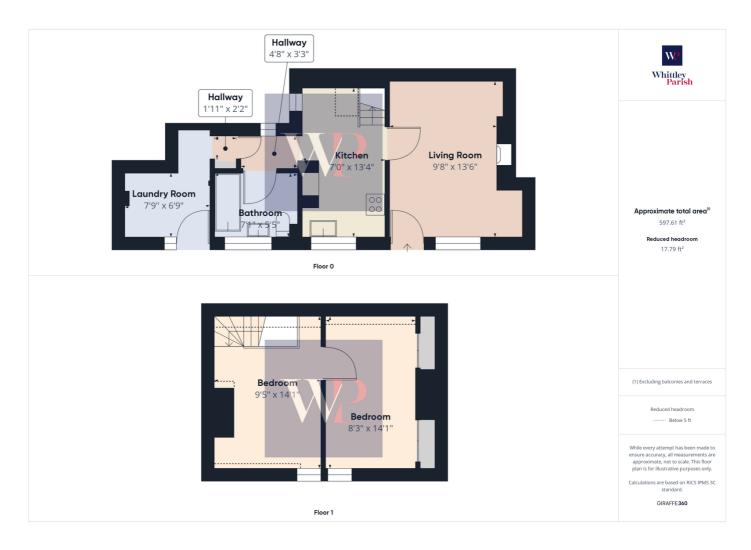

tory **This Address**



#### Planning records for: Chequers Lane, Bressingham, Diss, IP22

| Reference - 2020/1184 |                                                            |  |  |
|-----------------------|------------------------------------------------------------|--|--|
| Decision: Decided     |                                                            |  |  |
| Date:                 | 13th July 2020                                             |  |  |
| Description:          |                                                            |  |  |
| Replace 6 c           | Replace 6 old upvc windows with wooden and replace 2 doors |  |  |



# Gallery **Photos**





















# Gallery Photos





















# Gallery Floorplan



### CHEQUERS LANE, BRESSINGHAM, DISS, IP22





### Area **Schools**





|   |                                                                                                                       | Nursery | Primary | Secondary | College | Private |
|---|-----------------------------------------------------------------------------------------------------------------------|---------|---------|-----------|---------|---------|
| • | Bressingham Primary School<br>Ofsted Rating: Good   Pupils: 142   Distance:0.41                                       |         |         |           |         |         |
| 2 | <b>Roydon Primary School</b><br>Ofsted Rating: Good   Pupils: 261   Distance:1.74                                     |         |         |           |         |         |
| 3 | Wortham Primary School<br>Ofsted Rating: Outstanding