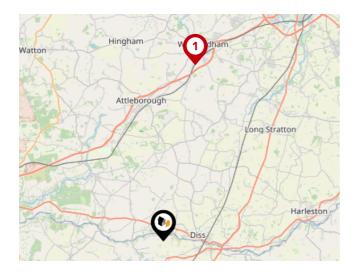

### Area Transport (National)

#### National Rail Stations

| Pin | Name                      | Distance   |
|-----|---------------------------|------------|
| 1   | Diss Rail Station         | 3.25 miles |
| 2   | Eccles Road Rail Station  | 6.75 miles |
| 3   | Attleborough Rail Station | 8.91 miles |