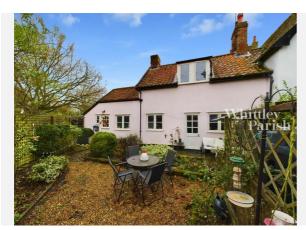

(based on calls indoors)



Satellite/Fibre TV Availability:







### Planning History **This Address**



#### Planning records for: Chequers Lane, Bressingham, Diss, IP22

| Reference - 2020/1184 |                                                            |  |  |
|-----------------------|------------------------------------------------------------|--|--|
| Decision: Decided     |                                                            |  |  |
| Date:                 | 13th July 2020                                             |  |  |
| Description:          |                                                            |  |  |
| Replace 6 c           | Replace 6 old upvc windows with wooden and replace 2 doors |  |  |



# Gallery **Photos**





















# Gallery Photos





















# Gallery Floorplan



### CHEQUERS LANE, BRESSINGHAM, DISS, IP22





### Area **Schools**





|   |                                                                                                                       | Nursery | Primary | Secondary | College | Private |
|---|-----------------------------------------------------------------------------------------------------------------------|---------|---------|-----------|---------|---------|
| • | Bressingham Primary School<br>Ofsted Rating: Good   Pupils: 142   Distance:0.41                                       |         |         |           |         |         |
| 2 | <b>Roydon Primary School</b><br>Ofsted Rating: Good   Pupils: 261   Distance:1.74                                     |         |         |