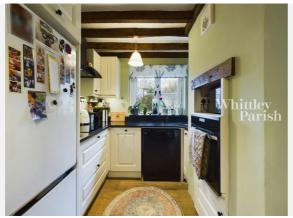

d on calls indoors)



Satellite/Fibre TV Availability:







### Planning History **This Address**



#### Planning records for: Chequers Lane, Bressingham, Diss, IP22

| Reference - 2020/1184 |                                                            |  |  |
|-----------------------|------------------------------------------------------------|--|--|
| Decision: Decided     |                                                            |  |  |
| Date:                 | 13th July 2020                                             |  |  |
| Description:          |                                                            |  |  |
| Replace 6 c           | Replace 6 old upvc windows with wooden and replace 2 doors |  |  |



# Gallery **Photos**





















# Gallery Photos





















# Gallery Floorplan



### CHEQUERS LANE, BRESSINGHAM, DISS, IP22





### Area **Schools**





|   |                                                                                                                       | Nursery | Primary | Secondary | College | Private |
|---|-----------------------------------------------------------------------------------------------------------------------|---------|---------|-----------|---------|---------|
| • | Bressingham Primary School<br>Ofsted Rating: Good   Pupils: 142   Distance:0.41                                       |         |         |           |         |         |
| 2 | <b>Roydon Primary School</b><br>Ofsted Rating: Good   Pupils: 261   Distance:1.74                                     |         |         |           |