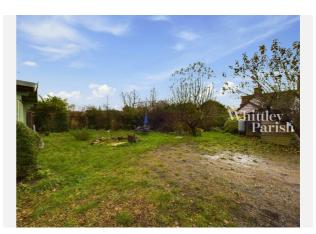

rview**





Mobile Coverage:

(based on calls indoors)



Satellite/Fibre TV Availability:







### Planning History **This Address**



#### Planning records for: Chequers Lane, Bressingham, Diss, IP22

| Reference - 2020/1184 |                                                            |  |  |
|-----------------------|------------------------------------------------------------|--|--|
| Decision: Decided     |                                                            |  |  |
| Date:                 | 13th July 2020                                             |  |  |
| Description:          |                                                            |  |  |
| Replace 6 c           | Replace 6 old upvc windows with wooden and replace 2 doors |  |  |



# Gallery **Photos**





















# Gallery Photos





















# Gallery Floorplan



### CHEQUERS LANE, BRESSINGHAM, DISS, IP22





### Area **Schools**





|   |                                                                                                                       | Nursery | Primary | Secondary | College | Private |
|---|-----------------------------------------------------------------------------------------------------------------------|---------|---------|-----------|---------|---------|
| • | Bressingham Primary School<br>Ofsted Rating: Good   Pupils: 142   Distance:0.41                                       |         |         |           |         |         |
| 2 | <b>Roydon Primary School</b><br>Ofsted Rating: Good   Pupils: 261   Distance:1.74