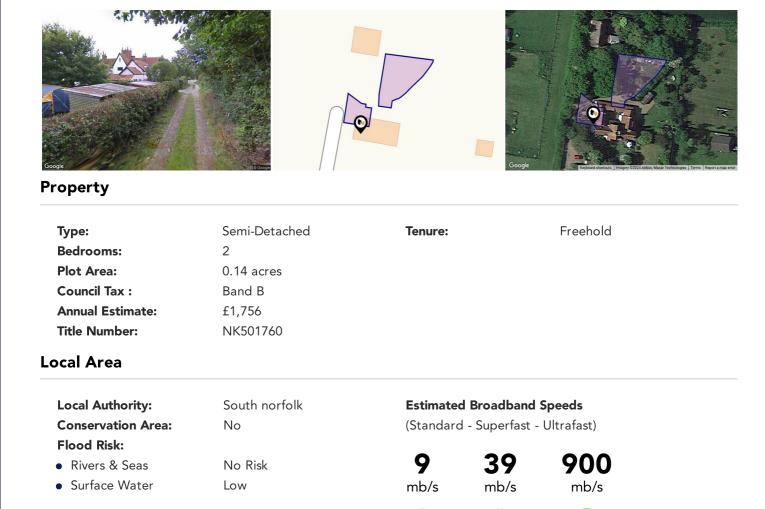

#### Property **Overview**

Mobile Coverage:

(based on calls indoors)

Satellite/Fibre TV Availability:

### Planning History **This Address**

#### Planning records for: Chequers Lane, Bressingham, Diss, IP22

| Reference - 2020/1184 |                                                            |  |  |
|-----------------------|------------------------------------------------------------|--|--|
| Decision: Decided     |                                                            |  |  |
| Date:                 | 13th July 2020                                             |  |  |
| Description:          |                                                            |  |  |
| Replace 6 c           | Replace 6 old upvc windows with wooden and replace 2 doors |  |  |