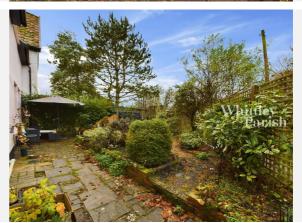

w**





Mobile Coverage:

(based on calls indoors)



Satellite/Fibre TV Availability:







### Planning History **This Address**



#### Planning records for: Chequers Lane, Bressingham, Diss, IP22

| Reference - 2020/1184 |                                                            |  |  |
|-----------------------|------------------------------------------------------------|--|--|
| Decision: Decided     |                                                            |  |  |
| Date:                 | 13th July 2020                                             |  |  |
| Description:          |                                                            |  |  |
| Replace 6 c           | Replace 6 old upvc windows with wooden and replace 2 doors |  |  |



# Gallery **Photos**





















# Gallery Photos





















# Gallery Floorplan



### CHEQUERS LANE, BRESSINGHAM, DISS, IP22





### Area **Schools**





|   |                                                                                                                       | Nursery | Primary | Secondary | College | Private |
|---|-----------------------------------------------------------------------------------------------------------------------|---------|---------|-----------|---------|---------|
| • | Bressingham Primary School<br>Ofsted Rating: Good   Pupils: 142   Distance:0.41                                       |         |         |           |         |         |
| 2 | <b>Roydon Primary School</b><br>Ofsted Rating: Good   Pupils: 261   Distance:1.74                                     |