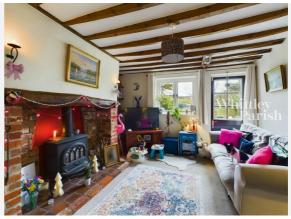

calls indoors)



Satellite/Fibre TV Availability:







### Planning History **This Address**



#### Planning records for: Chequers Lane, Bressingham, Diss, IP22

| Reference - 2020/1184 |                                                            |  |  |
|-----------------------|------------------------------------------------------------|--|--|
| Decision: Decided     |                                                            |  |  |
| Date:                 | 13th July 2020                                             |  |  |
| Description:          |                                                            |  |  |
| Replace 6 c           | Replace 6 old upvc windows with wooden and replace 2 doors |  |  |



# Gallery **Photos**





















# Gallery Photos





















# Gallery Floorplan



### CHEQUERS LANE, BRESSINGHAM, DISS, IP22





### Area **Schools**





|   |                                                                                                                       | Nursery | Primary | Secondary | College | Private |
|---|-----------------------------------------------------------------------------------------------------------------------|---------|---------|-----------|---------|---------|
| • | Bressingham Primary School<br>Ofsted Rating: Good   Pupils: 142   Distance:0.41                                       |         |         |           |         |         |
| 2 | <b>Roydon Primary School</b><br>Ofsted Rating: Good   Pupils: 261   Distance:1.74                                     |         |         |           |