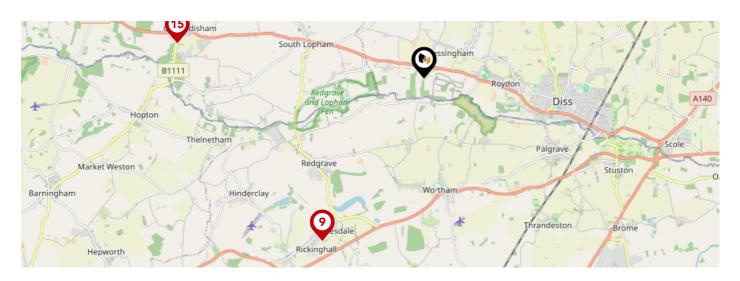

### Area **Schools**

|   |                                                                                                                       | Nursery | Primary | Secondary | College | Private |
|---|-----------------------------------------------------------------------------------------------------------------------|---------|---------|-----------|---------|---------|
| • | Bressingham Primary School<br>Ofsted Rating: Good   Pupils: 142   Distance:0.41                                       |         |         |           |         |         |
| 2 | <b>Roydon Primary School</b><br>Ofsted Rating: Good   Pupils: 261   Distance:1.74                                     |         |         |           |         |         |
| 3 | Wortham Primary School<br>Ofsted Rating: Outstanding   Pupils: 102   Distance:2.44                                    |         |         |           |         |         |
| 4 | <b>St Andrew's CofE VA Primary School, Lopham</b><br>Ofsted Rating: Requires improvement   Pupils: 25   Distance:2.65 |         |         |           |         |         |
| 5 | Diss Church of England Junior Academy<br>Ofsted Rating: Good   Pupils: 189   Distance:2.73                            |         |         |           |         |         |
| 6 | <b>Diss High School</b><br>Ofsted Rating: Good   Pupils: 941   Distance:2.81                                          |         |         |           |         |         |
| Ø | Palgrave Church of England Primary School   Ofsted Rating: Good   Pupils: 82   Distance:2.84                          |         |         |           |         |         |
| 8 | Diss Infant Academy and Nursery<br>Ofsted Rating: Requires improvement   Pupils: 116   Distance:2.89                  |         |         |           |         |         |

### Area **Schools**

|          |                                                                                                                                 | Nursery | Primary | Secondary | College | Private |
|----------|---------------------------------------------------------------------------------------------------------------------------------|---------|---------|-----------|---------|---------|
| <b>?</b> | St Botolph's Church of England Voluntary Controlled Primary<br>School<br>Ofsted Rating: Good   Pupils: 177   Distance:3.47      |         |         |           |         |         |
| 10       | All Saints Church of England Voluntary Aided Primary School,<br>Winfarthing<br>Ofsted Rating: Good   Pupils: 27   Distance:3.49 |         |         |           |         |         |
| 1        | Kenninghall Primary School<br>Ofsted Rating: Good   Pupils: 106   Distance:3.98                                                 |         |         |           |         |         |
| 12       | Burston Community Primary School<br>Ofsted Rating: Good   Pupils: 36   Distance:4.12                                            |         |         |           |         |         |
| 13       | Mellis Church of England Primary School<br>Ofsted Rating: Good   Pupils: 154   Distance:4.39                                    |         |         |           |         |         |
| 14       | Banham Primary School<br>Ofsted Rating: Outstanding   Pupils: 103   Distance:4.47                                               |         |         |           |         |         |
| 15       | Garboldisham Church of England Primary Academy<br>Ofsted Rating: Good   Pupils: 73   Distance:4.51                              |         |         |           |         |         |
| 16       | Acorn Park School<br>Ofsted Rating: Good   Pupils: 128   Distance:4.77                                                          |         |         |           |         |         |