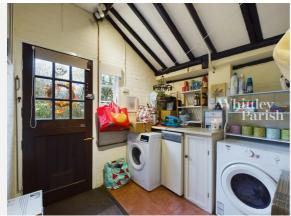

based on calls indoors)



Satellite/Fibre TV Availability:







### Planning History **This Address**



#### Planning records for: Chequers Lane, Bressingham, Diss, IP22

| Reference - 2020/1184 |                                                            |  |  |
|-----------------------|------------------------------------------------------------|--|--|
| Decision: Decided     |                                                            |  |  |
| Date:                 | 13th July 2020                                             |  |  |
| Description:          |                                                            |  |  |
| Replace 6 c           | Replace 6 old upvc windows with wooden and replace 2 doors |  |  |



# Gallery **Photos**





















# Gallery Photos





















# Gallery Floorplan



### CHEQUERS LANE, BRESSINGHAM, DISS, IP22





### Area **Schools**





|   |                                                                                                                       | Nursery | Primary | Secondary | College | Private |
|---|-----------------------------------------------------------------------------------------------------------------------|---------|---------|-----------|---------|---------|
| • | Bressingham Primary School<br>Ofsted Rating: Good   Pupils: 142   Distance:0.41                                       |         |         |           |         |         |
| 2 | <b>Roydon Primary School</b><br>Ofsted Rating: Good   Pupils: 261   Distance:1.74                                     |         |         |