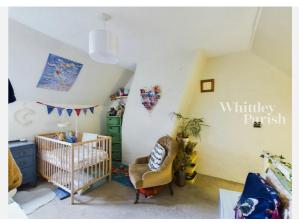

*





Mobile Coverage:

(based on calls indoors)



Satellite/Fibre TV Availability:







### Planning History **This Address**



#### Planning records for: Chequers Lane, Bressingham, Diss, IP22

| Reference - 2020/1184 |                                                            |  |  |
|-----------------------|------------------------------------------------------------|--|--|
| Decision: Decided     |                                                            |  |  |
| Date:                 | 13th July 2020                                             |  |  |
| Description:          |                                                            |  |  |
| Replace 6 c           | Replace 6 old upvc windows with wooden and replace 2 doors |  |  |



# Gallery **Photos**





















# Gallery Photos





















# Gallery Floorplan



### CHEQUERS LANE, BRESSINGHAM, DISS, IP22





### Area **Schools**





|   |                                                                                                                       | Nursery | Primary | Secondary | College | Private |
|---|-----------------------------------------------------------------------------------------------------------------------|---------|---------|-----------|---------|---------|
| • | Bressingham Primary School<br>Ofsted Rating: Good   Pupils: 142   Distance:0.41                                       |         |         |           |         |         |
| 2 | <b>Roydon Primary School</b><br>Ofsted Rating: Good   Pupils: 261   Distance:1.74                                     |