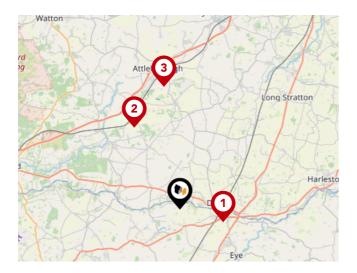

#### National Rail Stations

| Pin | Name                      | Distance   |
|-----|---------------------------|------------|
| 1   | Diss Rail Station         | 3.25 miles |
| 2   | Eccles Road Rail Station  | 6.75 miles |
| 3   | Attleborough Rail Station | 8.91 miles |