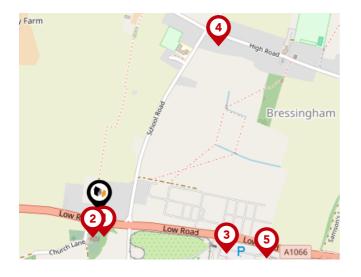

# Area **Transport (Local)**

#### Bus Stops/Stations

| Pin | Name     | Distance   |
|-----|----------|------------|
|     | Church   | 0.06 miles |
| 2   | Church   | 0.06 miles |
| 3   | Gardens  | 0.3 miles  |
| 4   | Memorial | 0.46 miles |
| 5   | Gardens  | 0.39 miles |