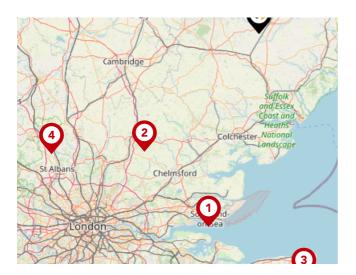

#### Airports/Helipads

| Pin | Name             | Distance    |
|-----|------------------|-------------|
| •   | Southend-on-Sea  | 58.46 miles |
| 2   | Stansted Airport | 47.97 miles |
| 3   | Manston          | 73.14 miles |
| 4   | Luton Airport    | 69.95 miles |