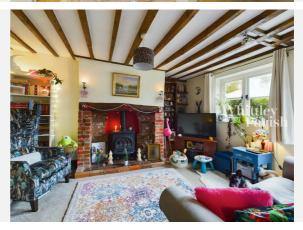

ls indoors)



Satellite/Fibre TV Availability:







### Planning History **This Address**



#### Planning records for: Chequers Lane, Bressingham, Diss, IP22

| Reference - 2020/1184 |                                                            |  |  |
|-----------------------|------------------------------------------------------------|--|--|
| Decision: Decided     |                                                            |  |  |
| Date:                 | 13th July 2020                                             |  |  |
| Description:          |                                                            |  |  |
| Replace 6 c           | Replace 6 old upvc windows with wooden and replace 2 doors |  |  |



# Gallery **Photos**





















# Gallery Photos





















# Gallery Floorplan



### CHEQUERS LANE, BRESSINGHAM, DISS, IP22





### Area **Schools**





|   |                                                                                                                       | Nursery | Primary | Secondary | College | Private |
|---|-----------------------------------------------------------------------------------------------------------------------|---------|---------|-----------|---------|---------|
| • | Bressingham Primary School<br>Ofsted Rating: Good   Pupils: 142   Distance:0.41                                       |         |         |           |         |         |
| 2 | <b>Roydon Primary School</b><br>Ofsted Rating: Good   Pupils: 261   Distance:1.74                                     |         |         |           |