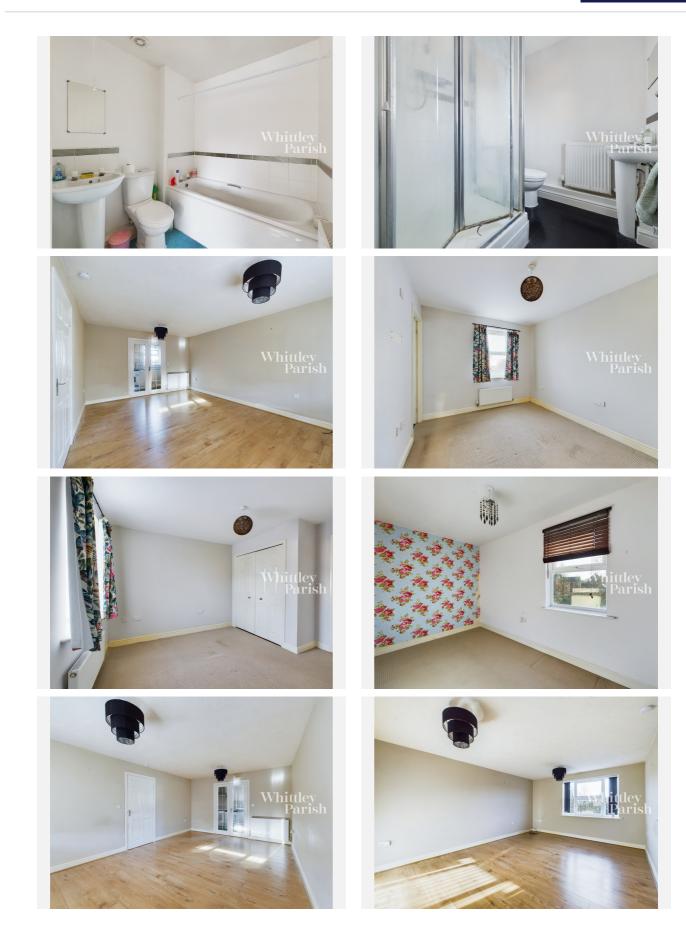

------------------------------------------------------------------|
| NK377343                                |                                                              | NK388244                                |                                                                                     |
| Start Date:<br>End Date:<br>Lease Term: | 13/04/2008<br>01/01/2132<br>125 years from 1<br>January 2007 | Start Date:<br>End Date:<br>Lease Term: | 14/05/2009<br>01/01/2132<br>125 years from and including<br>1 January 2007 (less 10 |
| Term Remaining:                         | 107 years                                                    | Term Remaining:                         | days)<br>107 years                                                                  |



# Gallery **Photos**



















# Property EPC - Certificate



|       | HARLESTON, IP20        | En      | ergy rating |
|-------|------------------------|---------|-------------|
|       | Valid until 25.11.2034 |         |             |
| Score | Energy rating          | Current | Potential   |
| 92+   | Α                      |         |             |
| 81-91 | B                      | 82   B  | 82   B      |
| 69-80 | С                      |         |             |
| 55-68 | D                      |         |             |
| 39-54 | E                      |         |             |
| 21-38 | F                      |         |             |
| 1-20  | G                      |         |             |



# Property EPC - Additional Data



### Additional EPC Data

| Property Type:                   | Mi