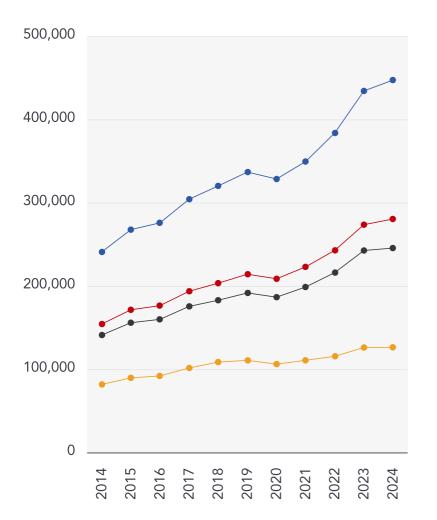

### 10 Year History of Average House Prices by Property Type in IP20

Detached

+85.73%

Semi-Detached

+81.75%

Terraced

+74.03%

Flat

+54.55%