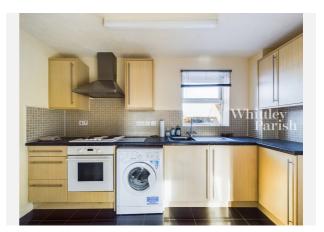

------------------------------------------------------|
| NK377343                                |                                                              | NK388244                                |                                                                                     |
| Start Date:<br>End Date:<br>Lease Term: | 13/04/2008<br>01/01/2132<br>125 years from 1<br>January 2007 | Start Date:<br>End Date:<br>Lease Term: | 14/05/2009<br>01/01/2132<br>125 years from and including<br>1 January 2007 (less 10 |
| Term Remaining:                         | 107 years                                                    | Term Remaining:                         | days)<br>107 years                                                                  |



# Gallery **Photos**



















# Property EPC - Certificate



|       | HARLESTON, IP20        | En      | ergy rating |
|-------|------------------------|---------|-------------|
|       | Valid until 25.11.2034 |         |             |
| Score | Energy rating          | Current | Potential   |
| 92+   | Α                      |         |             |
| 81-91 | B                      | 82   B  | 82   B      |
| 69-80 | С                      |         |             |
| 55-68 | D                      |         |             |
| 39-54 | E                      |         |             |
| 21-38 | F                      |         |             |
| 1-20  | G                      |         |             |



# Property EPC - Additional Data



### Additional EPC Data

| Property Type:                   | Mid-floor flat