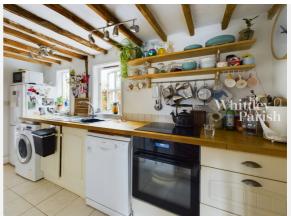

### THE STREET, HEPWORTH, DISS, IP22

#### Property

| Туре:            | Semi-Detached                           | Tenure: | Freehold |  |
|------------------|-----------------------------------------|---------|----------|--|
| Bedrooms:        | 3                                       |         |          |  |
| Floor Area:      | 850 ft <sup>2</sup> / 79 m <sup>2</sup> |         |          |  |
| Plot Area:       | 0.04 acres                              |         |          |  |
| Year Built :     | Before 1900                             |         |          |  |
| Council Tax :    | Band C                                  |         |          |  |
| Annual Estimate: | £1,902                                  |         |          |  |
| Title Number:    | SK372488                                |         |          |  |