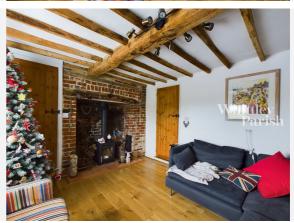

### THE STREET, HEPWORTH, DISS, IP22

#### Property

| Туре:            | Semi-Detached                           | Tenure: | Freehold |  |
|------------------|-----------------------------------------|---------|----------|--|
| Bedrooms:        | 3                                       |         |          |  |
| Floor Area:      | 850 ft <sup>2</sup> / 79 m <sup>2</sup> |         |          |  |
| Plot Area:       | 0.04 acres                              |         |          |  |
| Year Built :     | Before 1900                             |         |          |  |
| Council Tax :    | Band C                                  |         |          |  |
| Annual Estimate: | £1,902                                  |         |          |  |
| Title Number:    | SK372488                                |         |          |  |