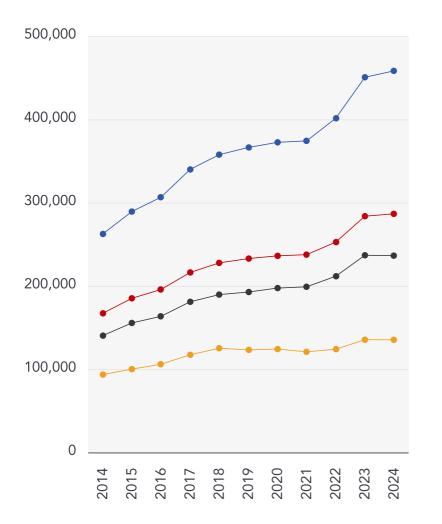

# Market House Price Statistics

### 10 Year History of Average House Prices by Property Type in IP22

Detached

+74.63%

Semi-Detached

+**71.48**%

Terraced

+68.43%

Flat

+44.68%