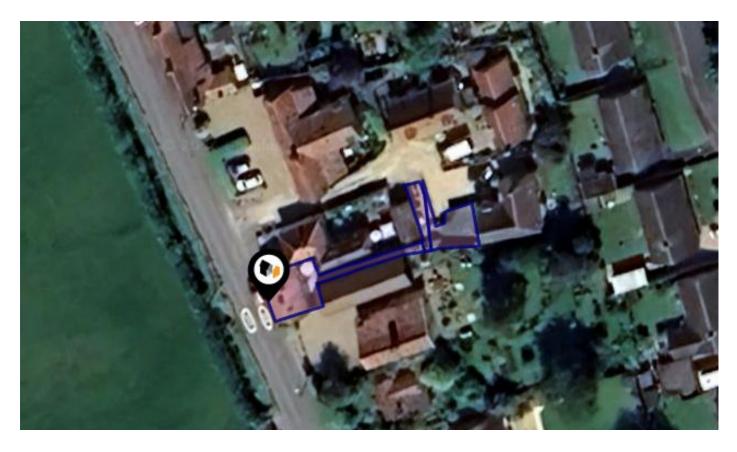

### THE STREET, HEPWORTH, DISS, IP22

#### Property

| Туре:            | Semi-Detached                           | Tenure: | Freehold |  |
|------------------|-----------------------------------------|---------|----------|--|
| Bedrooms:        | 3                                       |         |          |  |
| Floor Area:      | 850 ft <sup>2</sup> / 79 m <sup>2</sup> |         |          |  |
| Plot Area:       | 0.04 acres                              |         |          |  |
| Year Built :     | Before 1900                             |         |          |  |
| Council Tax :    | Band C                                  |         |          |  |
| Annual Estimate: | £1,902                                  |         |          |  |
| Title Number:    | SK372488                                |         |          |  |

#### Local Area

| Local Authority:          | West suffolk |
|---------------------------|--------------|
| <b>Conservation Area:</b> | No           |
| Flood Risk:               |              |
| Rivers & Seas             | No Risk      |
| Surface Water             | High         |