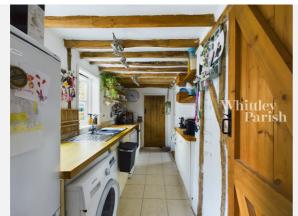

### Property **Overview**

#### Property

| Туре:            | Semi-Detached                           | Tenure: | Freehold |  |
|------------------|-----------------------------------------|---------|----------|--|
| Bedrooms:        | 3                                       |         |          |  |
| Floor Area:      | 850 ft <sup>2</sup> / 79 m <sup>2</sup> |         |          |  |
| Plot Area:       | 0.04 acres                              |         |          |  |
| Year Built :     | Before 1900                             |         |          |  |
| Council Tax :    | Band C                                  |         |          |  |
| Annual Estimate: | £1,902                                  |         |          |  |
| Title Number:    | SK372488                                |         |          |  |