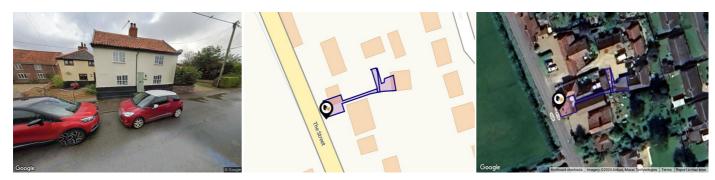

### THE STREET, HEPWORTH, DISS, IP22

#### Property

| Туре:            | Semi-Detached                           | Tenure: | Freehold |  |
|------------------|-----------------------------------------|---------|----------|--|
| Bedrooms:        | 3                                       |         |          |  |
| Floor Area:      | 850 ft <sup>2</sup> / 79 m <sup>2</sup> |         |          |  |
| Plot Area:       | 0.04 acres                              |         |          |  |
| Year Built :     | Before 1900                             |         |          |  |
| Council Tax :    | Band C                                  |         |          |  |
| Annual Estimate: | £1,902                                  |         |          |  |
| Title Number:    | SK372488                                |         |          |  |

#### Local Area

| Local Authority:          | West suffolk |
|---------------------------|--------------|
| <b>Conservation Area:</b> | No           |
| Flood Risk:               |              |
| Rivers & Seas             | No Risk      |
| Surface Water             | High         |