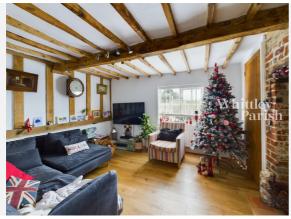

### Property **Overview**

#### Property

| Туре:            | Semi-Detached                           | Tenure: | Freehold |  |
|------------------|-----------------------------------------|---------|----------|--|
| Bedrooms:        | 3                                       |         |          |  |
| Floor Area:      | 850 ft <sup>2</sup> / 79 m <sup>2</sup> |         |          |  |
| Plot Area:       | 0.04 acres                              |         |          |  |
| Year Built :     | Before 1900                             |         |          |  |
| Council Tax :    | Band C                                  |         |          |  |
| Annual Estimate: | £1,902                                  |         |          |  |
| Title Number:    | SK372488                                |         |          |  |