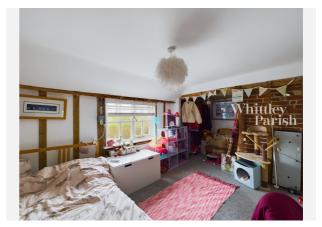

### THE STREET, HEPWORTH, DISS, IP22

#### Property

| Туре:            | Semi-Detached                           | Tenure: | Freehold |  |
|------------------|-----------------------------------------|---------|----------|--|
| Bedrooms:        | 3                                       |         |          |  |
| Floor Area:      | 850 ft <sup>2</sup> / 79 m <sup>2</sup> |         |          |  |
| Plot Area:       | 0.04 acres                              |         |          |  |
| Year Built :     | Before 1900                             |         |          |  |
| Council Tax :    | Band C                                  |         |          |  |
| Annual Estimate: | £1,902                                  |         |          |  |
| Title Number:    | SK372488                                |         |          |  |