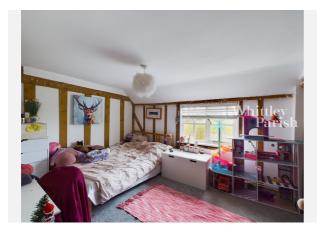

### THE STREET, HEPWORTH, DISS, IP22

#### Property

| Туре:            | Semi-Detached                           | Tenure: | Freehold |  |
|------------------|-----------------------------------------|---------|----------|--|
| Bedrooms:        | 3                                       |         |          |  |
| Floor Area:      | 850 ft <sup>2</sup> / 79 m <sup>2</sup> |         |          |  |
| Plot Area:       | 0.04 acres                              |         |          |  |
| Year Built :     | Before 1900                             |         |          |  |
| Council Tax :    | Band C                                  |         |          |  |
| Annual Estimate: | £1,902                                  |         |          |  |
| Title Number:    | SK372488                                |         |          |  |