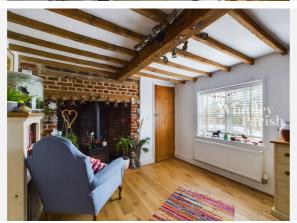

### Property **Overview**

#### Property

| Туре:            | Semi-Detached                           | Tenure: | Freehold |  |
|------------------|-----------------------------------------|---------|----------|--|
| Bedrooms:        | 3                                       |         |          |  |
| Floor Area:      | 850 ft <sup>2</sup> / 79 m <sup>2</sup> |         |          |  |
| Plot Area:       | 0.04 acres                              |         |          |  |
| Year Built :     | Before 1900                             |         |          |  |
| Council Tax :    | Band C                                  |         |          |  |
| Annual Estimate: | £1,902                                  |         |          |  |
| Title Number:    | SK372488                                |         |          |  |