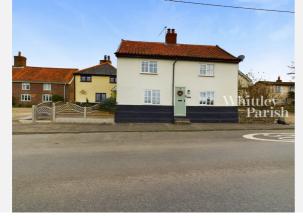

### THE STREET, HEPWORTH, DISS, IP22

#### Property

| Туре:            | Semi-Detached                           | Tenure: | Freehold |  |
|------------------|-----------------------------------------|---------|----------|--|
| Bedrooms:        | 3                                       |         |          |  |
| Floor Area:      | 850 ft <sup>2</sup> / 79 m <sup>2</sup> |         |          |  |
| Plot Area:       | 0.04 acres                              |         |          |  |
| Year Built :     | Before 1900                             |         |          |  |
| Council Tax :    | Band C                                  |         |          |  |
| Annual Estimate: | £1,902                                  |         |          |  |
| Title Number:    | SK372488                                |         |          |  |