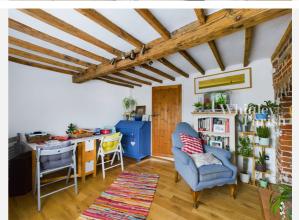

### THE STREET, HEPWORTH, DISS, IP22

#### Property

| Туре:            | Semi-Detached                           | Tenure: | Freehold |  |
|------------------|-----------------------------------------|---------|----------|--|
| Bedrooms:        | 3                                       |         |          |  |
| Floor Area:      | 850 ft <sup>2</sup> / 79 m <sup>2</sup> |         |          |  |
| Plot Area:       | 0.04 acres                              |         |          |  |
| Year Built :     | Before 1900                             |         |          |  |
| Council Tax :    | Band C                                  |         |          |  |
| Annual Estimate: | £1,902                                  |         |          |  |
| Title Number:    | SK372488                                |         |          |  |