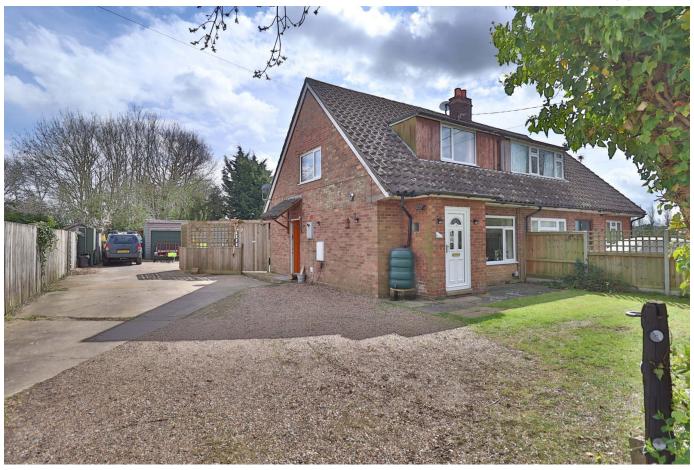

## Denham Corner, Denham, Eye

Guide Price £240,000 - £260,000

Boasting a prime position and an extremely rare opportunity, this two bedroom chalet enjoys stunning rural views over the countryside. Further benefitting from a double garage, southerly facing rear gardens and no onward chain.

## **Key Features**

- \*\*Guide Price £240,000 £260,000\*\*
- Rural location
- · Southerly facing rear gardens
- Freehold
- · Double garage

- · Field views
- Conservatory
- · No onward chain
- · Council Tax Band A
- · Mains water