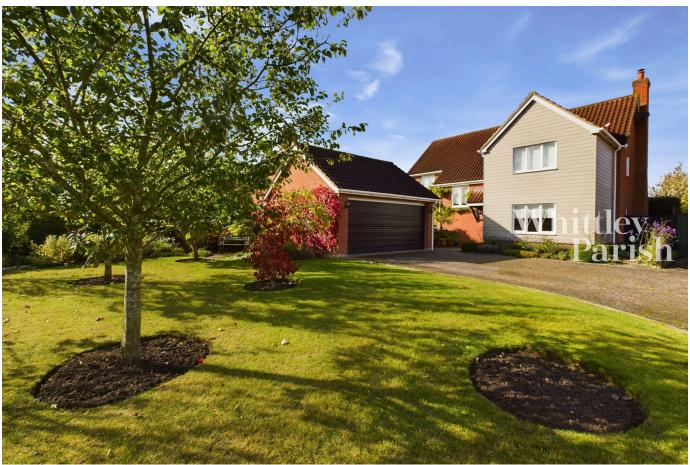

## Vicarage Road, Wingfield IP21

Offers In Region Of £650,000

Substantial detached four bedroom house built in 2014 and occupying a fantastic plot of 0.33 acre backing onto fields.

- Plot measuring approximately 0.33 acre
- · Double garage with electric roller door
- Two ensuite shower rooms plus bathroom with separate shower
- Gardens backing onto fields
- · Immaculately presented throughout