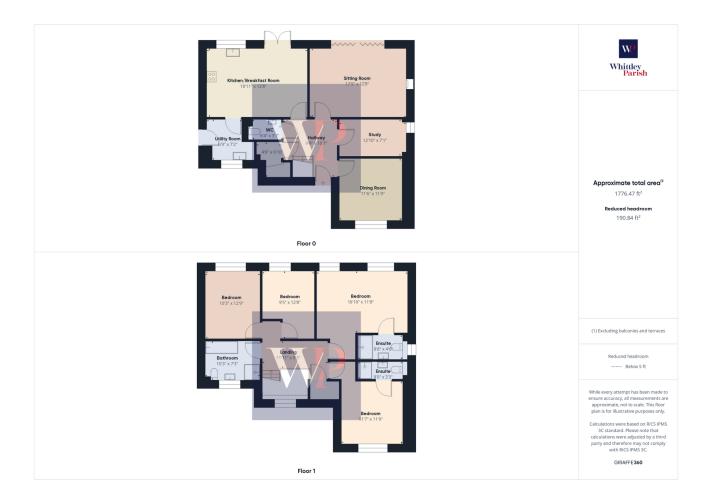

## **Key Features**

- Substantial detached house built in 2014
- Accommodation in region of 1800 square
- · Four double bedrooms
- Oil heating with under floor heating to ground floor
- · Fibre broadband to the premises

- Plot measuring approximately 0.33 acre
- · Double garage with electric roller door
- Two ensuite shower rooms plus bathroom with separate shower
- Gardens backing onto fields
- · Immaculately presented throughout