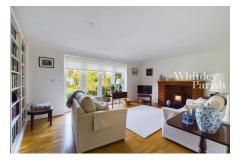

## Vicarage Road, Wingfield IP21

Offers In Region Of £650,000

Substantial detached four bedroom house built in 2014 and occupying a fantastic plot of 0.33 acre backing onto fields.

## **Key Features**

- Substantial detached house built in 2014
- Accommodation in region of 1800 square
- · Four double bedrooms
- Oil heating with under floor heating to ground floor
- · Fibre broadband to the premises

- Plot measuring approximately 0.33 acre
- · Double garage with electric roller door
- Two ensuite shower rooms plus bathroom with separate shower
- Gardens backing onto fields
- · Immaculately presented throughout