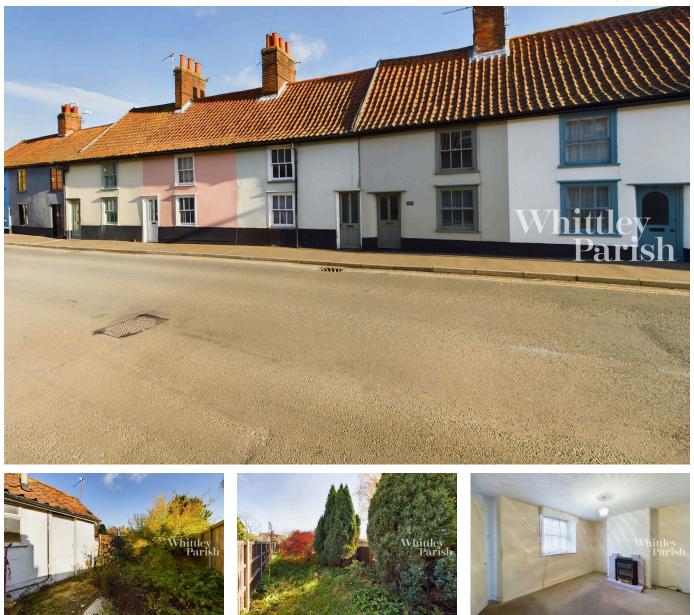

## **Denmark Street, Diss**

£150,000

2 1 22

\*\* Cash buyers only \*\* A spacious and characterful Grade II Listed two bedroom cottage ideally positioned close to Fair Green and within short walking distance to the town centre. Further benefitting from southerly facing rear garden and no onward chain.

## **Key Features**

- EPC Rating D
- No onward chain
- Southerly facing rear gardens
- Short walking distance to town centre
- Freehold

- Council Tax Band B
- Character & charm
- Stone's throw from Fair Green
- Approx 800 sq ft
- Cash buyers only