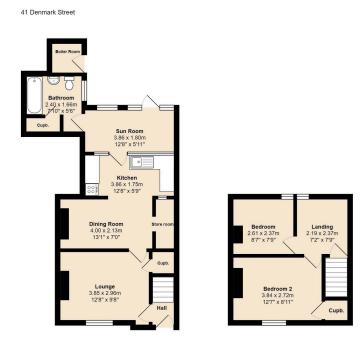

Total Area: 75.0 m<sup>2</sup> ... 807 ft<sup>2</sup> assurements are approximate and for display purposes only

All n

www.whittleyparish.com