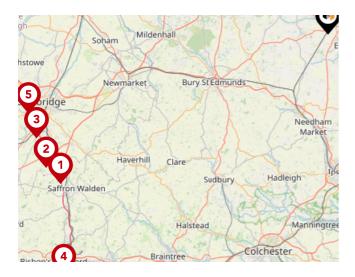

# Area **Schools**

|          |                                                                                                   | Nursery | Primary      | Secondary    | College | Private |
|----------|---------------------------------------------------------------------------------------------------|---------|--------------|--------------|---------|---------|
| <b>①</b> | Diss Church of England Junior Academy Ofsted Rating: Good   Pupils: 189   Distance:0.37           |         | $\checkmark$ |              |         |         |
| 2        | Diss High School Ofsted Rating: Good   Pupils: 941   Distance: 0.43                               |         |              | $\checkmark$ |         |         |
| 3        | Diss Infant Academy and Nursery Ofsted Rating: Requires improvement   Pupils: 116   Distance:0.51 |         | $\checkmark$ |              |         |         |
| 4        | Roydon Primary School Ofsted Rating: Good   Pupils: 261   Distance: 0.66                          |         | $\checkmark$ |              |         |         |
| 5        | Palgrave Church of England Primary School Ofsted Rating: Good   Pupils: 82   Distance:1.04        |         |              |              |         |         |
| <b>6</b> | Bressingham Primary School Ofsted Rating: Good   Pupils: 142   Distance: 2.29                     |         | $\checkmark$ |              |         |         |
| 7        | Burston Community Primary School Ofsted Rating: Good   Pupils: 36   Distance:2.39                 |         | V            |              |         |         |
| 8        | Scole Church of England Primary Academy Ofsted Rating: Good   Pupils: 51   Distance:2.42          |         | $\checkmark$ |              |         |         |

# Area **Schools**

|             |                                                                                                                               | Nursery | Primary      | Secondary    | College | Private |
|-------------|-------------------------------------------------------------------------------------------------------------------------------|---------|--------------|--------------|---------|---------|
| <b>9</b>    | Wortham Primary School Ofsted Rating: Outstanding   Pupils: 102   Distance: 2.82                                              |         | <b>✓</b>     |              |         |         |
| 10          | All Saints Church of England Voluntary Aided Primary School, Winfarthing Ofsted Rating: Good   Pupils: 27   Distance: 3.21    |         | V            |              |         |         |
| <b>(1)</b>  | Mellis Church of England Primary School Ofsted Rating: Good   Pupils: 154   Distance:3.65                                     |         | $\checkmark$ |              |         |         |
| 12          | Dickleburgh Church of England Primary Academy (With Pre-<br>School) Ofsted Rating: Outstanding   Pupils: 187   Distance: 3.67 |         | $\checkmark$ |              |         |         |
| 13          | Hartismere School Ofsted Rating: Outstanding   Pupils: 1063   Distance:4.13                                                   |         |              | $\checkmark$ |         |         |
| 14          | St Peter and St Paul Church of England Primary School, Eye Ofsted Rating: Good   Pupils: 181   Distance:4.47                  |         | <b>✓</b>     |              |         |         |
| <b>(15)</b> | St Botolph's Church of England Voluntary Controlled Primary<br>School<br>Ofsted Rating: Good   Pupils: 177   Distance:4.84    |         | $\checkmark$ |              |         |         |

**St Andrew's CofE VA Primary School, Lopham**Ofsted Rating: Requires improvement | Pupils: 25 | Distance: 4.99