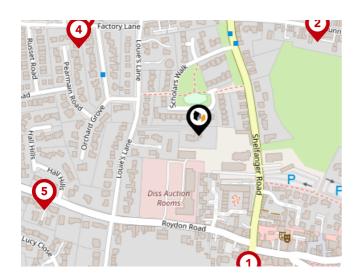

### Bus Stops/Stations

| Pin | Name           | Distance   |
|-----|----------------|------------|
| 1   | Roydon Road    | 0.18 miles |
| 2   | Mount Pleasant | 0.17 miles |
| 3   | Orchard Close  | 0.17 miles |
| 4   | Factory Lane   | 0.17 miles |
| 5   | Hall Hills     | 0.19 miles |