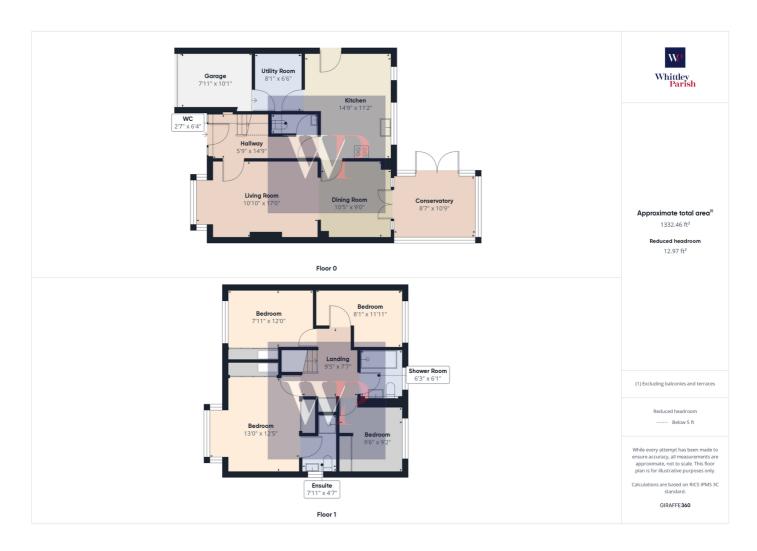

#### **Property**

Type: Detached

**Bedrooms:** 

Plot Area: 0.07 acres Year Built: 1996-2002 **Council Tax:** Band D **Annual Estimate:** £2,258 Title Number: NK171612

Freehold Tenure: