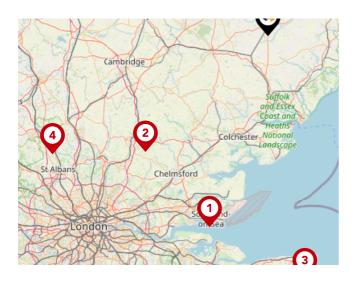

### Airports/Helipads

| Pin | Name             | Distance    |  |
|-----|------------------|-------------|--|
| 0   | Southend-on-Sea  | 58.62 miles |  |
| 2   | Stansted Airport | 49.29 miles |  |
| 3   | Manston          | 72.25 miles |  |
| 4   | Luton Airport    | 71.76 miles |  |