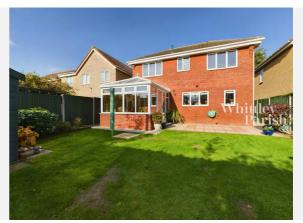

DISS, IP22** 

#### Whittley Parish | Diss

4-6 Market Hill Diss IP22 4JZ 01379640808 admin@whittleyparish.com https://www.whittleyparish.com/









## Property **Overview**





#### **Property**

Type: Detached

**Bedrooms:** 

Plot Area: 0.07 acres Year Built: 1996-2002 **Council Tax:** Band D **Annual Estimate:** £2,258 Title Number: NK171612

Freehold Tenure:

#### **Local Area**

**Local Authority:** Norfolk **Conservation Area:** No

Flood Risk:

• Rivers & Seas No Risk • Surface Water Very Low **Estimated Broadband Speeds** (Standard - Superfast - Ultrafast)

80 16 mb/s mb/s

mb/s





10000

#### Mobile Coverage:

(based on calls indoors)













#### Satellite/Fibre TV Availability:













# Gallery **Photos**





















# Gallery **Photos**





















### **SCHOLARS WALK, DISS, IP22**



# Area **Schools**





|          |                                                                                                   | Nursery | Primary      | Secondary    | College | Private |
|----------|---------------------------------------------------------------------------------------------------|---------|--------------|--------------|---------|---------|
| <b>①</b> | Diss Church of England Junior Academy Ofsted Rating: Good   Pupils: 189   Distance:0.37           |         | $\checkmark$ |              |         |         |
| 2        | Diss High School Ofsted Rating: Good   Pupils: 941   Distance: 0.43                               |         |              | $\checkmark$ |         |         |
| 3        | Diss Infant Academy and Nu