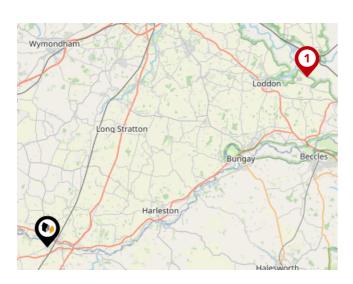

### Ferry Terminals

| Pin | Name                | Distance    |
|-----|---------------------|-------------|
| 1   | Reedham Ferry South | 22.45 miles |