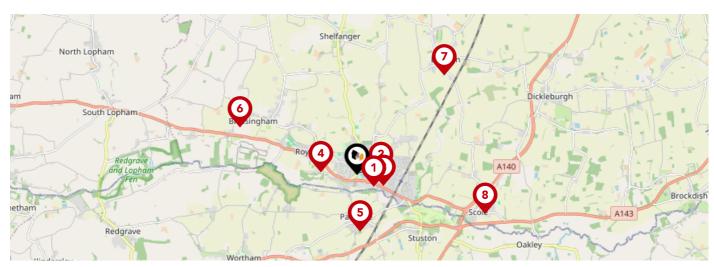

# Area **Schools**

|          |                                                                                                   | Nursery | Primary      | Secondary    | College | Private |
|----------|---------------------------------------------------------------------------------------------------|---------|--------------|--------------|---------|---------|
| <b>①</b> | Diss Church of England Junior Academy Ofsted Rating: Good   Pupils: 189   Distance:0.37           |         | $\checkmark$ |              |         |         |
| 2        | Diss High School Ofsted Rating: Good   Pupils: 941   Distance: 0.43                               |         |              | $\checkmark$ |         |         |
| 3        | Diss Infant Academy and Nursery Ofsted Rating: Requires improvement   Pupils: 116   Distance:0.51 |         | $\checkmark$ |              |         |         |
| 4        | Roydon Primary School Ofsted Rating: Good   Pupils: 261   Distance: 0.66                          |         | $\checkmark$ |              |         |         |
| 5        | Palgrave Church of England Primary School Ofsted Rating: Good   Pupils: 82   Distance:1.04        |         |              |              |         |         |
| <b>6</b> | Bressingham Primary School Ofsted Rating: Good   Pupils: 142   Distance: 2.29                     |         | $\checkmark$ |              |         |         |
| 7        | Burston Community Primary School Ofsted Rating: Good   Pupils: 36   Distance:2.39                 |         | V            |              |         |         |
| 8        | Scole Church of England Primary Academy Ofsted Rating: Good   Pupils: 51   Distance:2.42          |         | $\checkmark$ |              |         |         |

# Area **Schools**

|             |                                                                                                                               | Nursery | Primary      | Secondary    | College | Private |
|-------------|-------------------------------------------------------------------------------------------------------------------------------|---------|--------------|--------------|---------|---------|
| <b>9</b>    | Wortham Primary School Ofsted Rating: Outstanding   Pupils: 102   Distance: 2.82                                              |         | <b>✓</b>     |              |         |         |
| 10          | All Saints Church of England Voluntary Aided Primary School, Winfarthing Ofsted Rating: Good   Pupils: 27   Distance: 3.21    |         | V            |              |         |         |
| <b>(1)</b>  | Mellis Church of England Primary School Ofsted Rating: Good   Pupils: 154   Distance:3.65                                     |         | $\checkmark$ |              |         |         |
| 12          | Dickleburgh Church of England Primary Academy (With Pre-<br>School) Ofsted Rating: Outstanding   Pupils: 187   Distance: 3.67 |         | $\checkmark$ |              |         |         |
| 13          | Hartismere School Ofsted Rating: Outstanding   Pupils: 1063   Distance:4.13                                                   |         |              | $\checkmark$ |         |         |
| 14          | St Peter and St Paul Church of England Primary School, Eye Ofsted Rating: Good   Pupils: 181   Distance:4.47                  |         | <b>✓</b>     |              |         |         |
| <b>(15)</b> | St Botolph's Church of England Voluntary Controlled Primary<br>School<br>Ofsted Rating: Good   Pupils: 177   Distance:4.84    |         | $\checkmark$ |              |         |         |

**St Andrew's CofE VA Primary School, Lopham**Ofsted Rating: Requires improvement | Pupils: 25 | Distance: 4.99